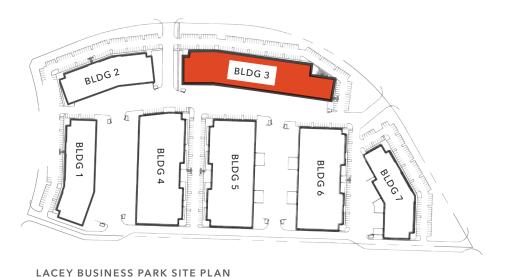

## LACEY BUSINESS PARK

9045 ORION DR NE | LACEY, WA

## Lacey warehouse with excellent access to I-5

Suite G: 10,248 SF | Suite H: 7,043 SF

Combined: 17,291 SF

24' clear height

3-phase power

Concrete truck courts

\$0.90 PSF shell rate

\$1.40 PSF office rate