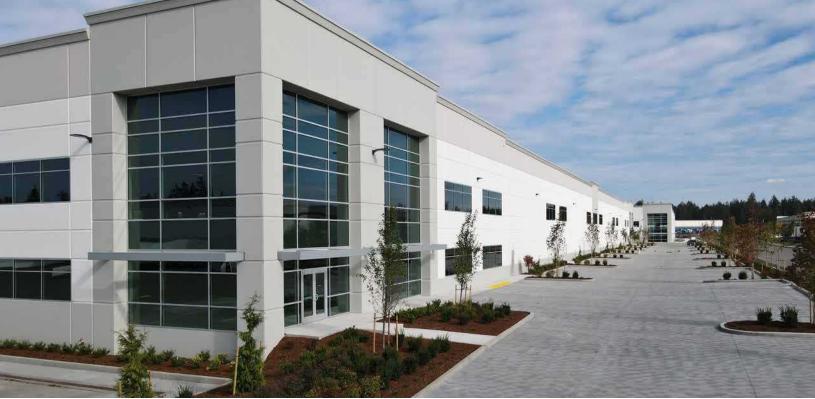

## LACEY BUSINESS PARK

9045 ORION DR NE | LACEY, WA

## Lacey warehouse with excellent access to I-5

Suite G: 10,248 SF | Suite H: 7,043 SF

Combined: 17,291 SF

24' clear height

3-phase power

Concrete truck courts

\$0.90 PSF shell rate

\$1.40 PSF office rate