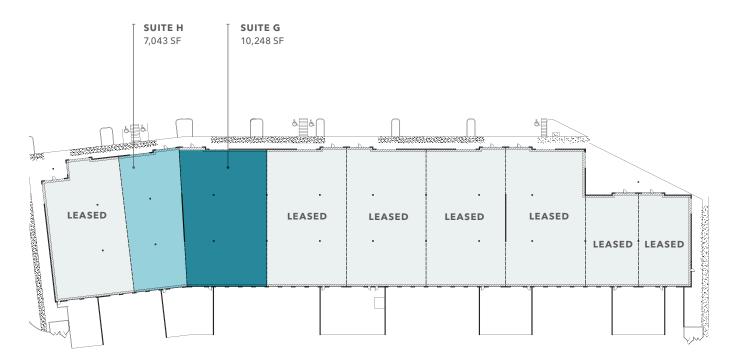

## Lacey warehouse with excellent access to I-5

Suite G: 10,248 SF | Suite H: 7,043 SF

Combined: 17,291 SF

24' clear height

3-phase power

Concrete truck courts

\$0.90 PSF shell rate

\$1.40 PSF office rate

\$1.40

\$0.90

SHELL RATE

OFFICE RATE

NOW

LACEY BUSINESS PARK: BUILDING 3 FLOOR PLAN