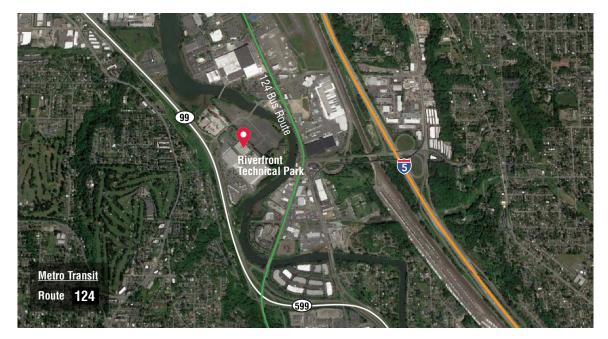

## Riverfront Technical Park 2811 South 102<sup>nd</sup>, Floor 1

**TOTAL AVAILABLE SPACE** –38,018 RSF

**SUITE 160** – 8,542 RSF **SUITE 105** – 7,759 RSF **SUITE 120** – 21,717 RSF Raised Floor Lab

Riverfront Technical park is a 175,000 SF office/flex building located in the South Seattle area, with easy access to I-5, I-405, Hwy 99 and East Marginal Way. It's proximity to Boeing Field has made it attractive to the aeronautics industry. In addition to great location, Riverfront Technical offers excellent parking and heavy electrical infrastructure making it also ideal for office, research & development and call centers.

## Highlights

- Ample contiguous square footage
- Minutes to downtown Seattle, SeaTac Airport and Boeing Field
- Abundant parking
- Secure card access
- Multiple fiber carriers
- Loading dock
- Immediately adjacent to US Post Office