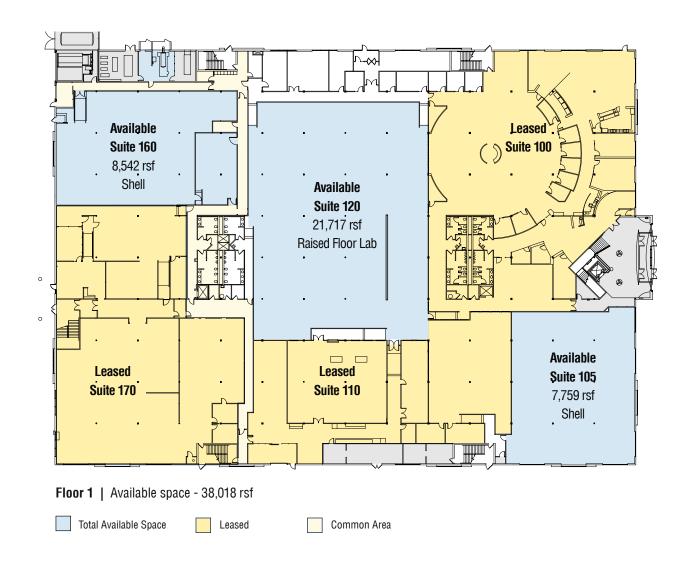

## Riverfront Technical Park 2811 South 102<sup>nd</sup>, Floor 1

TOTAL AVAILABLE SPACE -38,018 RSF

**SUITE 160** – 8,542 RSF **SUITE 105** – 7,759 RSF **SUITE 120** – 21,717 RSF Raised Floor Lab

IDEAL FOR OFFICE, RESEARCH & DEVELOPMENT AND CALL CENTERS

## Riverfront Technical Park 2811 South 102<sup>nd</sup>, Floor 1

**TOTAL AVAILABLE SPACE** –38,018 RSF

**SUITE 160** – 8,542 RSF **SUITE 105** – 7,759 RSF **SUITE 120** – 21,717 RSF Raised Floor Lab

Riverfront Technical park is a 175,000 SF office/flex building located in the South Seattle area, with easy access to I-5, I-405, Hwy 99 and East Marginal Way. It's proximity to Boeing Field has made it attractive to the aeronautics industry. In addition to great location, Riverfront Technical offers excellent parking and heavy electrical infrastructure making it also ideal for office, research & development and call centers.

## Riverfront Technical Park 2811 South 102<sup>nd</sup>, Floor 1

**TOTAL AVAILABLE SPACE** –38,018 RSF

**SUITE 160** – 8,542 RSF **SUITE 105** – 7,759 RSF **SUITE 120** – 21,717 RSF Raised Floor Lab

Thad Mallory, SIOR Vice Chairman 425.362.1410