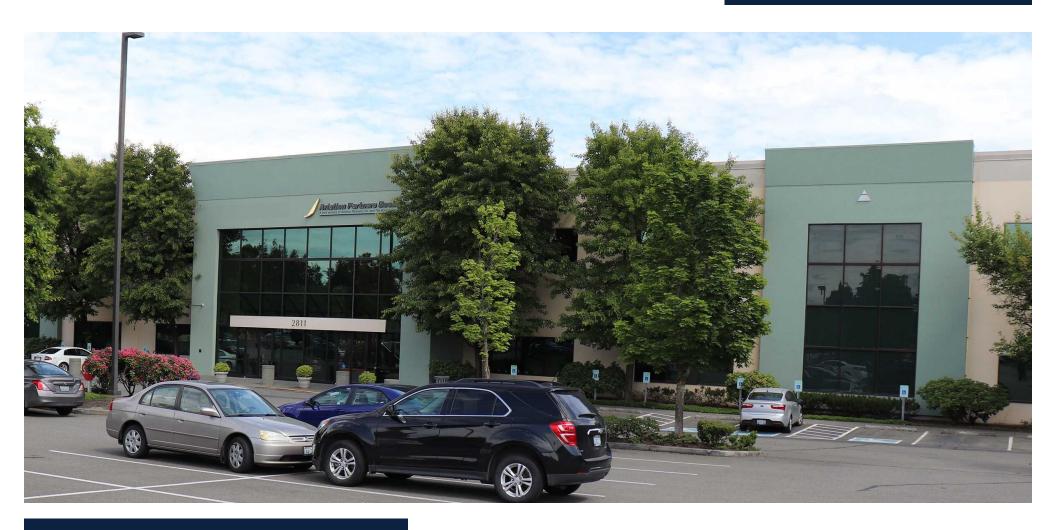

## Riverfront Technical Park 2811 South 102<sup>nd</sup>, Floor 1

**TOTAL AVAILABLE SPACE** –38,018 RSF

**SUITE 160** – 8,542 RSF **SUITE 105** – 7,759 RSF **SUITE 120** – 21,717 RSF Raised Floor Lab

Riverfront Technical park is a 175,000 SF office/flex building located in the South Seattle area, with easy access to I-5, I-405, Hwy 99 and East Marginal Way. It's proximity to Boeing Field has made it attractive to the aeronautics industry. In addition to great location, Riverfront Technical offers excellent parking and heavy electrical infrastructure making it also ideal for office, research & development and call centers.

## Highlights

- Ample contiguous square footage
- Minutes to downtown Seattle, SeaTac Airport and Boeing Field
- Abundant parking
- Secure card access
- Multiple fiber carriers
- Loading dock
- Immediately adjacent to US Post Office