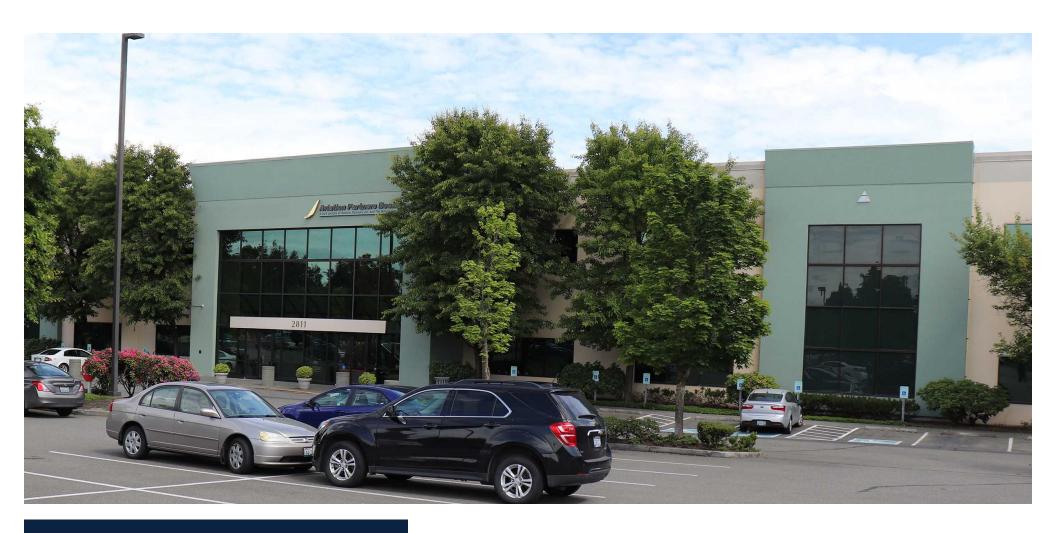

# Riverfront Technical Park 2811 South 102<sup>nd</sup>, Floor 2

### Riverfront Technical Park 2811 South 102<sup>nd</sup>, Floor 2

TOTAL AVAILABLE SPACE

SUITE 200 – 14,183 RSF

Riverfront Technical park is a 175,000 SF office/flex building located in the South Seattle area, with easy access to I-5, I-405, Hwy 99 and East Marginal Way. It's proximity to Boeing Field has made it attractive to the aeronautics industry. In addition to great location, Riverfront Technical offers excellent parking and heavy electrical infrastructure making it also ideal for office, research & development and call centers.