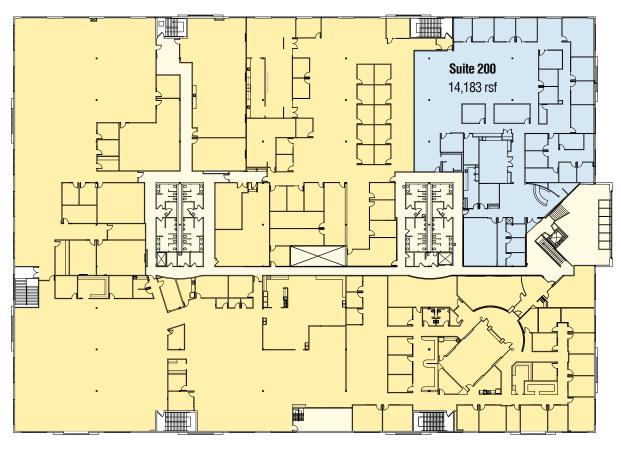

### TOTAL AVAILABLE SPACE

SUITE 200 – 14,183 RSF

IDEAL FOR OFFICE, RESEARCH & DEVELOPMENT AND CALL CENTERS

Thad Mallory, SIOR Vice Chairman 425.362.1410 thad.mallory@nmrk.com **Cavan O'Keefe** Senior Managing Director

# Riverfront Technical Park 2811 South 102<sup>nd</sup>, Floor 2

SUITE 200 – 14,183 RSF

Floor 2 | Available space - 14,183 rsf

Total Available Space Leased Common Area

Vice Chairman 425.362.1410 thad.mallory@nmrk.com