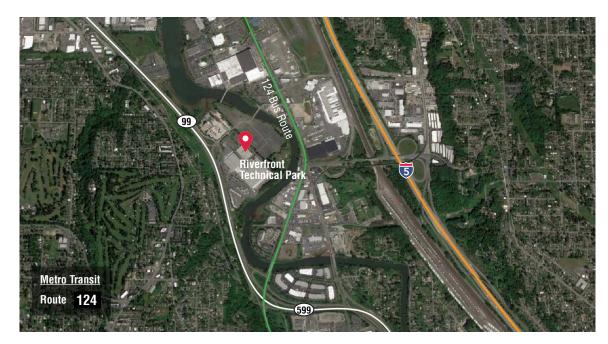

### Riverfront Technical Park 2811 South 102<sup>nd</sup>, Floor 2

TOTAL AVAILABLE SPACE

SUITE 200 – 14,183 RSF

Riverfront Technical park is a 175,000 SF office/flex building located in the South Seattle area, with easy access to I-5, I-405, Hwy 99 and East Marginal Way. It's proximity to Boeing Field has made it attractive to the aeronautics industry. In addition to great location, Riverfront Technical offers excellent parking and heavy electrical infrastructure making it also ideal for office, research & development and call centers.

CLOSE PROXIMITY TO **BOEING FIELD** 

Thad Mallory, SIOR Vice Chairman 425.362.1410 thad.mallory@nmrk.com Cavan O'Keefe Senior Managing Director 206.395.2903 cavan.okeefe@nmrk.com

Jesse Ottele **Executive Managing Director** 206.452.5429 iesse.ottele@nmrk.com