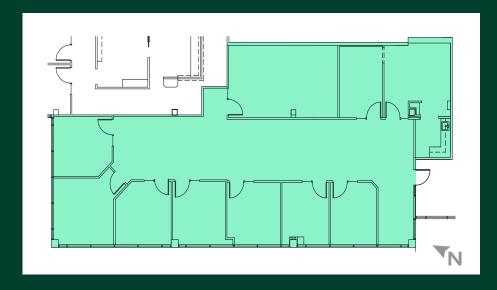

NEW
LOWER
RENTAL
RATE

# Yarrow Bay Plaza

10510 Northup Way Kirkland, WA 98033 www.cbre.com/bellevue



#### **AVAILABLE SPACE**

- + Suite 110: 2,401 RSF New Lower Rent \$29.50/SF, NNN
- + Suite 205: 2,973 RSF New Lower Rent \$27.50/SF, NNN
- + Suite 250: 2,876 RSF New Lower Rent \$29.50/SF, NNN
- + Suite 350: 5,652 RSF New Lower Rent \$29.50/SF, NNN
- + Parking ratio: 3.5 / 1,000 RSF
  - 100% of the parking is covered
- + Highly visible location just off SR-520
- + Immediate freeway access to Seattle and the Eastside via I-405 and SR-520
- + Close to numerous restaurants, hotels and other services
- + 4 New Electric Vehicle (EV) charging stations



# Suite 110 | 2,401 RSF

December 1, 2024



# Suite 205 | 2,973 RSF

Available Now







#### Suite 250 | 2,876 RSF

Available December 1, 2024



## Suite 350 | 5,652 RSF

**Available Now** 





### **Contact Us**

#### **Scott Davis**

Executive Vice President +1 425 941 7573 scott.davis@cbre.com

#### Cortney Janikula

Client Services Specialist +1 425 462 6975 cortney.janikula@cbre.com CBRE, Inc. 929 108th Ave NE Suite 700 Bellevue, WA 98004

© 2024 CBRE, Inc. All rights reserved. This information has been obtained from sources believed reliable, but has not been verified for accuracy or completeness. You should conduct a careful, independent investigation of the property and verify all information. Any reliance on this information is solely at your own risk. CBRE and the CBRE logo are service marks of CBRE, Inc. All other m