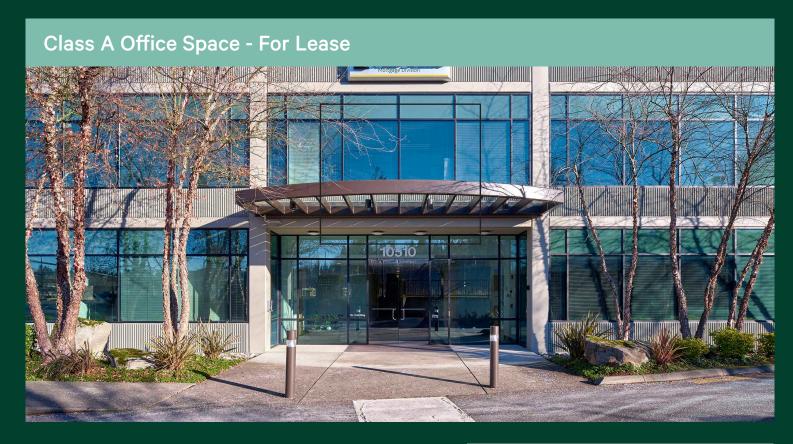

# Yarrow Bay Plaza

10510 Northup Way Kirkland, WA 98033 www.cbre.com/bellevue

#### **AVAILABLE SPACE**

- + Suite 110: 2,401 RSF New Lower Rent \$29.50/SF, NNN
- + Suite 205: 2,973 RSF New Lower Rent \$27.50/SF, NNN
- + Suite 250: 2,876 RSF New Lower Rent \$29.50/SF, NNN
- + Suite 350: 5,652 RSF New Lower Rent \$29.50/SF, NNN
- + Parking ratio: 3.5 / 1,000 RSF
  - 100% of the parking is covered
- + Highly visible location just off SR-520
- + Immediate freeway access to Seattle and the Eastside via I-405 and SR-520
- + Close to numerous restaurants, hotels and other services
- + 4 New Electric Vehicle (EV) charging stations