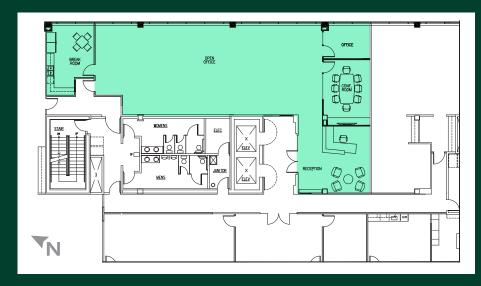

NEW
LOWER
RENTAL
RATE

# Yarrow Bay Plaza

10510 Northup Way Kirkland, WA 98033 www.cbre.com/bellevue



#### **AVAILABLE SPACE**

- + Suite 110: 2,401 RSF New Lower Rent \$29.50/SF, NNN
- + Suite 205: 2,973 RSF New Lower Rent \$27.50/SF, NNN
- + Suite 250: 2,876 RSF New Lower Rent \$29.50/SF, NNN
- + Suite 350: 5,652 RSF New Lower Rent \$29.50/SF, NNN
- + Parking ratio: 3.5 / 1,000 RSF
  - 100% of the parking is covered
- + Highly visible location just off SR-520
- + Immediate freeway access to Seattle and the Eastside via I-405 and SR-520
- + Close to numerous restaurants, hotels and other services
- + 4 New Electric Vehicle (EV) charging stations



# Suite 110 | 2,401 RSF

December 1, 2024



# Suite 205 | 2,973 RSF

Available Now







#### Suite 250 | 2,876 RSF

Available December 1, 2024



## Suite 350 | 5,652 RSF

**Available Now** 





### **Contact Us**

#### **Scott Davis**

Executive Vice President +1 425 941 7573 scott.davis@cbre.com

#### Cortney Janikula

Client Services Specialist +1 425 462 6975 cortney.janikula@cbre.com CBRE, Inc. 929 108th Ave NE Suite 700 Bellevue, WA 98004

© 2024 CBRE, Inc. All rights reserved. This information has been obtained from sources believed reliable, but has not been verified for accuracy or completeness. You should conduct a careful, independent investigation of the property and verify all information. Any reliance on this information is solely at your own risk. CBRE and the CBRE logo are service marks of CBRE, Inc. All other marks displayed on this document are the prop