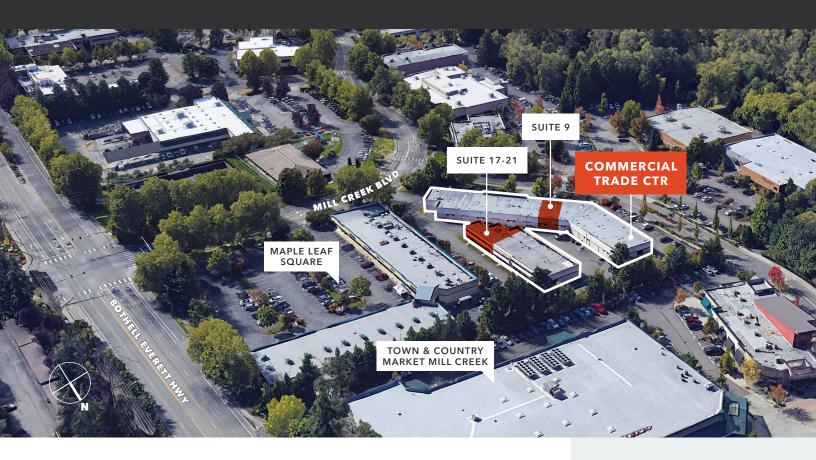

## Commercial Trade Center

15712 MILL CREEK BLVD, MILL CREEK, WA

## Office / Warehouse Space

1,000 - 3,964 SF available

**SIGNIFICANT** renovations planned

**IMMEDIATE** access to I-5 and Bothell-Everett Highway

**HIGH** traffic counts

**PROXIMITY** to retail amenities and numerous restaurants

14' clear height

**GRADE-LEVEL** loading

**ABUNDANT** parking

**TODD GAUTHIER** 

425.450.1118

todd.gauthier@kidder.com

JASON BLOOM

425.450.1102