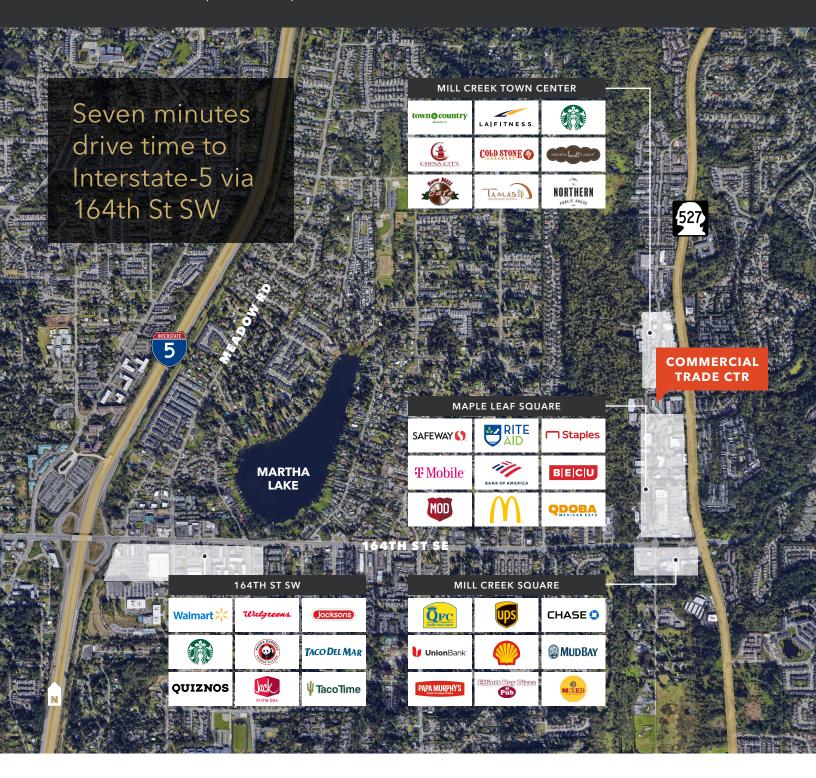

## Office / Warehouse Space

1,000 - 3,964 SF available

**SIGNIFICANT** renovations planned

**IMMEDIATE** access to I-5 and Bothell-Everett Highway

**HIGH** traffic counts

**PROXIMITY** to retail amenities and numerous restaurants

# Commercial Trade Center

15712 MILL CREEK BLVD, MILL CREEK, WA

**TODD GAUTHIER** 425.450.1118 todd.gauthier@kidder.com

JASON BLOOM 425.450.1102 jason.bloom@kidder.com JACK ALBRECHT 425.450.1114 jack.albrecht@kidder.com