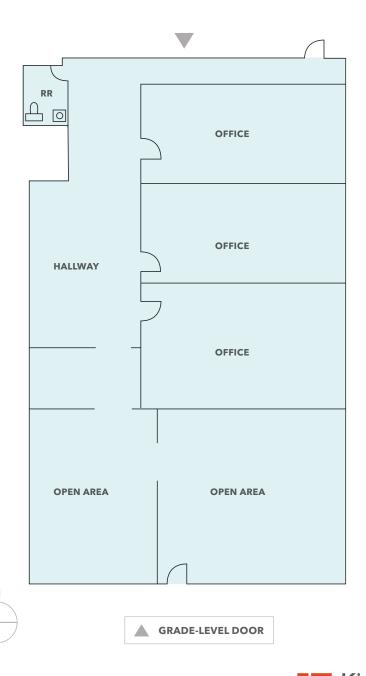

# Commercial Trade Center

15712 MILL CREEK BLVD, MILL CREEK, WA

07/01/24

**AVAILABLE** 

1,000 SF

**TOTAL SQUARE FEET** 

## WAREHOUSE

**CAN BE ADDED** 

## **LOADING**

1 GRADE-LEVEL ROLL-UP DOOR

### Suite 9