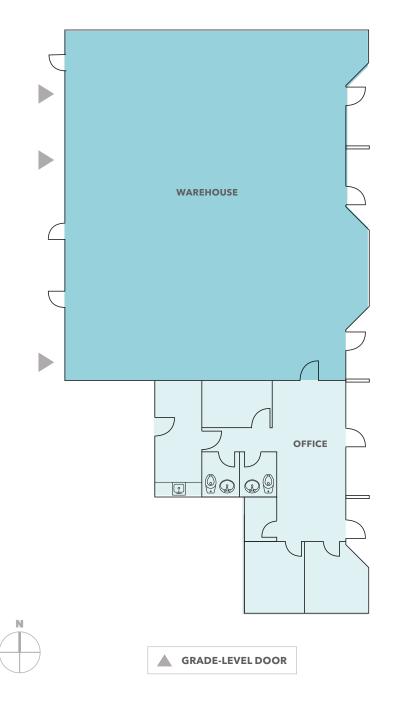

# Commercial Trade Center

15712 MILL CREEK BLVD, MILL CREEK, WA

NOW

**AVAILABLE** 

3,964 SF

TOTAL SQUARE FEET

600 SF

**EST. OFFICE** 

3,364 SF

**EST. WAREHOUSE** 

**LOADING** 

**3 GRADE-LEVEL ROLL-UP DOORS** 

90-120 DAYS

**ESTIMATED COMPLETION** 

**CALL** 

**FOR LEASE RATES** 

## Suites 17-21 (PROPOSED FLOORPLAN)