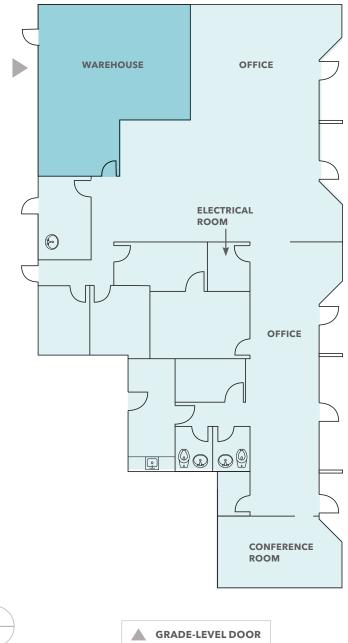

# Commercial Trade Center

15712 MILL CREEK BLVD, MILL CREEK, WA

**NOW** 

**AVAILABLE** 

3,964 SF

**TOTAL SQUARE FEET** 

3,353 SF

**OFFICI** 

611 SF

**WAREHOUSE** 

LOADING

1 GRADE-LEVEL ROLL-UP DOOR

 $\mathbf{CALL}$ 

**FOR LEASE RATES** 

**TODD GAUTHIER** 

425.450.1118 todd.gauthier@kidder.com

## Suites 17-21 (CURRENT FLOORPLAN)