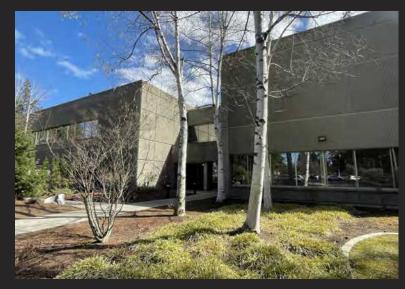

**6500 MINERAL DRIVE** is a well maintained, multi-story professional office building located just off Highway 95, adjacent to the Federal Courthouse in Coeur d'Alene, ID.

Multiple Suites Available

Lease Type: Gross + Janitorial Lease Term: 3+ years (5 years preferred) Lease Rate: \$24.00 PSF / year \$2.00 PSF / month)

#### **PROPERTY HIGHLIGHTS**

- Easy access & central location
- Abundant on-site parking
- Expansive common area
- Fully elevator served
- Fitness room with locker rooms and showers
- Lots of natural light throughout
- Secured Building w/afterhour access