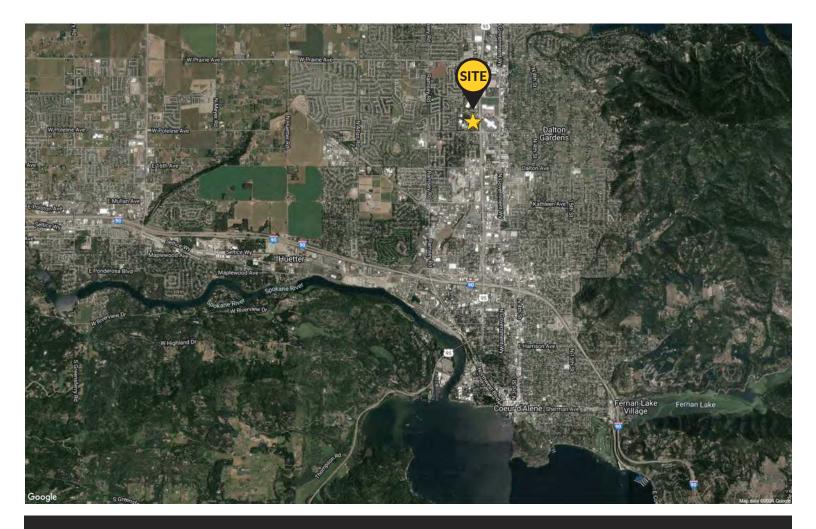

**6500 MINERAL DRIVE** is a well maintained, multi-story professional office building located just off Highway 95, adjacent to the Federal Courthouse in Coeur d'Alene, ID.

Multiple Suites Available

Lease Type: Gross + Janitorial Lease Term: 3+ years (5 years preferred) Lease Rate: \$24.00 PSF / year \$2.00 PSF / month)

## PROFESSIONAL OFFICE SUITES

6500 N Mineral Drive Coeur d'Alene, ID 83815