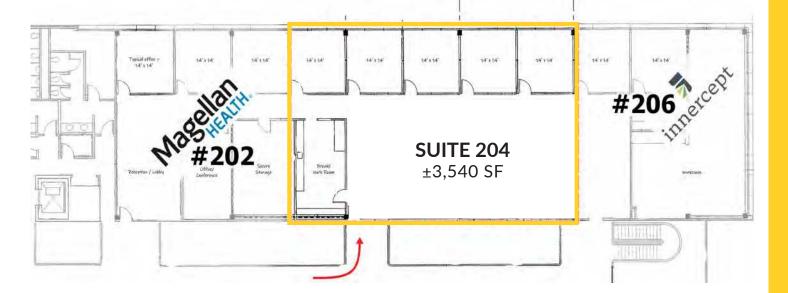

# **SUITE 204**

### SPACE HIGHLIGHTS

- Second floor (elevator served)
- 5 x 14x14 Offices
- Breakroom with sink
- Floor to ceiling windows

### **SUITE 204** ±3,540 SF @ \$24.00 PSF / YEAR \$7,080 per month + janitorial