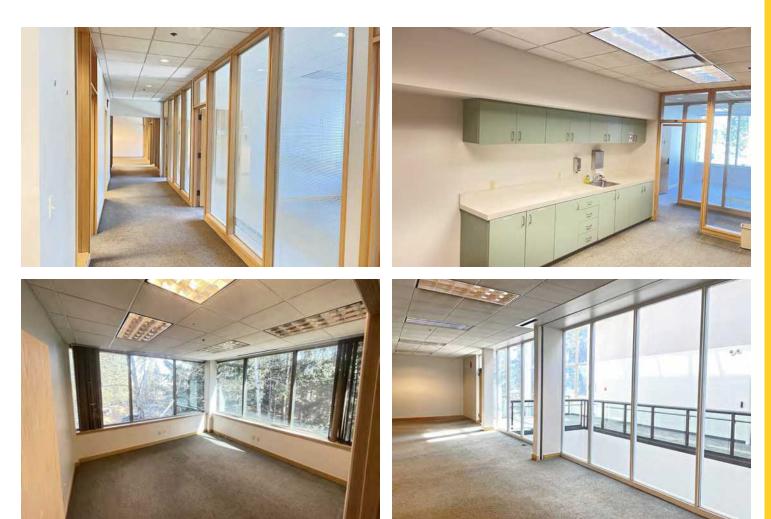

## **SUITE 102**

### SPACE HIGHLIGHTS

- Ground floor suite
- Adjacent to main entrance
- Open floor plan
- Floor to ceiling windows
- Laminate wood flooring
- Drop ceilings
- Central HVAC

# **SUITE 204**

### SPACE HIGHLIGHTS

- Second floor (elevator served)
- 5 x 14x14 Offices
- Breakroom with sink
- Floor to ceiling windows

### **SUITE 204** ±3,540 SF @ \$24.00 PSF / YEAR \$7,080 per month + janitorial