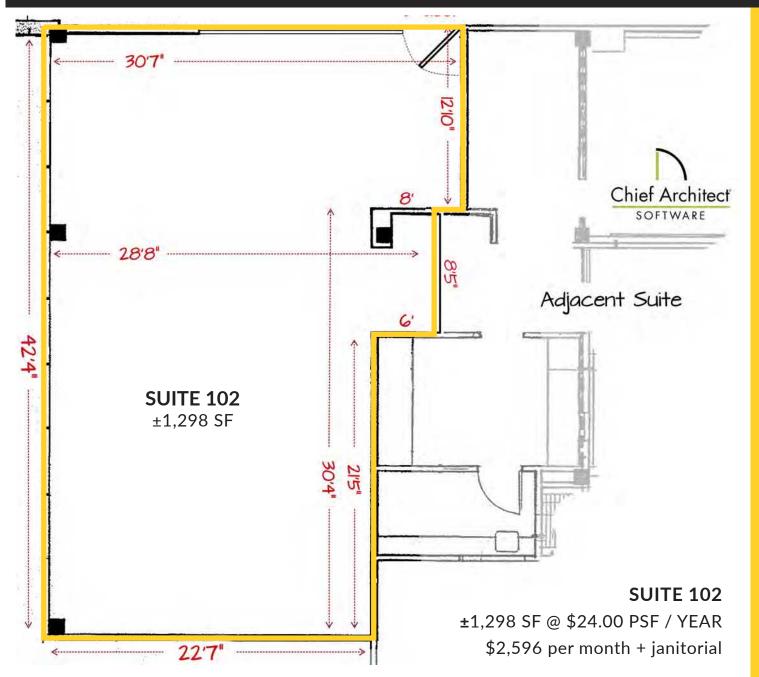

## **SUITE 102**

### SPACE HIGHLIGHTS

- Ground floor suite
- Adjacent to main entrance
- Open floor plan
- Floor to ceiling windows
- Laminate wood flooring
- Drop ceilings
- Central HVAC