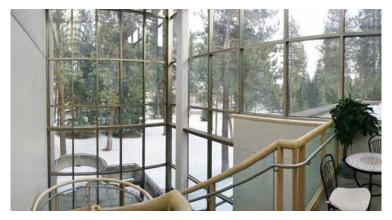

### SPACE HIGHLIGHTS

- Ground floor suite
- Adjacent to main entrance
- Open floor plan
- Floor to ceiling windows
- Laminate wood flooring
- Drop ceilings
- Central HVAC