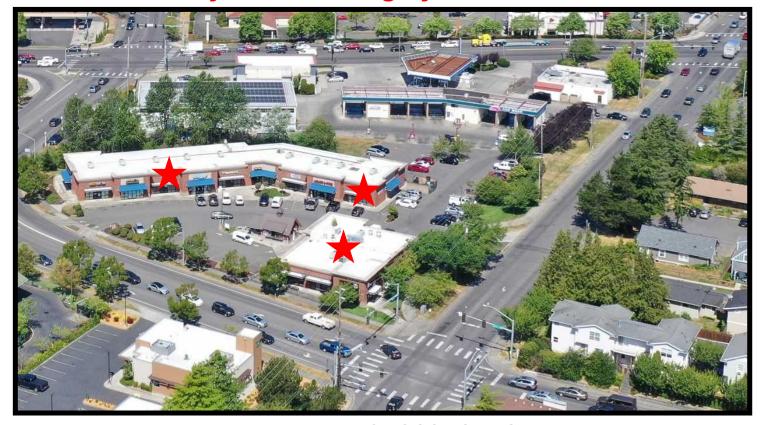

### **BARKLEY CROSSROADS**

**Busy Center in Highly Desired Area** 

#### BARKLEY CROSSROADS 1255 & 1263 Barkley Boulevard Bellingham, WA 98226

- Suite 103 1,188+ rsf & Suite 107 1,672+ rsf LEASED
- New Vacancy- Restaurant/retail on hard corner 3,910+ rsf
- End cap space 2,920+ rsf
- Immediate area has very high traffic counts
- · Join Lowe's, fast food and banks in this highly desirable area
- · Contact agent for pricing information