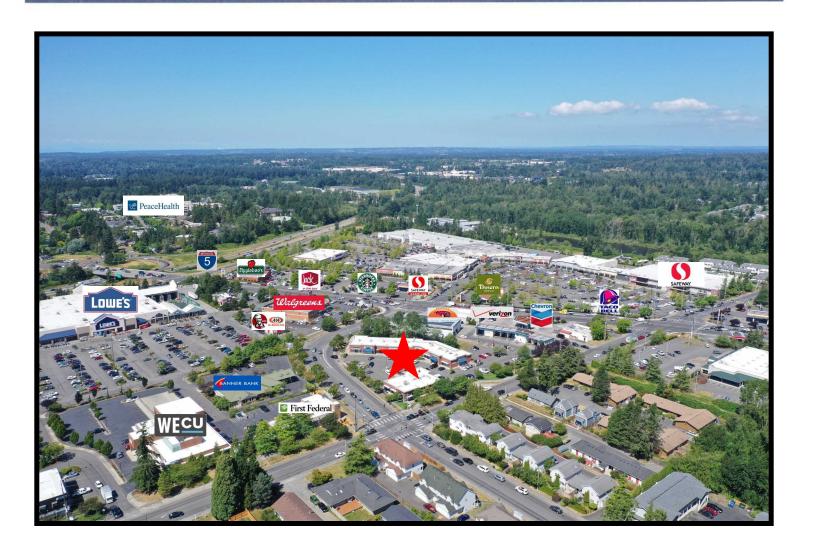

#### BARKLEY CROSSROADS 1255 & 1263 Barkley Boulevard Bellingham, WA 98226

- Suite 103 1,188+ rsf & Suite 107 1,672+ rsf LEASED
- New Vacancy- Restaurant/retail on hard corner 3,910+ rsf
- End cap space 2,920+ rsf
- Immediate area has very high traffic counts
- · Join Lowe's, fast food and banks in this highly desirable area
- · Contact agent for pricing information

#### BARKLEY CROSSROADS 1255 & 1263 Barkley Boulevard Bellingham, WA 98226

This information supplied herein is from sources we deem reliable. It is provided without any representations, warranty or guarantee, expressed or implied as to its accuracy. Prospective Buyer or Tenant should conduct an independent investigation and verification of all matters deemed to be material, including, but not limited to, statements of rent, income and expenses. CONSULT YOUR ATTORNEY, ACCOUNTANT, OR OTHER PROFESSIONAL ADVISOR