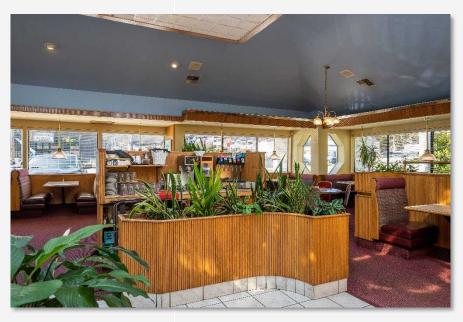

**Unique Finishes** – 1301 E. Maple St features unique architecture and interior features to bring specific charm for operating a restaurant (or other use). Large Atrium with massive ceiling windows draws incredible natural light into the dining room. Large Columns, unique décor and signage add to the ambiance.

## **EXTERIOR PHOTOS**

FIVE COLUMNS RESTAURANT EXTERIOR PHOTOS • PAGE 5

FIVE COLUMNS RESTAURANT INTERIOR PHOTOS • PAGE 7