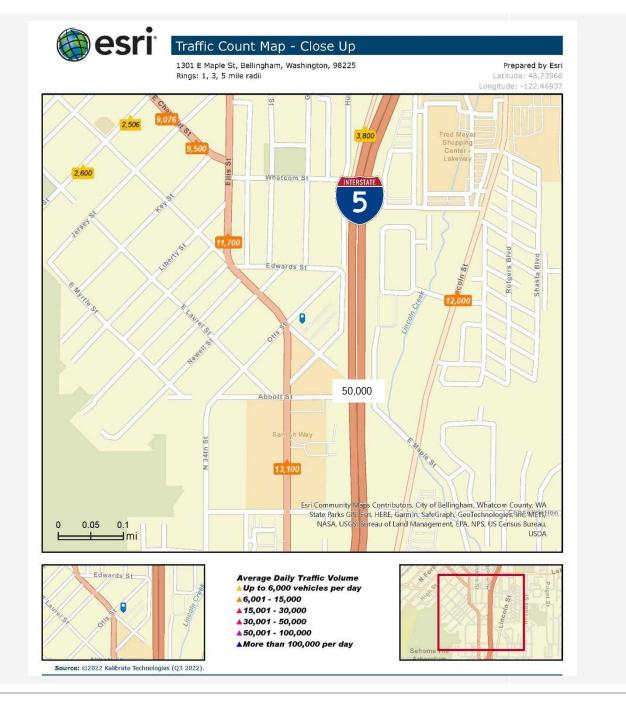

an for F, F & E. Terms: \$54,000 down, and \$147,000 paid in monthly payments over initial lease term.

#### **PROPERTY OVERVIEW**

**Address:** 1301 E. Maple St, Bellingham, WA 98225

**APN:** 3803314543270000

**Total Building SF:** 4,437

**Site Area:** 0.62 Acres (27,007 SF)

Year Built: 1975

Market: Bellingham

**Seating Capacity: 141** 

#### **MAP**



## SITE PLAN - AERIAL



FIVE COLUMNS RESTAURANT SITE PLAN – AERIAL • PAGE 3



# SITE PLAN & FLOOR PLANS

## **FLOOR PLAN**



FIVE COLUMNS RESTAURANT FLOOR PLAN - GROUND FLOOR • PAGE 4



# **PROPERTY PHOTOS**

## **EXTERIOR PHOTOS**









FIVE COLUMNS RESTAURANT EXTERIOR PHOTOS • PAGE 5

















FIVE COLUMNS RESTAURANT INTERIOR PHOTOS • PAGE 7



















# TRAFFIC COUNTS & DEMOGRAPHICS

#### **TRAFFIC COUNTS**



FIVE COLUMNS RESTAURANT TRAFFIC COUNTS • PAGE 11

#### **DEMOGRAPHICS**



FIVE COLUMNS RESTAURANT DEMOGRAPHICS • PAGE 12



# FOR MORE INFORMATION PLEASE CONTACT:

TRACY CARPENTER

GAGE COMMERCIAL REAL ESTATE, LLC.

BROKER/OWNER

360.303.2608

TRACY@GAGECRE.COM

GREG MARTINEAU, CCIM

GAGE COMMERCIAL REAL ESTATE, LLC.

BROKER/OWNER

360.820.4645

GREG@GAGECRE.COM