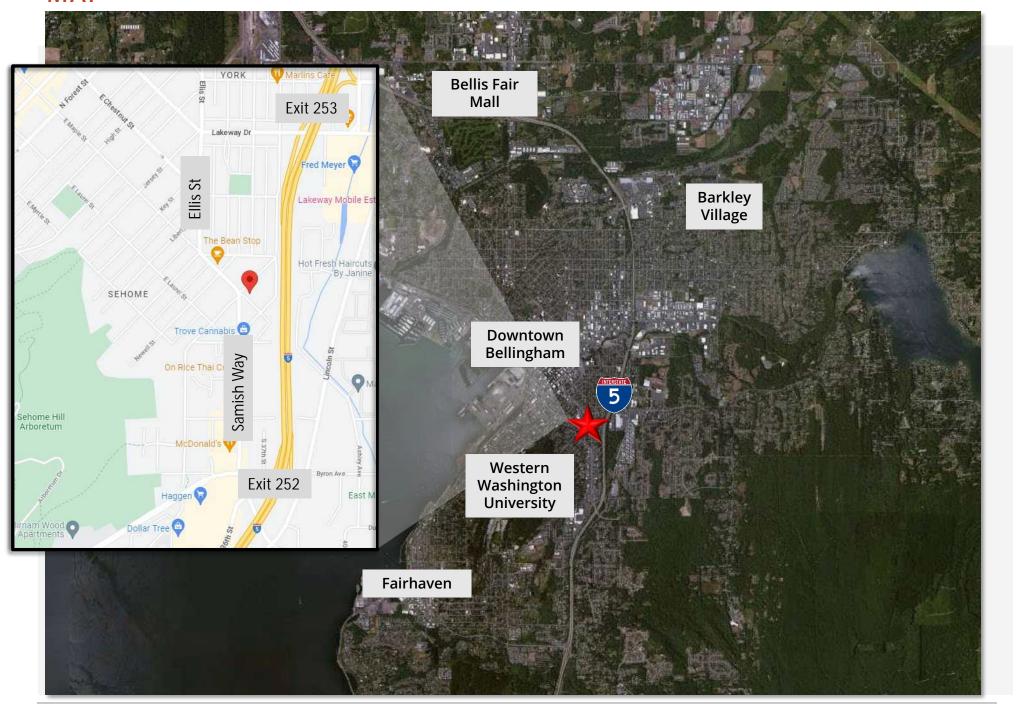

#### **PROPERTY HIGHLIGHTS**

**Premier Location** – 1301 E Maple St is centrally located in Bellingham, offering easy access to I-5, Downtown Bellingham, & Western Washington University. The building has frontage on E Maple St, is highly visible from Samish Way, and offers onsite parking for its customers.

#### **MAP**