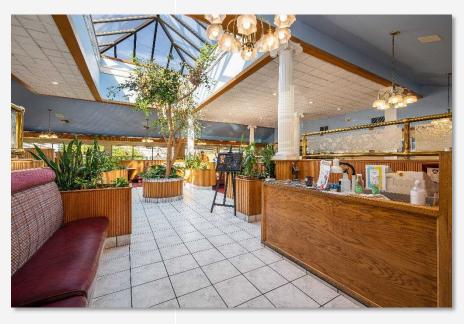

**Unique Finishes** – 1301 E. Maple St features unique architecture and interior features to bring specific charm for operating a restaurant (or other use). Large Atrium with massive ceiling windows draws incredible natural light into the dining room. Large Columns, unique décor and signage add to the ambiance.

# **PROPERTY PHOTOS**

## **EXTERIOR PHOTOS**

FIVE COLUMNS RESTAURANT EXTERIOR PHOTOS • PAGE 5

FIVE COLUMNS RESTAURANT INTERIOR PHOTOS • PAGE 7