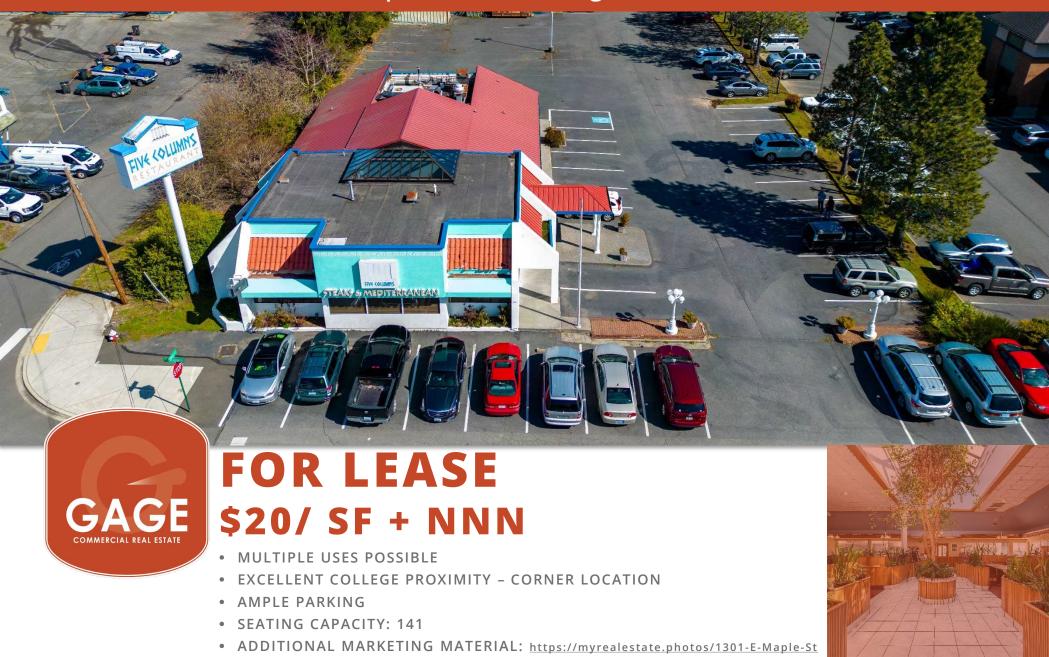

# STAND-ALONE BUILDING

1301 E. Maple St, Bellingham WA 98225

#### **RESTAURANT/ RETAIL SPACE**

Situated centrally in Bellingham, this property is in prime position to take advantage of the recent growth to South Bellingham. Property has been maintained and owned by family for 36 years. Location has operated as a restaurant for 48+ years. Current owners are retiring. Transformational remodel completed in 1988 to create the unique dining room experience the building currently showcases. Use of unique architecture, lighting, and plants gives this space the charm to draw customers for years to come. Freshly repainted exterior. Currently offered as a restaurant/ retail space with 141 seating spaces. Stand-alone building with ample parking can support other uses as well.

**Seating Capacity: 141** 