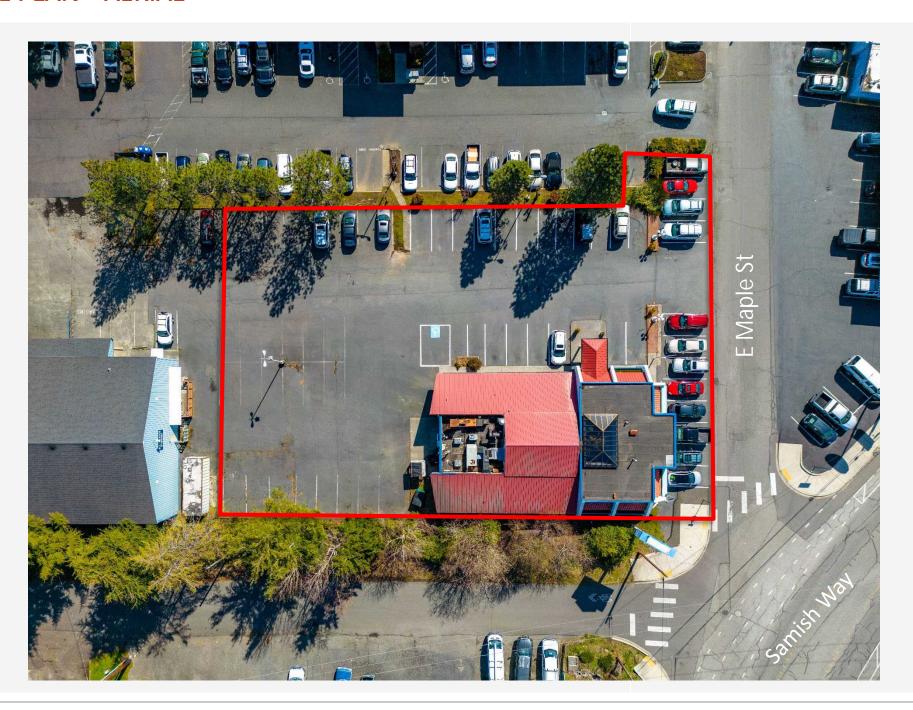

Floor Plan- Designed with an open floor plan, the existing build-out offers flexibility for use.

Parking - 59 Parking Spaces. Approximately 13/1000.

**Visibility** – Located on E Maple St, and highly visible from Samish Way traffic.

## SITE PLAN - AERIAL

FIVE COLUMNS RESTAURANT SITE PLAN – AERIAL • PAGE 3