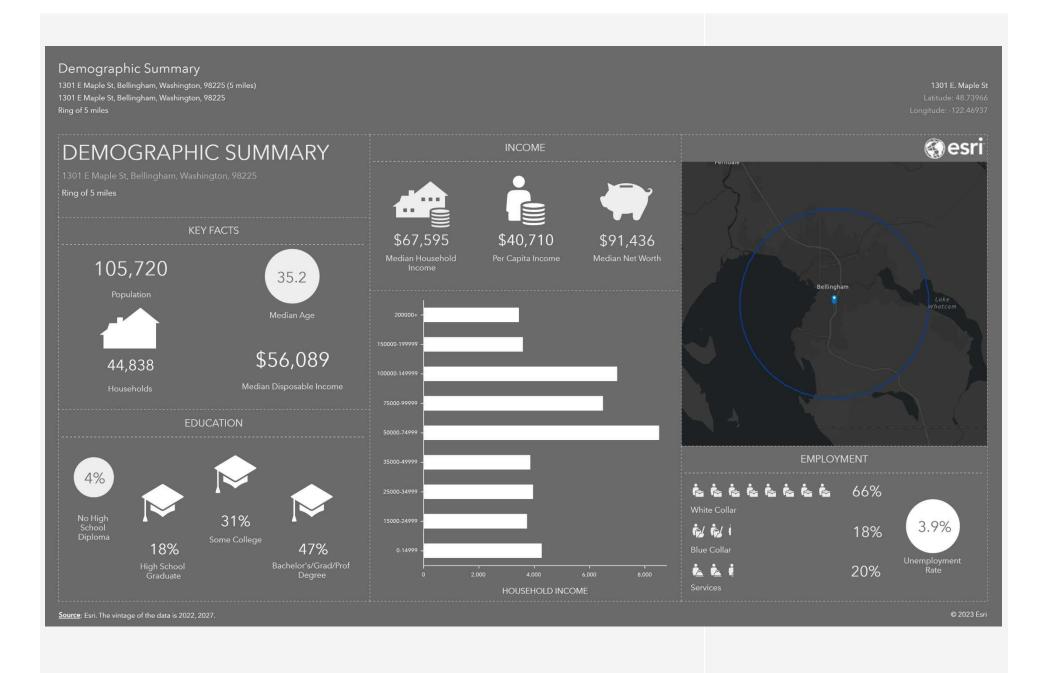

ts over initial lease term.

#### **PROPERTY OVERVIEW**

**Address:** 1301 E. Maple St, Bellingham, WA 98225

**APN:** 3803314543270000

**Total Building SF:** 4,437

**Site Area:** 0.62 Acres (27,007 SF)

Year Built: 1975

Market: Bellingham

**Seating Capacity: 141** 

#### **MAP**



## SITE PLAN - AERIAL



FIVE COLUMNS RESTAURANT SITE PLAN – AERIAL • PAGE 3



# SITE PLAN & FLOOR PLANS

## **FLOOR PLAN**



FIVE COLUMNS RESTAURANT FLOOR PLAN - GROUND FLOOR • PAGE 4



# **PROPERTY PHOTOS**

## **EXTERIOR PHOTOS**









FIVE COLUMNS RESTAURANT EXTERIOR PHOTOS • PAGE 5

















FIVE COLUMNS RESTAURANT INTERIOR PHOTOS • PAGE 7



















# TRAFFIC COUNTS & DEMOGRAPHICS

#### **TRAFFIC COUNTS**



FIVE COLUMNS RESTAURANT TRAFFIC COUNTS • PAGE 11

#### **DEMOGRAPHICS**



FIVE COLUMNS RESTAURANT DEMOGRAPHICS • PAGE 12



# FOR MORE INFORMATION PLEASE CONTACT:

TRACY CARPENTER

GAGE COMMERCIAL REAL ESTATE, LLC.

BROKER/OWNER

360.303.2608

TRACY@GAGECRE.COM

GREG MARTINEAU, CCIM

GAGE COMMERCIAL REAL ESTATE, LLC.

BROKER/OWNER

360.820.4645

GREG@GAGECRE.COM