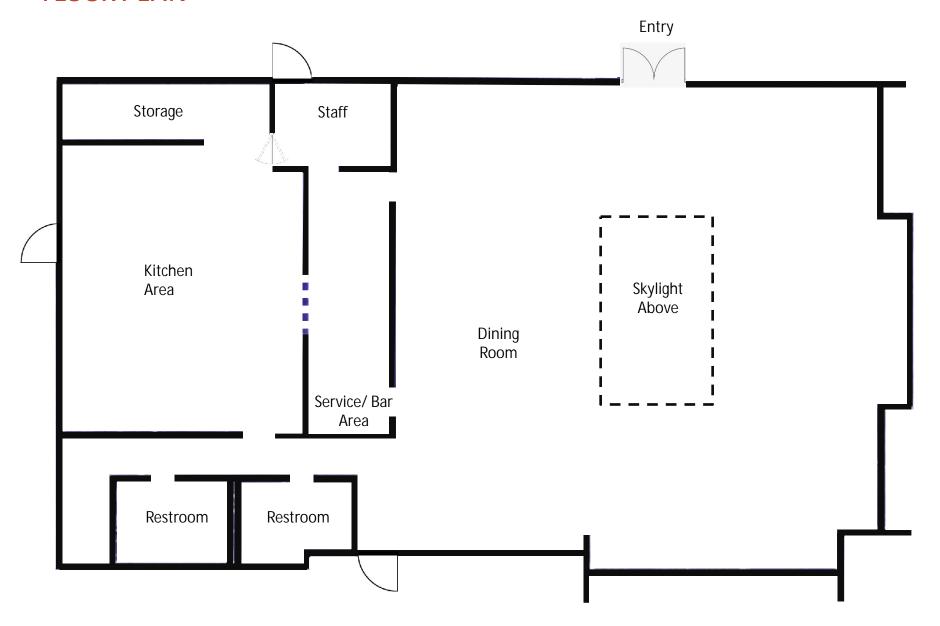

Floor Plan- Designed with an open floor plan, the existing build-out offers flexibility for use.

Parking - 59 Parking Spaces. Approximately 13/1000.

**Visibility** – Located on E Maple St, and highly visible from Samish Way traffic.

## **FLOOR PLAN**

FIVE COLUMNS RESTAURANT FLOOR PLAN - GROUND FLOOR • PAGE 4