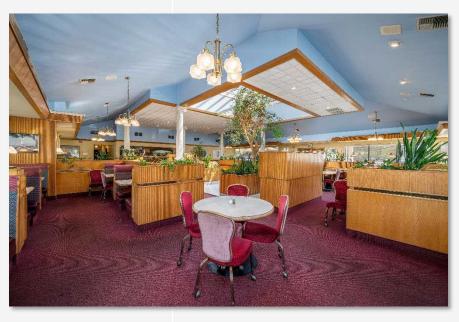

**Unique Finishes** – 1301 E. Maple St features unique architecture and interior features to bring specific charm for operating a restaurant (or other use). Large Atrium with massive ceiling windows draws incredible natural light into the dining room. Large Columns, unique décor and signage add to the ambiance.

## **EXTERIOR PHOTOS**

FIVE COLUMNS RESTAURANT EXTERIOR PHOTOS • PAGE 5

FIVE COLUMNS RESTAURANT INTERIOR PHOTOS • PAGE 7