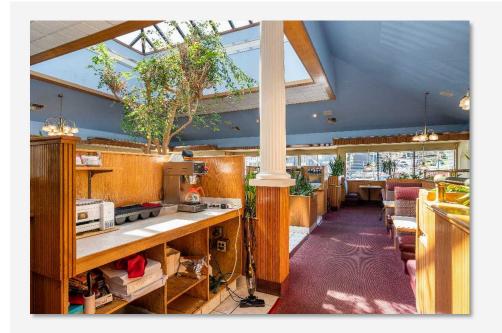

**Unique Finishes** – 1301 E. Maple St features unique architecture and interior features to bring specific charm for operating a restaurant (or other use). Large Atrium with massive ceiling windows draws incredible natural light into the dining room. Large Columns, unique décor and signage add to the ambiance.

## **EXTERIOR PHOTOS**

FIVE COLUMNS RESTAURANT EXTERIOR PHOTOS • PAGE 5

FIVE COLUMNS RESTAURANT INTERIOR PHOTOS • PAGE 7