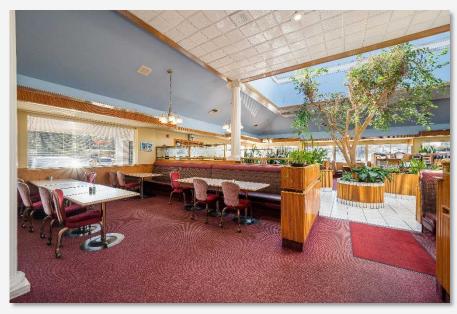

**Unique Finishes** – 1301 E. Maple St features unique architecture and interior features to bring specific charm for operating a restaurant (or other use). Large Atrium with massive ceiling windows draws incredible natural light into the dining room. Large Columns, unique décor and signage add to the ambiance.

## **EXTERIOR PHOTOS**

FIVE COLUMNS RESTAURANT EXTERIOR PHOTOS • PAGE 5

FIVE COLUMNS RESTAURANT INTERIOR PHOTOS • PAGE 7