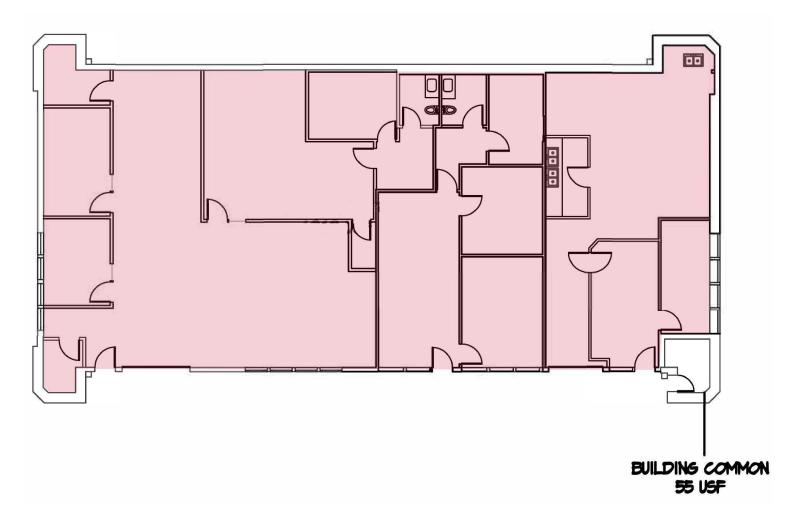

#### **FIRST FLOOR**

## AVAILABLE SPACES

| SPACE                    | SIZE (SF) | LEASE TYPE | LEASE RATE | NET EXPENSES |
|--------------------------|-----------|------------|------------|--------------|
| Building B - First Floor | 4,390 SF  | NNN        | \$35.00    | \$10.26      |