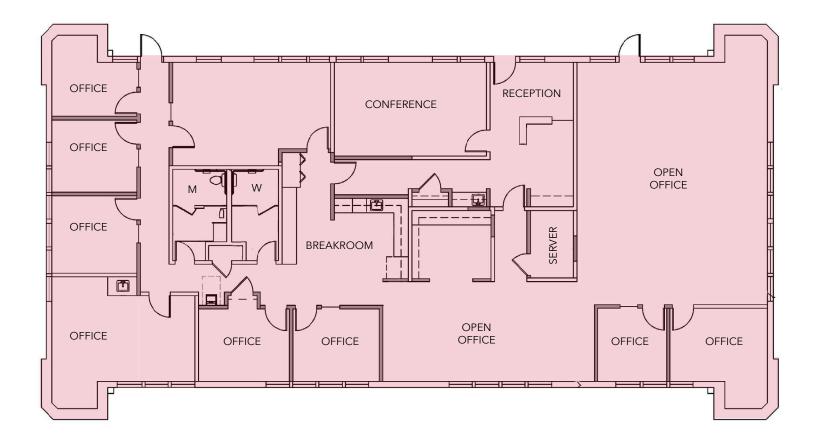

### SECOND FLOOR

#### **AVAILABLE SPACES**

| SPACE                     | SIZE (SF) | LEASE TYPE | LEASE RATE | NET EXPENSES |
|---------------------------|-----------|------------|------------|--------------|
| Building B - Second Floor | 4,437 SF  | NNN        | \$30.00    | \$10.26      |