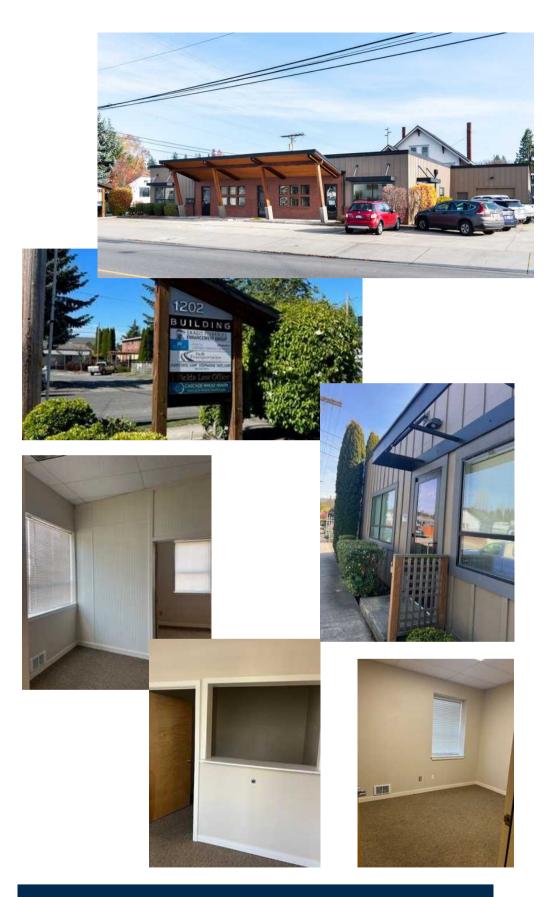

## CONTEMPORARY BUILDING 1202 S. 2ND STREET SOUTH MOUNT VERNON 2 OFFICE SUITES

EASY ACCESS TO I-5 NEAR RESTAURANTS, RETAIL, COUNTY AND CITY OFFICES

2 OFFICES AVAILABLE APPROX 270 SF - 350 SF COMPLETE REMODEL 2019

GROSS LEASE WITH ALL UTILITIES AND CAM INCLUDED

SINGLE OFFICES SHARED RESTROOMS ONSITE PARKING

LEASE RATE: \$540-\$600/MO GROSS