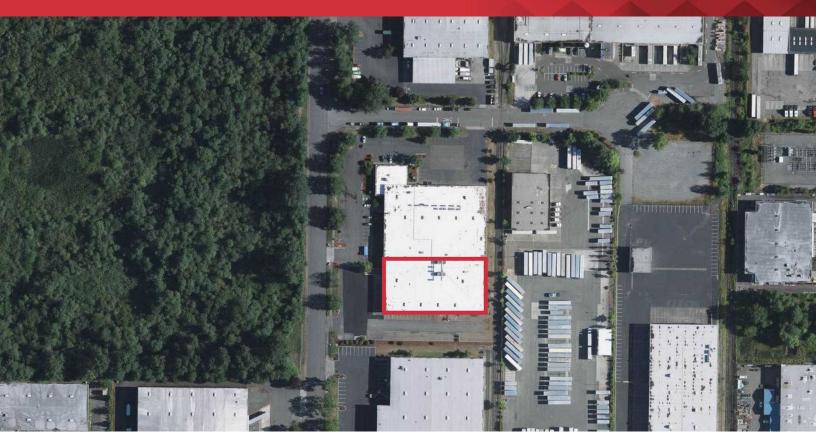

## 2900 Lind Avenue SW

Renton, Washington 98057

## **Property Highlights**

- 40,000 SF
- 1.350 Mezzanine office
- 18' Clear Height
- 1 Dock High Door
- 2 Oversized Grade Level Doors
- · Covered loading platform provides additional Dock High Loading
- \$1.15 PSF Full Service (NNN's, water, gas & electricity included in monthly rent)
- · Sublease term of 1-2 years preferred
- · Available June 1, 2024





















Kent Channing Partner | 425.586.5628

kchanning@nai-psp.com

THE INFORMATION SUPPLIED HEREIN IS FROM SOURCES WE DEEM RELIABLE. IT IS PROVIDED WITHOUT ANY REPRESENTATION, WARRANTY OR GUARANTEE, EXPRESSED OR IMPLIED, AS TO ITS ACCURACY, PROSPECTIVE BUYER OR TENANT SHOULD CONDUCT AN INDEPENDENT INVESTIGATION AND VERIFICATION OF ALL MATTERS DEEMED TO BE MATERIAL, INCLUDING, BUT NOT LIMITED TO, STATEMENTS OF INCOME AND EXPENSES. CONSULT YOUR ATTORNEY, ACCOUNTANT OR OTHER PROFESSIONAL AUNIONS.