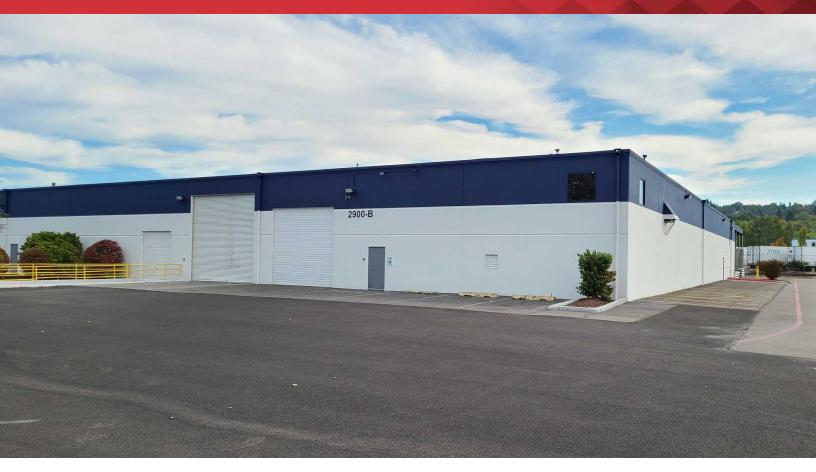

## 2900 Lind Avenue SW

Renton, Washington 98057

## **Property Highlights**

- 40,000 SF
- 1.350 Mezzanine office
- 18' Clear Height
- 1 Dock High Door
- 2 Oversized Grade Level Doors
- · Covered loading platform provides additional Dock High Loading
- \$1.15 PSF Full Service (NNN's, water, gas & electricity included in monthly rent)
- · Sublease term of 1-2 years preferred
- · Available June 1, 2024