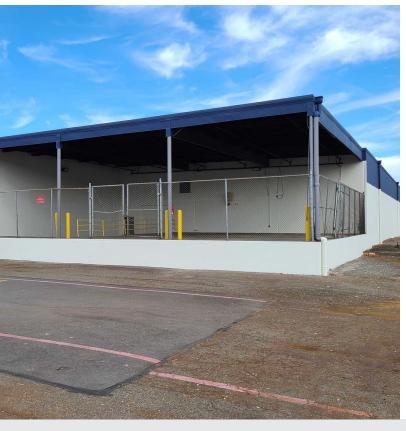

## **Property Highlights**

- 40,000 SF
- 1.350 Mezzanine office
- 18' Clear Height
- 1 Dock High Door
- 2 Oversized Grade Level Doors
- · Covered loading platform provides additional Dock High Loading
- \$1.15 PSF Full Service (NNN's, water, gas & electricity included in monthly rent)
- · Sublease term of 1-2 years preferred
- · Available June 1, 2024