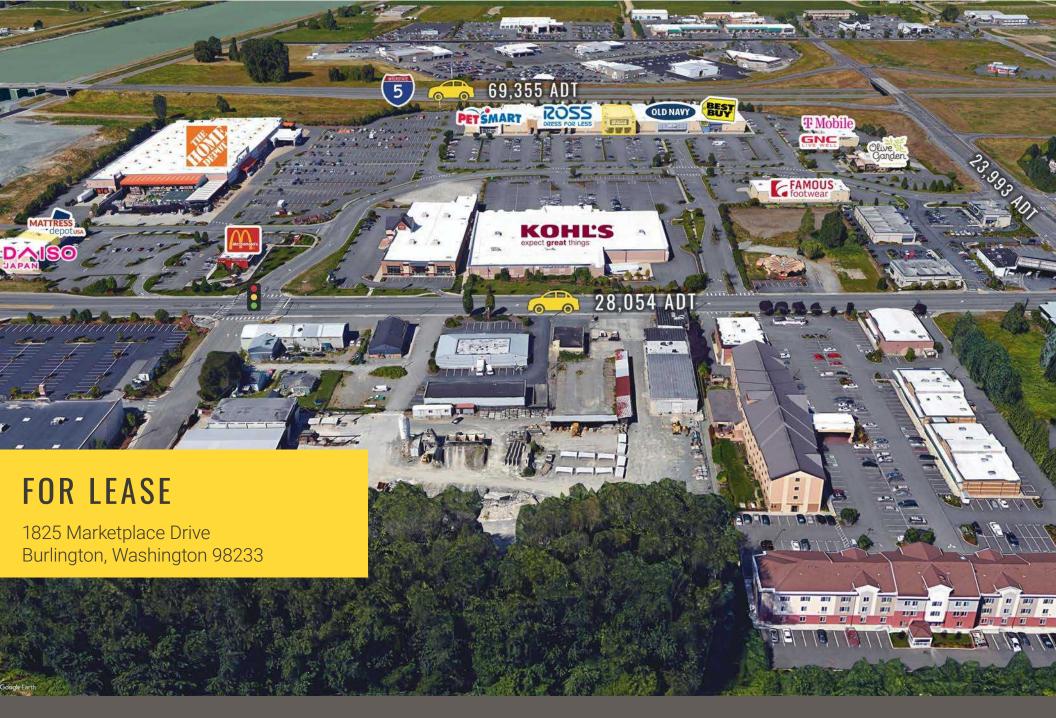

Jake Thurber | Justin Holmes

**BURLINGTON CROSSINGS** is a 377,000 SF power center located in the heart of the retail core of Skagit Valley. The premier regional shopping center is anchored by Home Depot, Best Buy, Ross, Daison, PetSmart, and Old Navy and boasts excellent visibility from I-5, George Hooper Road and Burlington Boulevard, as well as excellent traffic counts and access.

# PHOTOS

FIRST WESTERN

WESTERN PROPERTIES

Located Moments from Interstate 5 Located in the Retail Core of Skagit Valley 23,933 ADT

George Hopper Rd

28,054 ADT S Burlington Blvd

**BURLINGTON, WA** is roughly halfway between Seattle and Vancouver BC and located in the heart of Skagit County which is uniquely situated to take advantage of more than 6 million people within a short drive. As one of the fastest growing counties in Washington, Skagit County is primed to cater to business, tourism, and families. Businesses in Burlington enjoy strong retail presence with excellent traffic drivers and easy access to Interstate 5 and marine shipping.