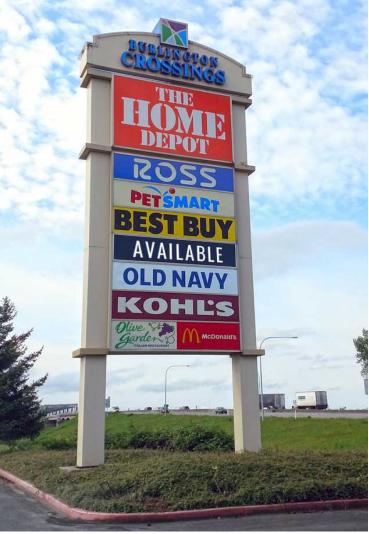

Jake Thurber | Justin Holmes

**BURLINGTON CROSSINGS** is a 377,000 SF power center located in the heart of the retail core of Skagit Valley. The premier regional shopping center is anchored by Home Depot, Best Buy, Ross, Daison, PetSmart, and Old Navy and boasts excellent visibility from I-5, George Hooper Road and Burlington Boulevard, as well as excellent traffic counts and access.

## 1,750 SF | AVAILABLE 8/1/24 27,203 SF AVAILABLE | CALL FOR DETAILS

**ROSS** DRESS FOR LESS

| <b>GameSto</b>        | 1 |
|-----------------------|---|
| POWER TO THE PLAYERS' |   |

Population Average HH Income **Daytime Population** Regis - 2024 \$67,363 Mile 1 2.795 4,881 Mile 3 \$107,494 44,732 24,563 \$112,744 Mile 5 60,578 29,770

AVAILABLE

**T** Mobile

ROSS

SITE PLAN