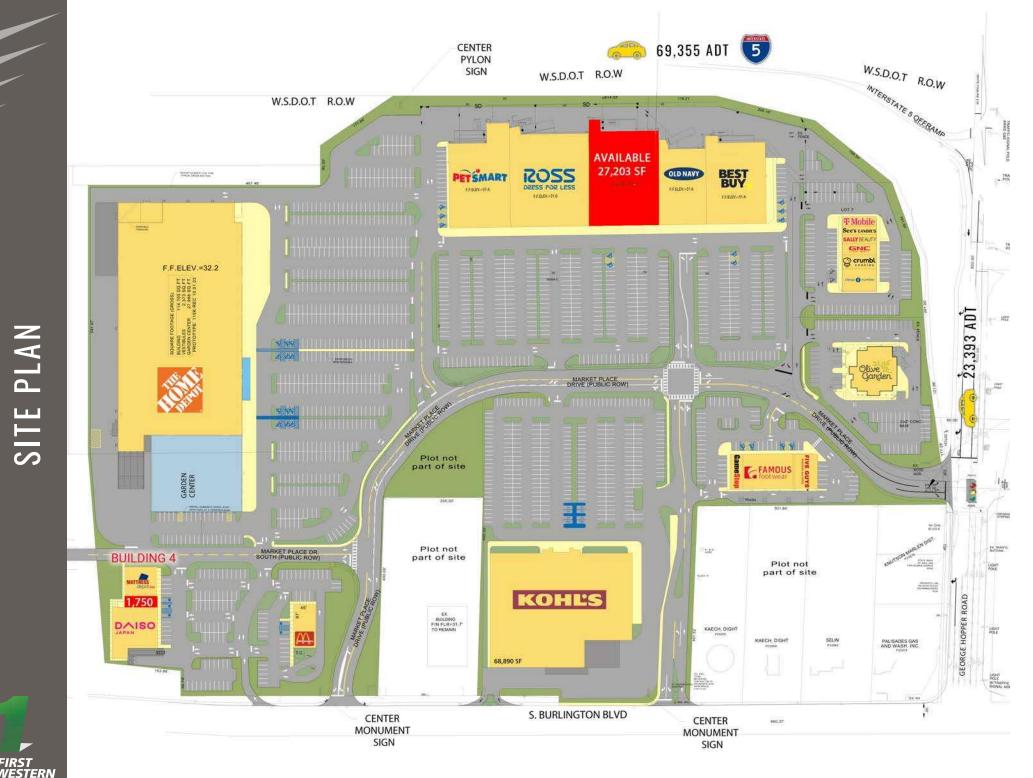

### **1825 MARKETPLACE DR:**

## 1,750 SF | AVAILABLE 8/1/24 27,203 SF AVAILABLE | CALL FOR DETAILS

**ROSS** DRESS FOR LESS

| <b>GameSto</b>        | 1 |
|-----------------------|---|
| POWER TO THE PLAYERS' |   |

Population Average HH Income **Daytime Population** Regis - 2024 \$67,363 Mile 1 2.795 4,881 Mile 3 \$107,494 44,732 24,563 \$112,744 Mile 5 60,578 29,770

AVAILABLE

**T** Mobile

ROSS

SITE PLAN