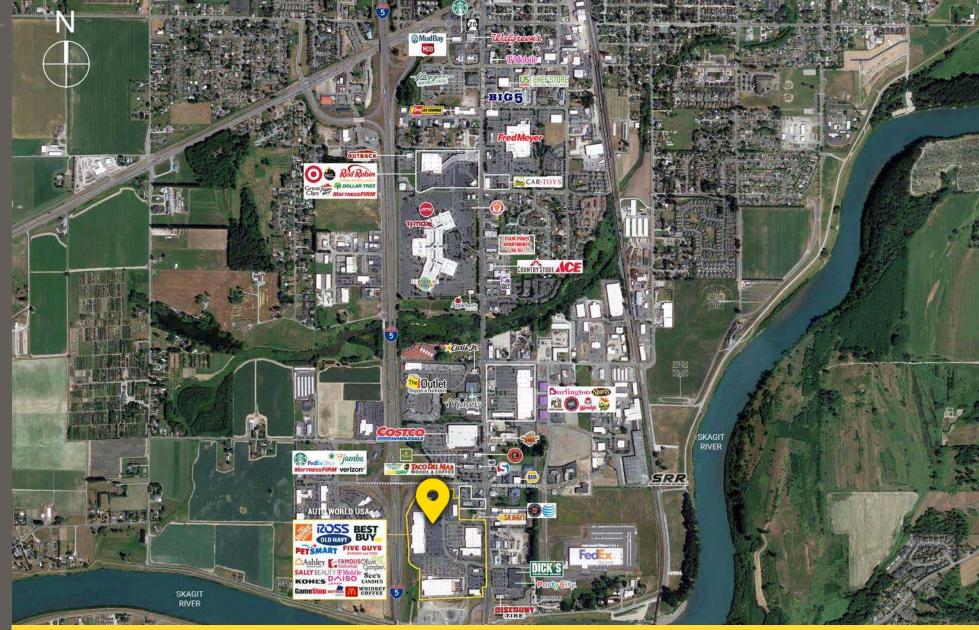

Jake Thurber | Justin Holmes

**BURLINGTON CROSSINGS** is a 377,000 SF power center located in the heart of the retail core of Skagit Valley. The premier regional shopping center is anchored by Home Depot, Best Buy, Ross, Daison, PetSmart, and Old Navy and boasts excellent visibility from I-5, George Hooper Road and Burlington Boulevard, as well as excellent traffic counts and access.

# PHOTOS

FIRST WESTERN

WESTERN PROPERTIES

Located Moments from Interstate 5 Located in the Retail Core of Skagit Valley 23,933 ADT

George Hopper Rd

28,054 ADT S Burlington Blvd

**BURLINGTON, WA** is roughly halfway between Seattle and Vancouver BC and located in the heart of Skagit County which is uniquely situated to take advantage of more than 6 million people within a short drive. As one of the fastest growing counties in Washington, Skagit County is primed to cater to business, tourism, and families. Businesses in Burlington enjoy strong retail presence with excellent traffic drivers and easy access to Interstate 5 and marine shipping.