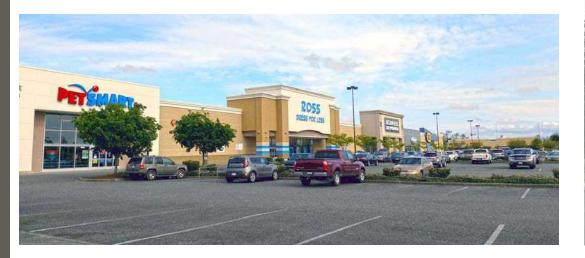

Jake Thurber | Justin Holmes

**BURLINGTON CROSSINGS** is a 377,000 SF power center located in the heart of the retail core of Skagit Valley. The premier regional shopping center is anchored by Home Depot, Best Buy, Ross, Daison, PetSmart, and Old Navy and boasts excellent visibility from I-5, George Hooper Road and Burlington Boulevard, as well as excellent traffic counts and access.

# PHOTOS

FIRST WESTERN

WESTERN PROPERTIES

Located Moments from Interstate 5 Located in the Retail Core of Skagit Valley 23,933 ADT

George Hopper Rd

28,054 ADT S Burlington Blvd

**BURLINGTON, WA** is roughly halfway between Seattle and Vancouver BC and located in the heart of Skagit County which is uniquely situated to take advantage of more than 6 million people within a short drive. As one of the fastest growing counties in Washington, Skagit County is primed to cater to business, tourism, and families. Businesses in Burlington enjoy strong retail presence with excellent traffic drivers and easy access to Interstate 5 and marine shipping.