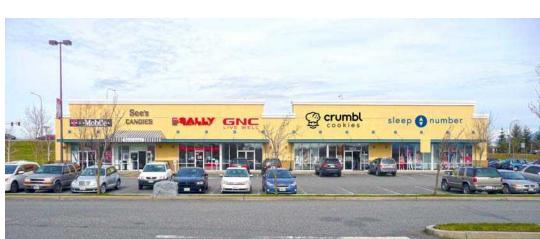

Jake Thurber | Justin Holmes

**BURLINGTON CROSSINGS** is a 377,000 SF power center located in the heart of the retail core of Skagit Valley. The premier regional shopping center is anchored by Home Depot, Best Buy, Ross, Daison, PetSmart, and Old Navy and boasts excellent visibility from I-5, George Hooper Road and Burlington Boulevard, as well as excellent traffic counts and access.

# PHOTOS

FIRST WESTERN

WESTERN PROPERTIES

Located Moments from Interstate 5 Located in the Retail Core of Skagit Valley 23,933 ADT

George Hopper Rd

28,054 ADT S Burlington Blvd

**BURLINGTON, WA** is roughly halfway between Seattle and Vancouver BC and located in the heart of Skagit County which is uniquely situated to take advantage of more than 6 million people within a short drive. As one of the fastest growing counties in Washington, Skagit County is primed to cater to business, tourism, and families. Businesses in Burlington enjoy strong retail presence with excellent traffic drivers and easy access to Interstate 5 and marine shipping.