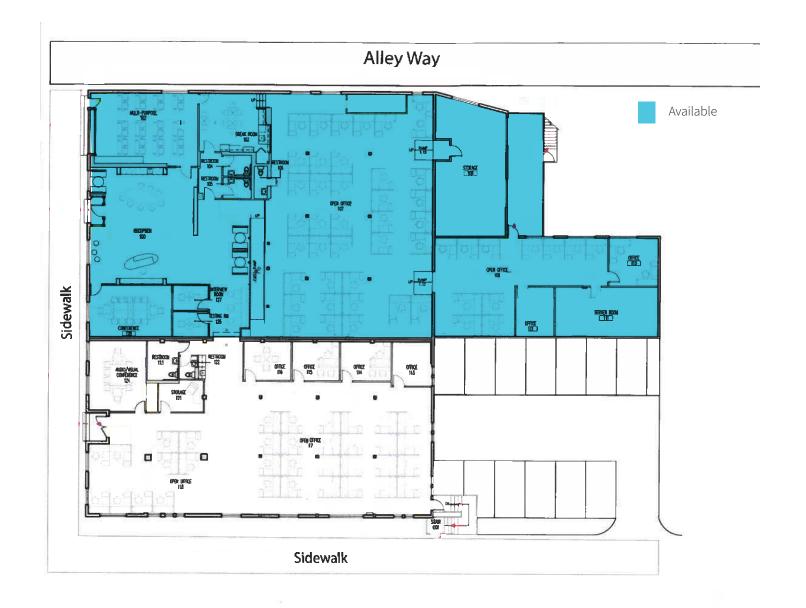

### 1109 North 36th Street

Seattle, WA





### **Property Highlights**



Sublease through December 31, 2026

Tech Buildout

Furniture - Negotiable

Parking: 20 Secured Stalls at \$85 per Month

9,759 RSF Sublease



## Floor 1

## +/- 9,759 RSF Available



# Location





#### Contacts

### **Riley Shephard**

First Vice President +1 206 349 3907 riley.shephard@cbre.com

### **JJ Shephard**

Senior Vice President +1 206 292 6032 jj.shephard@cbre.com

#### **Paul Carr**

Senior Vice President +1 206 292 6005 paul.carr@cbre.com



© 2023 CBRE, Inc. All rights reserved. This information has been obtained from sources believed reliable but has not been verified for accuracy or completeness. CBRE, Inc. makes no guarantee, representation or warranty and accepts no responsibility or liability as to the accuracy, completeness, or reliability of the information contained herein. You should conduct a careful, independent investigation of the property and verify all information. Any reliance on this information is solely at your own risk. CBRE and th