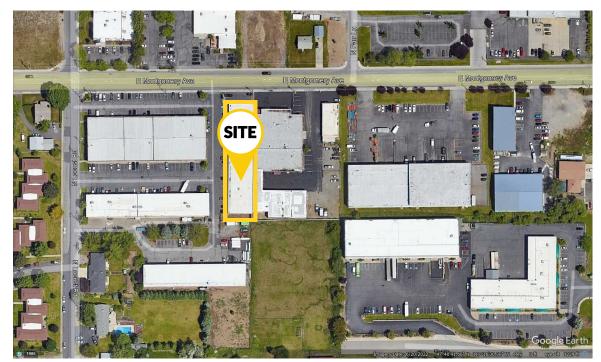

**LOCATION:** On the Montgomery corridor between Argonne Road and Pines Road I-90 Interchanges.

**SITE**: A portion of a multi-tenanted site which consists of ±137,425 SF. Parcel #s: 45083.0172, 45083.0173, 45083.0163.