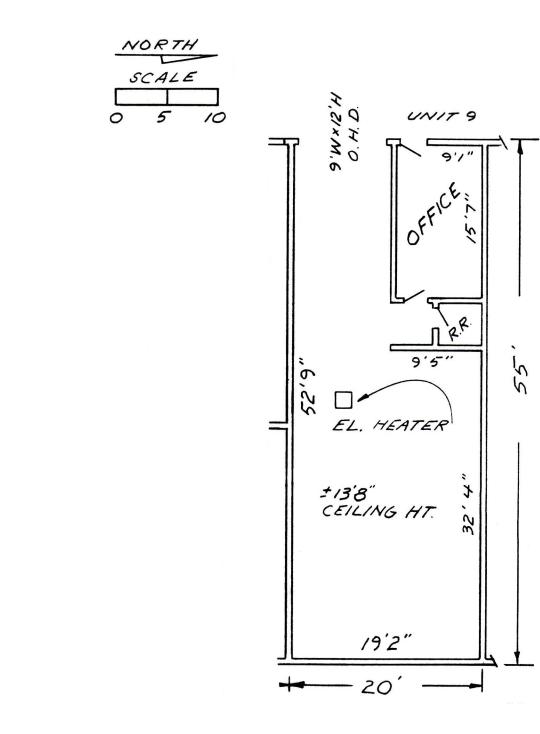

# FLOOR PLAN SUITE 9

### SUITE 9

| Total SF:                         | ±1,100                                                                 |
|-----------------------------------|------------------------------------------------------------------------|
| Office SF:                        | ± 141                                                                  |
| Warehouse SF:                     | ± 959                                                                  |
| Loading:                          | One (1) grade overhead door 9'W x 12' H                                |
| Heat:                             | Electric heat, serviced by Modern Electric                             |
| Monthly Base Rent:<br>(75¢/SF/Mo) | \$825.00                                                               |
| <b>Est. NNNs</b><br>(25.4¢/SF/Mo) | \$279.00                                                               |
| Total Monthly Rent:               | \$1,104.00                                                             |
|                                   | 3% annual base rent escalations beginning $10/1/2024$ .                |
| Availability:                     | Through September 30, 2026. Longer term may be available with Landlord |