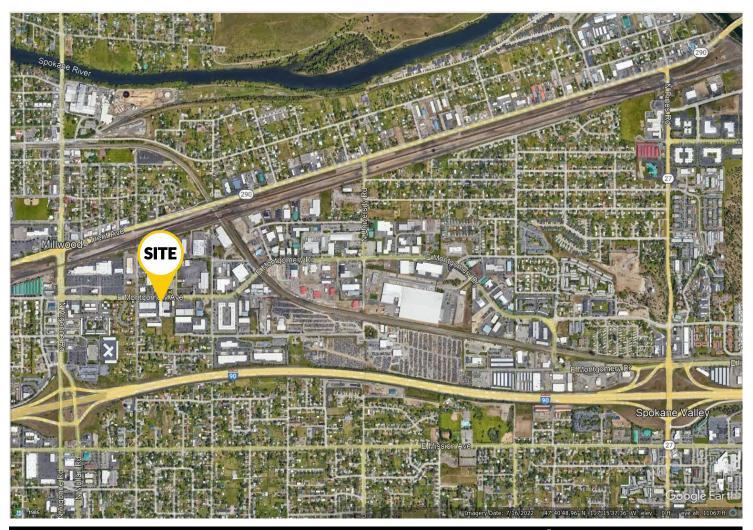

**LOCATION:** On the Montgomery corridor between Argonne Road and Pines Road I-90 Interchanges.

**SITE**: A portion of a multi-tenanted site which consists of ±137,425 SF. Parcel #s: 45083.0172, 45083.0173, 45083.0163.