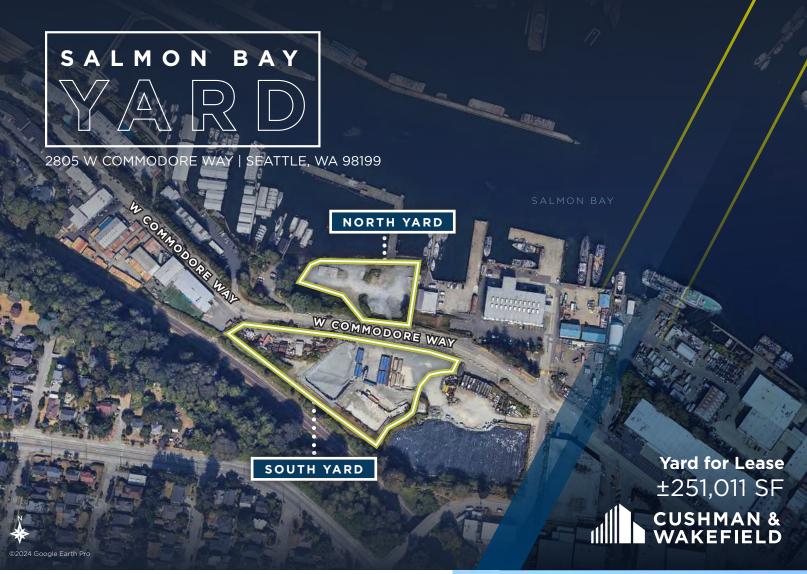

## **// PROPERTY HIGHLIGHTS**

Total Available Yard 251,011 SF | 5.76 AC

## **North Yard**

70,098 SF | 1.63 AC

Graveled Yard

IG1 U/45 Zoning

Waterfront Barge Access

## **South Yard**

180,105 SF | 4.14 AC

Paved / Graveled Yard

IG2 U/65 Zoning