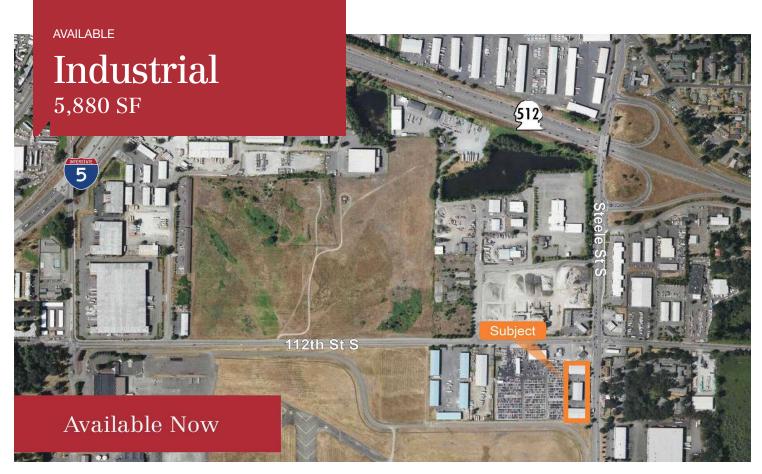

## Steele Street Business Park

11302 - 11306 Steele Street South, Tacoma, WA

- 32,200 SF Three Buildings
- 1.98 Acres
  - \* Current Availability: Building B, 11304 Steele St S: 5,880 SF
- High visibility
- 2 Grade-level doors with drive through access
- 18' clear height
- 3-phase, 200 amp power, Lakeview Light & Power
- Great access to SR-512, I-5, Lakewood, Tacoma, and Puyallup
- \$1.15 PSF/mo. + NNN

# Steele Street Business Park

| Building | Shell SF | Available SF | Office SF | Loading         | Available | Rate        |
|----------|----------|--------------|-----------|-----------------|-----------|-------------|
| *A       | 11,200   | 0            | _         | -               | -         | -           |
| *B       | 9,800    | 5,880        | 500       | 2 Grade - Doors | Dec. 1    | \$1.15, NNN |
| *C       | 11,200   | 0            | -         | -               | -         | -           |