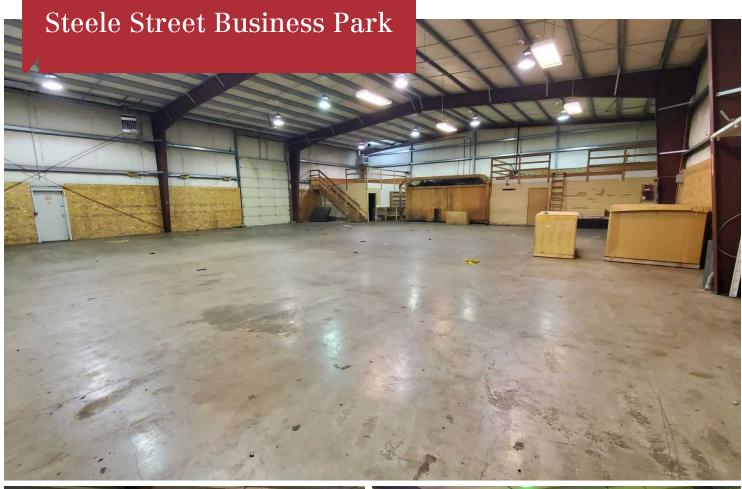

## Steele Street Business Park

11302 - 11306 Steele Street South, Tacoma, WA

- 32,200 SF Three Buildings
- 1.98 Acres
  - \* Current Availability: Building B, 11304 Steele St S: 5,880 SF
- High visibility
- 2 Grade-level doors with drive through access
- 18' clear height
- 3-phase, 200 amp power, Lakeview Light & Power
- Great access to SR-512, I-5, Lakewood, Tacoma, and Puyallup
- \$1.15 PSF/mo. + NNN

# Steele Street Business Park

| Building | Shell SF | Available SF | Office SF | Loading         | Available | Rate        |
|----------|----------|--------------|-----------|-----------------|-----------|-------------|
| *A       | 11,200   | 0            | _         | -               | -         | -           |
| *B       | 9,800    | 5,880        | 500       | 2 Grade - Doors | Dec. 1    | \$1.15, NNN |
| *C       | 11,200   | 0            | -         | -               | -         | -           |