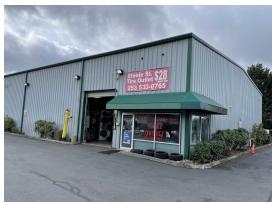

## Steele Street Business Park

11302 - 11306 Steele Street South, Tacoma, WA

- 32,200 SF Three Buildings
- 1.98 Acres
  - \* Current Availability: Building B, 11304 Steele St S: 5,880 SF
- High visibility
- 2 Grade-level doors with drive through access
- 18' clear height
- 3-phase, 200 amp power, Lakeview Light & Power
- Great access to SR-512, I-5, Lakewood, Tacoma, and Puyallup
- \$1.15 PSF/mo. + NNN

# Steele Street Business Park

| Building | Shell SF | Available SF | Office SF | Loading         | Available | Rate        |
|----------|----------|--------------|-----------|-----------------|-----------|-------------|
| *A       | 11,200   | 0            | _         | -               | -         | -           |
| *B       | 9,800    | 5,880        | 500       | 2 Grade - Doors | Dec. 1    | \$1.15, NNN |
| *C       | 11,200   | 0            | -         | -               | -         | -           |