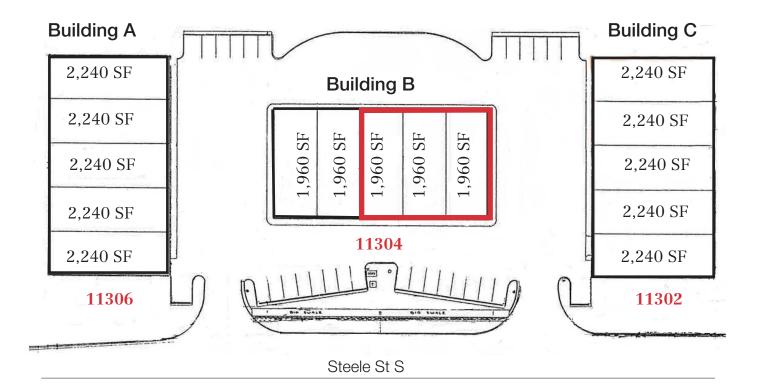

## Steele Street Business Park

11302 - 11306 Steele Street South, Tacoma, WA

- 32,200 SF Three Buildings
- 1.98 Acres
  - \* Current Availability: Building B, 11304 Steele St S: 5,880 SF
- High visibility
- 2 Grade-level doors with drive through access
- 18' clear height
- 3-phase, 200 amp power, Lakeview Light & Power
- Great access to SR-512, I-5, Lakewood, Tacoma, and Puyallup
- \$1.15 PSF/mo. + NNN

# Steele Street Business Park

| Building | Shell SF | Available SF | Office SF | Loading         | Available | Rate        |
|----------|----------|--------------|-----------|-----------------|-----------|-------------|
| *A       | 11,200   | 0            | _         | -               | -         | -           |
| *B       | 9,800    | 5,880        | 500       | 2 Grade - Doors | Dec. 1    | \$1.15, NNN |
| *C       | 11,200   | 0            | -         | -               | -         | -           |