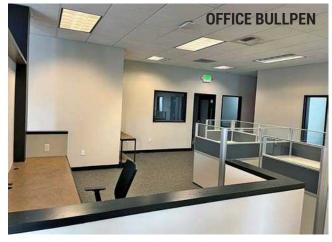

## 8129 LAKE BALLINGER WAY:

AVAILABLE: 3,340 SF

- Rate: \$32.00 PSF, NNN
- Excellent Exposure Directly Across from Aurora Village
- Service Retail or Office Use
- Current Office Buildout

|              |            | \$                |                    |
|--------------|------------|-------------------|--------------------|
| Regis - 2024 | Population | Average HH Income | Daytime Population |
| Mile 1       | 17,880     | \$133,910         | 4,713              |
| Mile 3       | 125,384    | \$155,542         | 40,868             |
| Mile 5       | 268,097    | \$153,848         | 87,423             |