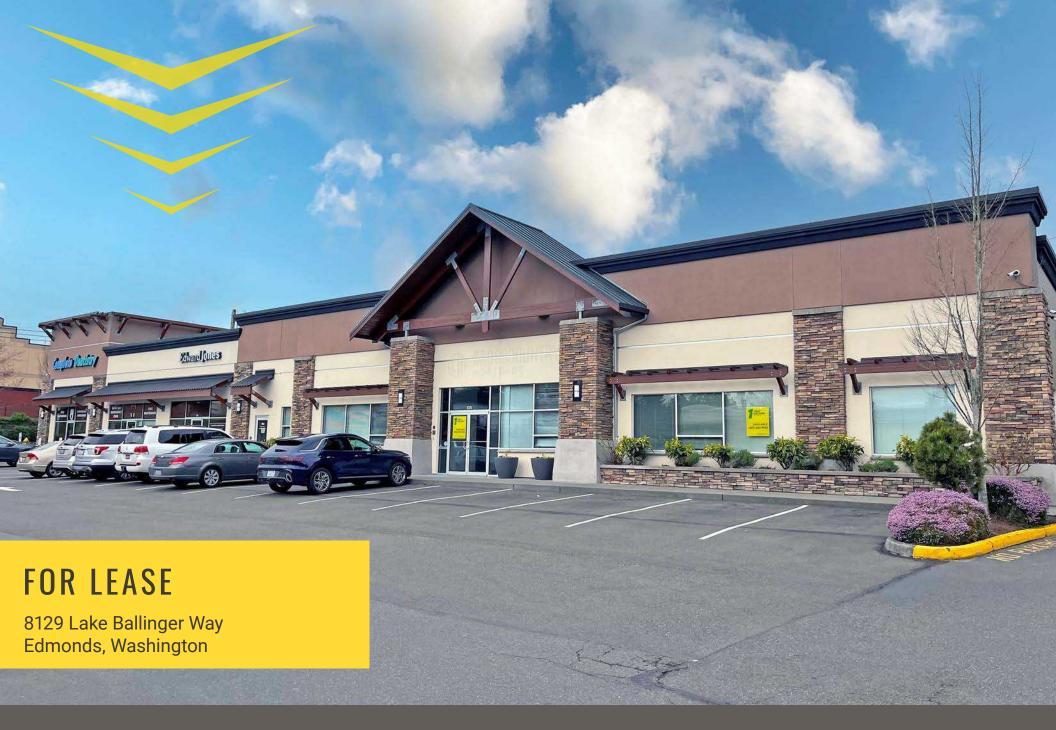

## LAKE BALLINGER WAY OFFICE

## 8129 LAKE BALLINGER WAY:

AVAILABLE: 3,340 SF

- Rate: \$32.00 PSF, NNN
- Excellent Exposure Directly Across from Aurora Village
- Service Retail or Office Use
- Current Office Buildout

|              |            | \$                |                    |
|--------------|------------|-------------------|--------------------|
| Regis - 2024 | Population | Average HH Income | Daytime Population |
| Mile 1       | 17,880     | \$133,910         | 4,713              |
| Mile 3       | 125,384    | \$155,542         | 40,868             |
| Mile 5       | 268,097    | \$153,848         | 87,423             |