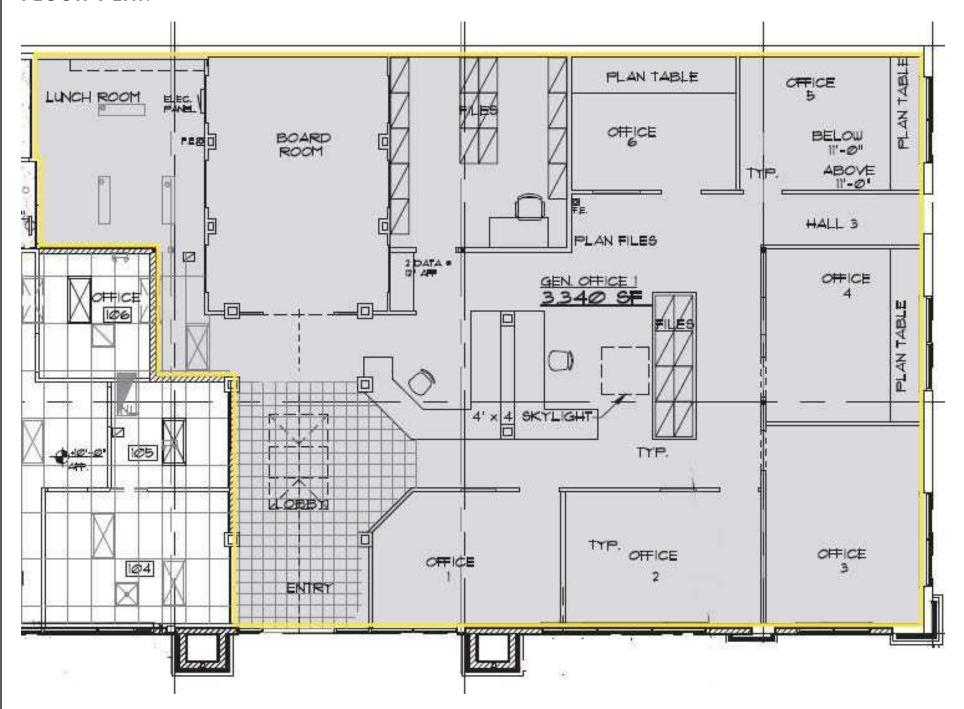

## FLOOR PLAN

Easy Access to I-5 & Hwy 99

114,750 Households 5 Mile Radius

26,327 ADT Edmonds Way (SR 104)

19,077 ADT 244th St. SW