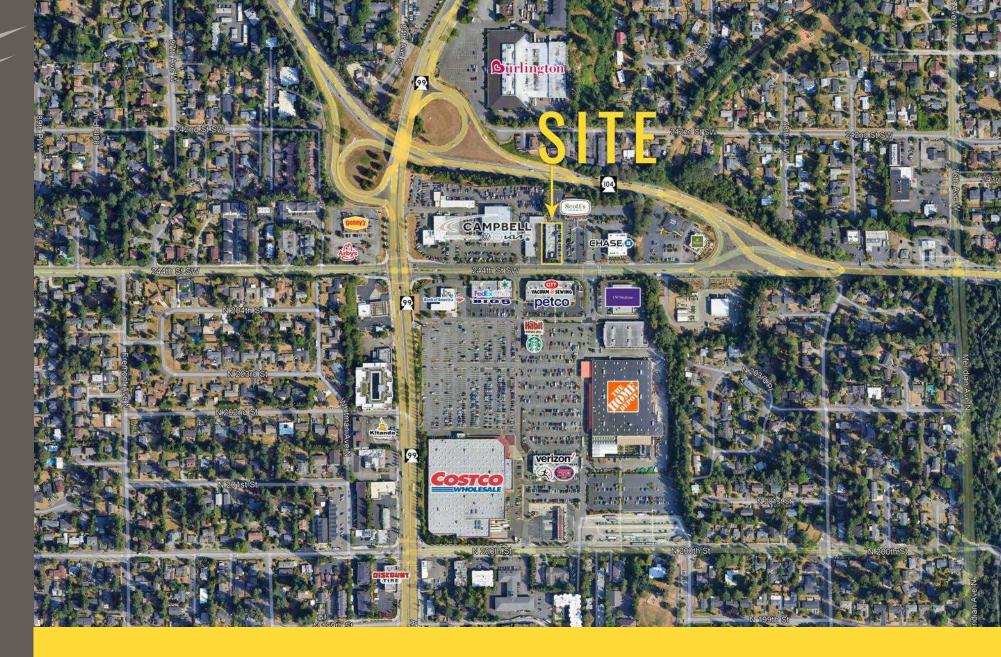

## 8129 LAKE BALLINGER WAY:

AVAILABLE: 3,340 SF

- Rate: \$32.00 PSF, NNN
- Excellent Exposure Directly Across from Aurora Village
- Service Retail or Office Use
- Current Office Buildout

|              |            | \$                |                    |
|--------------|------------|-------------------|--------------------|
| Regis - 2024 | Population | Average HH Income | Daytime Population |
| Mile 1       | 17,880     | \$133,910         | 4,713              |
| Mile 3       | 125,384    | \$155,542         | 40,868             |
| Mile 5       | 268,097    | \$153,848         | 87,423             |