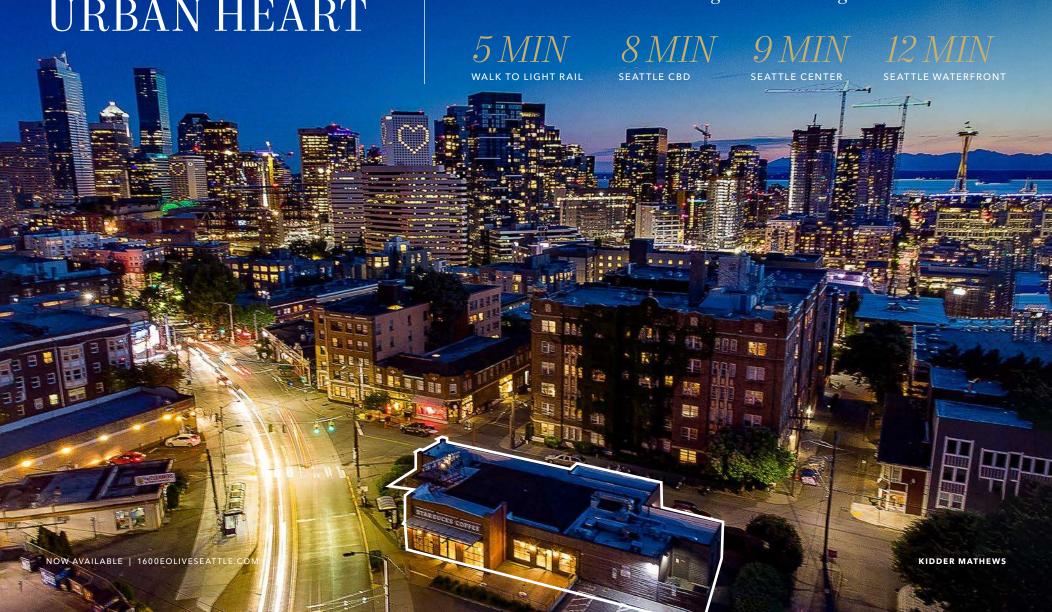

# SEATTLE'S VIBRANT URBAN HEART

Capitol Hill in Seattle thrives as a cultural hub, offering diverse dining, entertainment, and community events. Its central location provides easy access to downtown amenities while maintaining a distinct neighborhood charm.

NOW AVAILABLE

Iconic stand-alone retail building in the heart of Capitol Hill

1600 E OLIVE WAY, SEATTLE, WA, 98102

At the gateway of Capitol Hill on East Olive Way, this former Starbucks is an iconic stand-alone building that includes a stunning exterior with interior remodel completed in 2010.