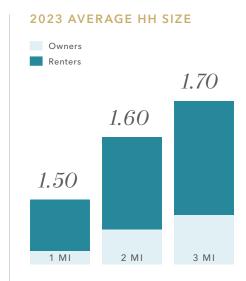

### **DEMOGRAPHICS**

35.4

47.5% 52.5%

3 MI

NOW AVAILABLE | 1600EOLIVESEATTLE.COM