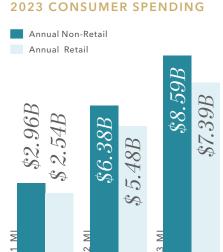

### **DEMOGRAPHICS**

35.4

47.5% 52.5%

3 MI

NOW AVAILABLE | 1600EOLIVESEATTLE.COM