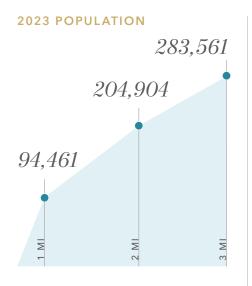

### **DEMOGRAPHICS**

35.4

47.5% 52.5%

3 MI

NOW AVAILABLE | 1600EOLIVESEATTLE.COM