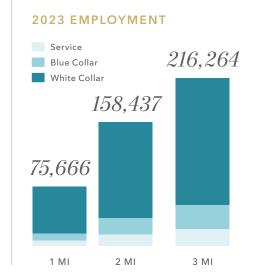

### **DEMOGRAPHICS**

35.4

47.5% 52.5%

3 MI

NOW AVAILABLE | 1600EOLIVESEATTLE.COM