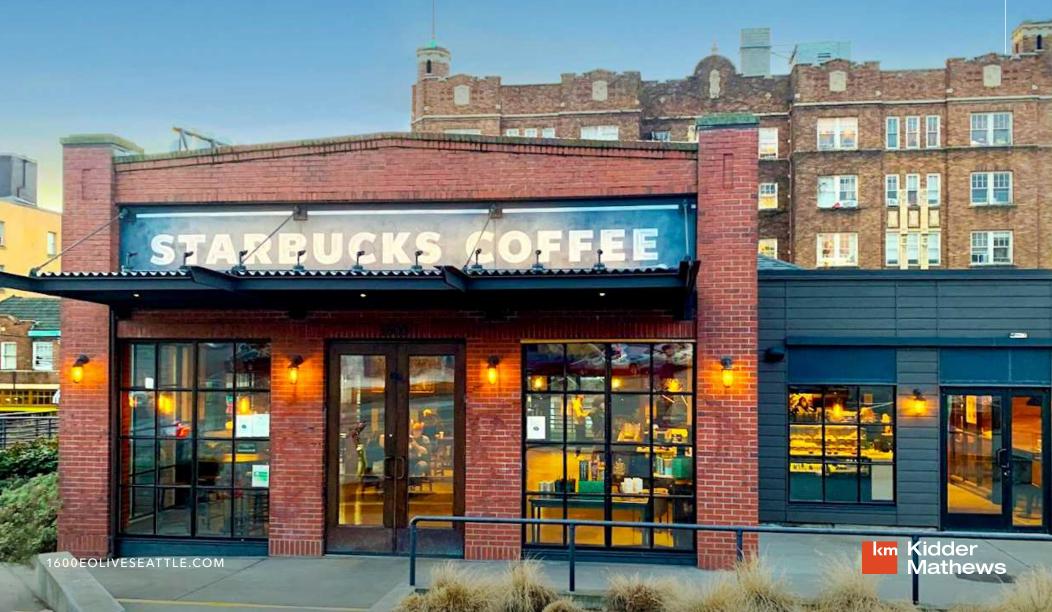

NOW AVAILABLE

Iconic stand-alone retail building in the heart of Capitol Hill

1600 E OLIVE WAY, SEATTLE, WA, 98102

At the gateway of Capitol Hill on East Olive Way, this former Starbucks is an iconic stand-alone building that includes a stunning exterior with interior remodel completed in 2010.

### PROPERTY OVERVIEW

| BUILDING SIZE   | ±3,961 SF                                                       |
|-----------------|-----------------------------------------------------------------|
| LAND SIZE       | 0.28 AC (12,197 SF)                                             |
| YEAR BUILT      | 1937                                                            |
| RENOVATED       | After 2010 (major exterior & interior)                          |
| STORIES         | 1                                                               |
| ZONING          | NC3P65                                                          |
| TENANCY         | Single                                                          |
| OUTDOOR SEATING | Abundant                                                        |
| PARKING         | 17 exclusive parking<br>stalls and additional<br>street parking |