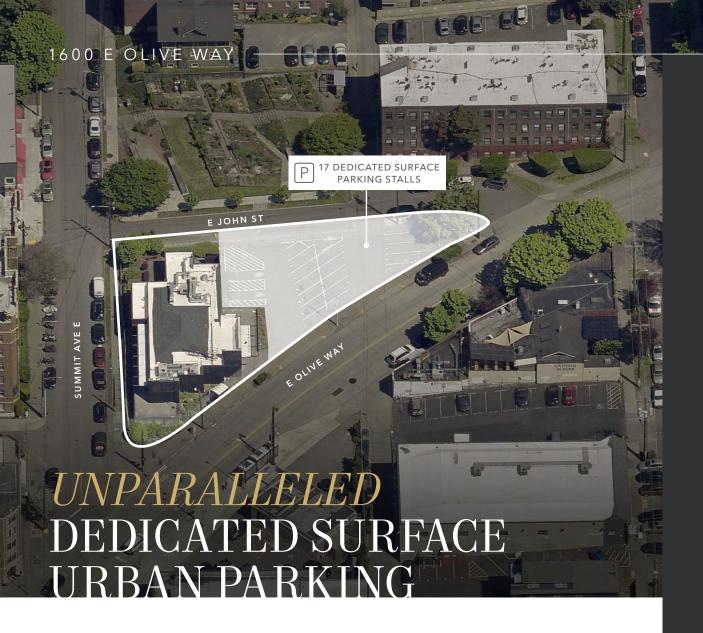

## SITE PLAN

NOW AVAILABLE | 1600EOLIVESEATTLE.COM

### PROPERTY OVERVIEW

| BUILDING SIZE   | ±3,961 SF                                                       |
|-----------------|-----------------------------------------------------------------|
| LAND SIZE       | 0.28 AC (12,197 SF)                                             |
| YEAR BUILT      | 1937                                                            |
| RENOVATED       | After 2010 (major exterior & interior)                          |
| STORIES         | 1                                                               |
| ZONING          | NC3P65                                                          |
| TENANCY         | Single                                                          |
| OUTDOOR SEATING | Abundant                                                        |
| PARKING         | 17 exclusive parking<br>stalls and additional<br>street parking |