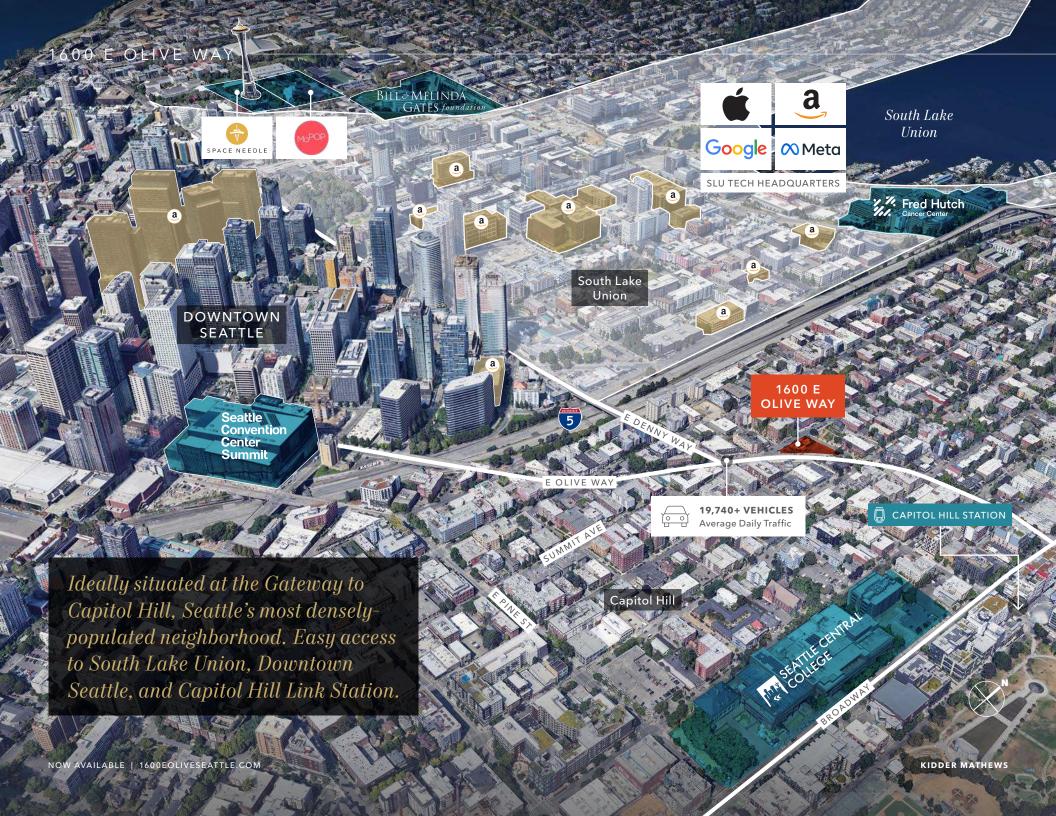

# SEATTLE'S VIBRANT URBAN HEART

Capitol Hill in Seattle thrives as a cultural hub, offering diverse dining, entertainment, and community events. Its central location provides easy access to downtown amenities while maintaining a distinct neighborhood charm.

# 1600 E OLIVE WAY