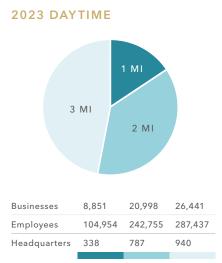

### **DEMOGRAPHICS**

35.4

47.5% 52.5%

3 MI

NOW AVAILABLE | 1600EOLIVESEATTLE.COM