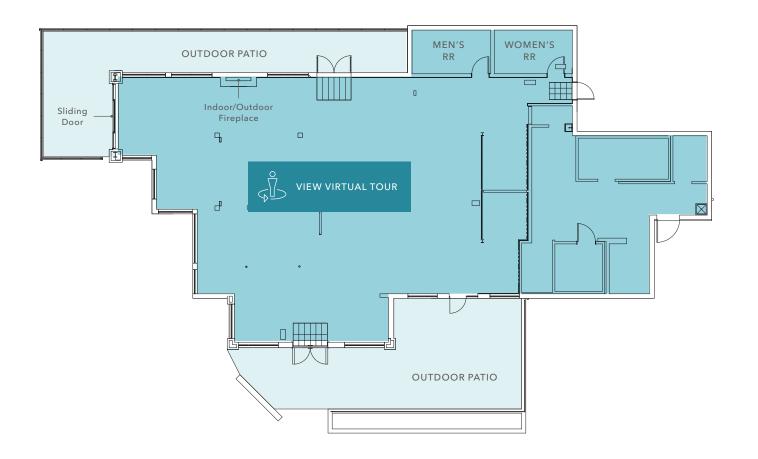

## FLOOR PLAN

 $\pm 3,961\,SF$ 

3/1/2025

EXPANSIVE OUTDOOR SEATING

17 STALLS
DEDICATED SURFACE PARKING

Join Seattle's Most Lively Neighborhood

### PROPERTY OVERVIEW

| BUILDING SIZE   | ±3,961 SF                                                       |
|-----------------|-----------------------------------------------------------------|
| LAND SIZE       | 0.28 AC (12,197 SF)                                             |
| YEAR BUILT      | 1937                                                            |
| RENOVATED       | After 2010 (major exterior & interior)                          |
| STORIES         | 1                                                               |
| ZONING          | NC3P65                                                          |
| TENANCY         | Single                                                          |
| OUTDOOR SEATING | Abundant                                                        |
| PARKING         | 17 exclusive parking<br>stalls and additional<br>street parking |