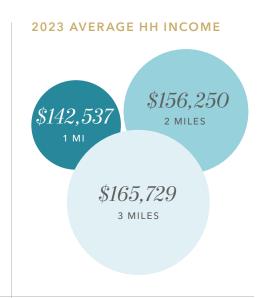

### **DEMOGRAPHICS**

35.4

47.5% 52.5%

3 MI

NOW AVAILABLE | 1600EOLIVESEATTLE.COM