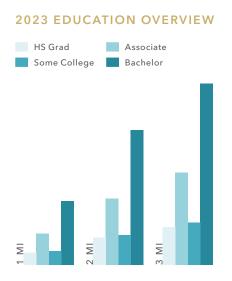

### **DEMOGRAPHICS**

35.4

47.5% 52.5%

3 MI

NOW AVAILABLE | 1600EOLIVESEATTLE.COM