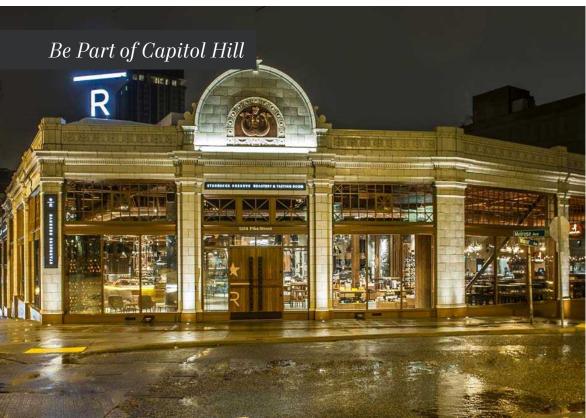

NOW AVAILABLE

Iconic stand-alone retail building in the heart of Capitol Hill

1600 E OLIVE WAY, SEATTLE, WA, 98102

At the gateway of Capitol Hill on East Olive Way, this former Starbucks is an iconic stand-alone building that includes a stunning exterior with interior remodel completed in 2010.

### PROPERTY OVERVIEW

| BUILDING SIZE   | ±3,961 SF                                                       |
|-----------------|-----------------------------------------------------------------|
| LAND SIZE       | 0.28 AC (12,197 SF)                                             |
| YEAR BUILT      | 1937                                                            |
| RENOVATED       | After 2010 (major exterior & interior)                          |
| STORIES         | 1                                                               |
| ZONING          | NC3P65                                                          |
| TENANCY         | Single                                                          |
| OUTDOOR SEATING | Abundant                                                        |
| PARKING         | 17 exclusive parking<br>stalls and additional<br>street parking |