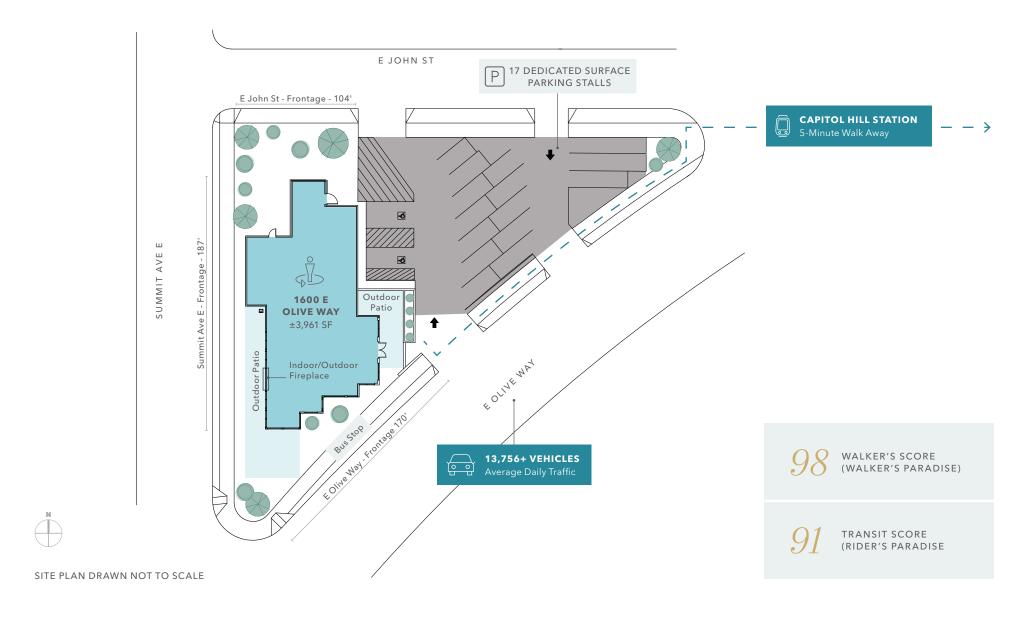

## SITE PLAN

NOW AVAILABLE | 1600EOLIVESEATTLE.COM

### PROPERTY OVERVIEW

| BUILDING SIZE   | ±3,961 SF                                                       |
|-----------------|-----------------------------------------------------------------|
| LAND SIZE       | 0.28 AC (12,197 SF)                                             |
| YEAR BUILT      | 1937                                                            |
| RENOVATED       | After 2010 (major exterior & interior)                          |
| STORIES         | 1                                                               |
| ZONING          | NC3P65                                                          |
| TENANCY         | Single                                                          |
| OUTDOOR SEATING | Abundant                                                        |
| PARKING         | 17 exclusive parking<br>stalls and additional<br>street parking |

## FLOOR PLAN

 $\pm 3,961\,SF$ 

3/1/2025

EXPANSIVE OUTDOOR SEATING

17 STALLS
DEDICATED SURFACE PARKING

Join Seattle's Most Lively Neighborhood