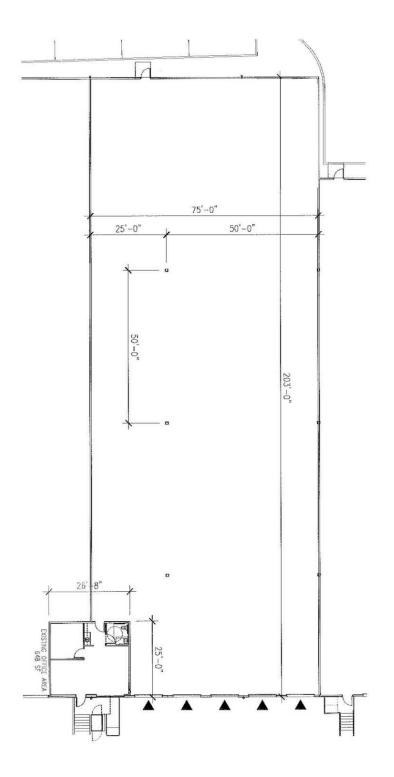

# Valley Avenue Business Park

Bldg. 5, Suite 101B: 938 Valley Avenue NW, Puyallup, WA 98371

- 15,624 SF (648 SF Office)
- · 30' Clear Height
- 5 Dock High Doors
- ESFR sprinklers
- Excellent I-5 / SR167 access
- Professionally owned & managed newer building w/ high quality finish
- Available August 1, 2024
- · Call for rates