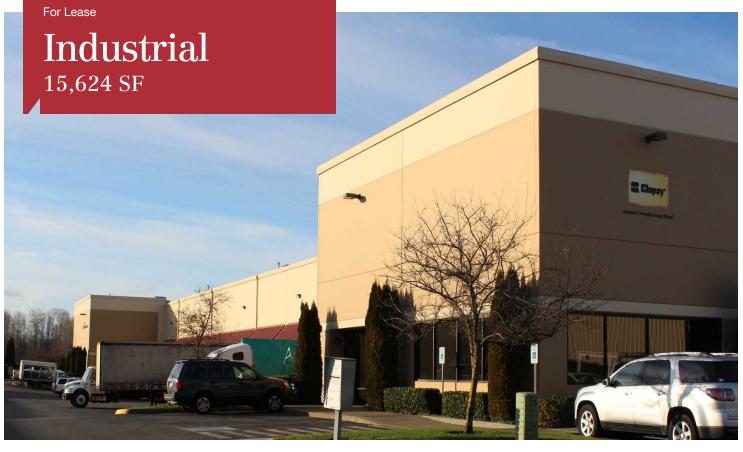

# Valley Avenue Business Park

Bldg. 5, Suite 101B: 938 Valley Avenue NW, Puyallup, WA 98371

- 15,624 SF (648 SF Office)
- · 30' Clear Height
- 5 Dock High Doors
- ESFR sprinklers
- Excellent I-5 / SR167 access
- Professionally owned & managed newer building w/ high quality finish
- Available August 1, 2024
- · Call for rates

Industrial for Lease