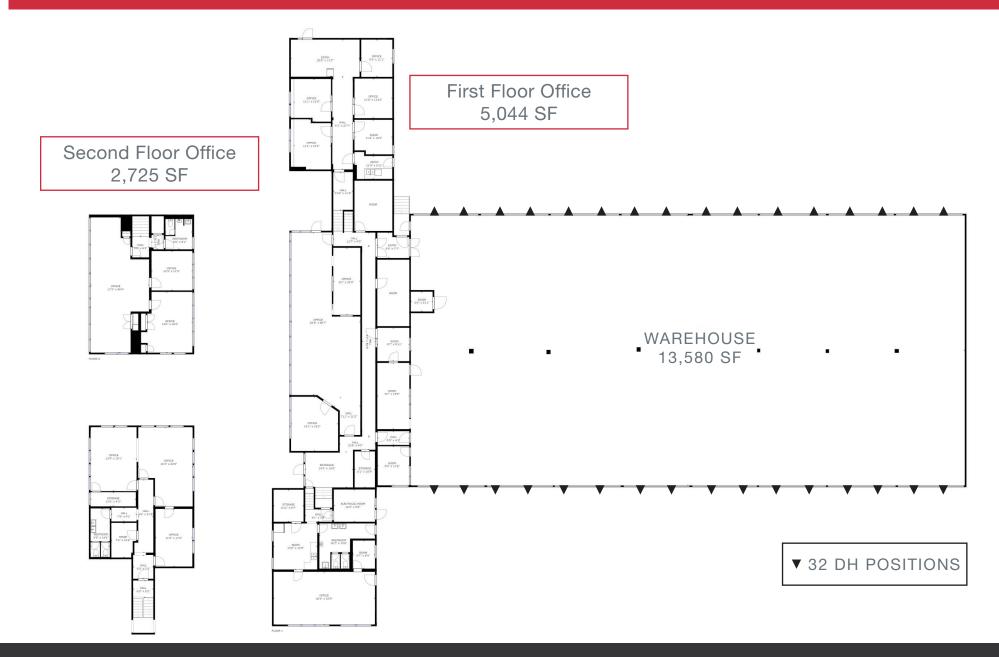

#### **BUILDING SIZE**

21,580 square foot cross-dock warehouse building (includes 7,769 SF office)

#### LOADING

32 loading positions

Newer dock locks on the 16 South facing docks

## FLOOR PLAN - 32 DH POSITIONS ON 1.92 ACRES