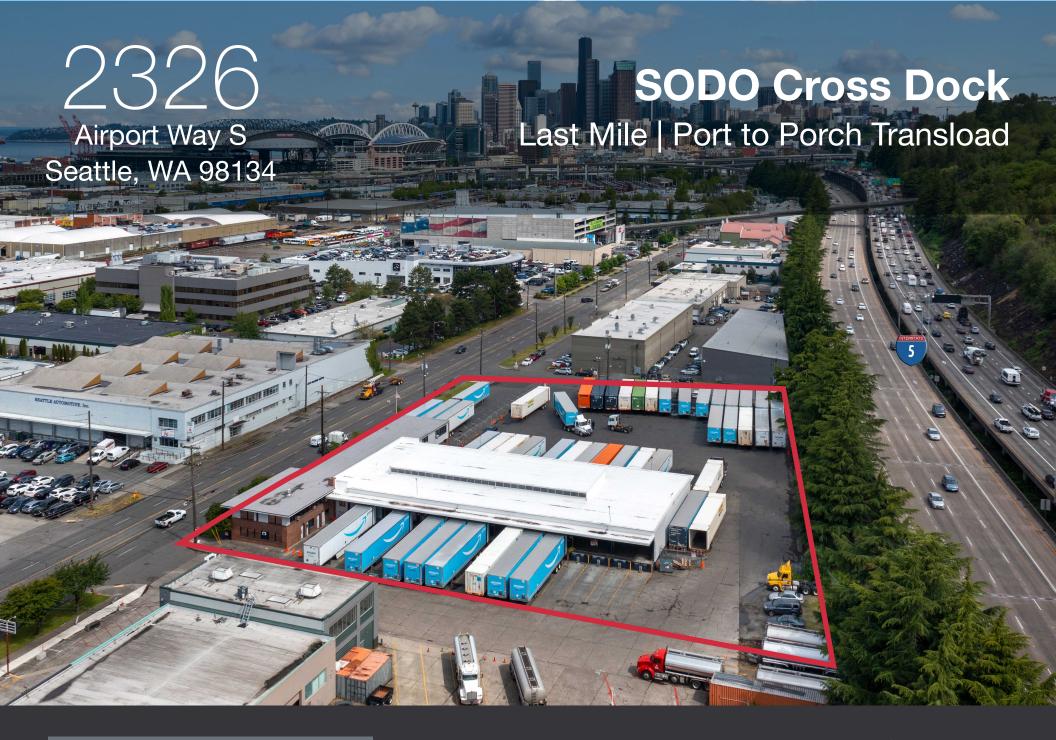

# SEATTLE CBD Seattle 2326 AIRPORT WAY S PORT OF SEATTLE ttle Bridge COSTCO amazon I Ist Ave S Bridge to Hwy 509 Google

## **LOT SIZE**

1.92 acres

#### **BUILDING SIZE**

21,580 square foot cross-dock warehouse building (includes 7,769 SF office)

#### LOADING

32 loading positions

Newer dock locks on the 16 South facing docks

## YARD

1.25 acres of truck yard

## FLOOR PLAN - 32 DH POSITIONS ON 1.92 ACRES