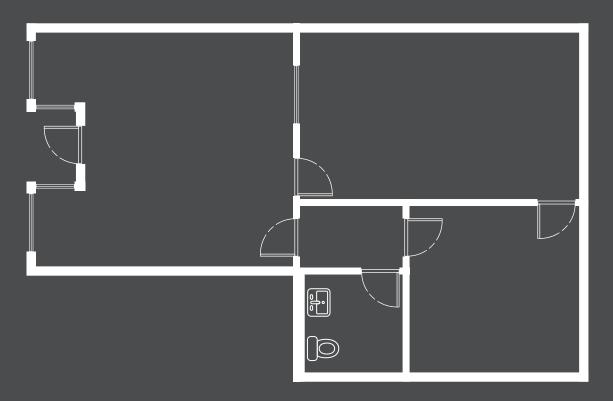

Address

Available SF

Lease Price

213 1st Ave S, Kent, WA 98032

± 765 SF

\$20 SF \*Modified Gross

## PROPERTY HIGHLIGHTS

Great Retail/Office space of 765 SF available for lease. Situated in downtown Kent with high street visibility. Perfect for any retail business and professional services. Plenty of street parking available. Walking distance from the Kent Station, Kent Library, City Hall, and more. Please contact listing agents for details and showings.