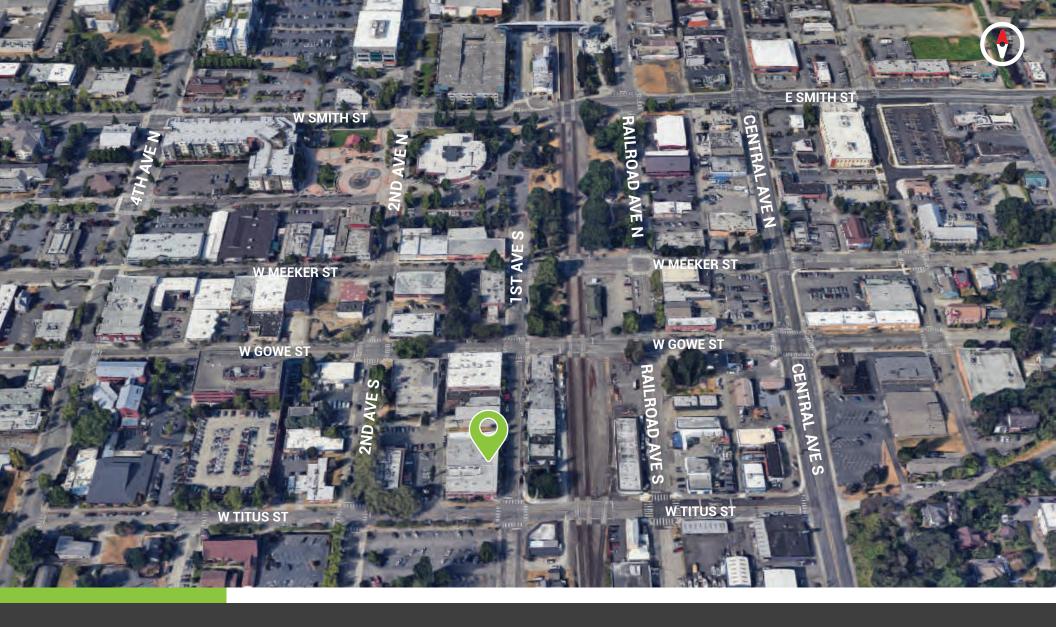

Address

Available SF

Lease Price

213 1st Ave S, Kent, WA 98032

± 765 SF

\$20 SF \*Modified Gross

## PROPERTY HIGHLIGHTS

Great Retail/Office space of 765 SF available for lease. Situated in downtown Kent with high street visibility. Perfect for any retail business and professional services. Plenty of street parking available. Walking distance from the Kent Station, Kent Library, City Hall, and more. Please contact listing agents for details and showings.