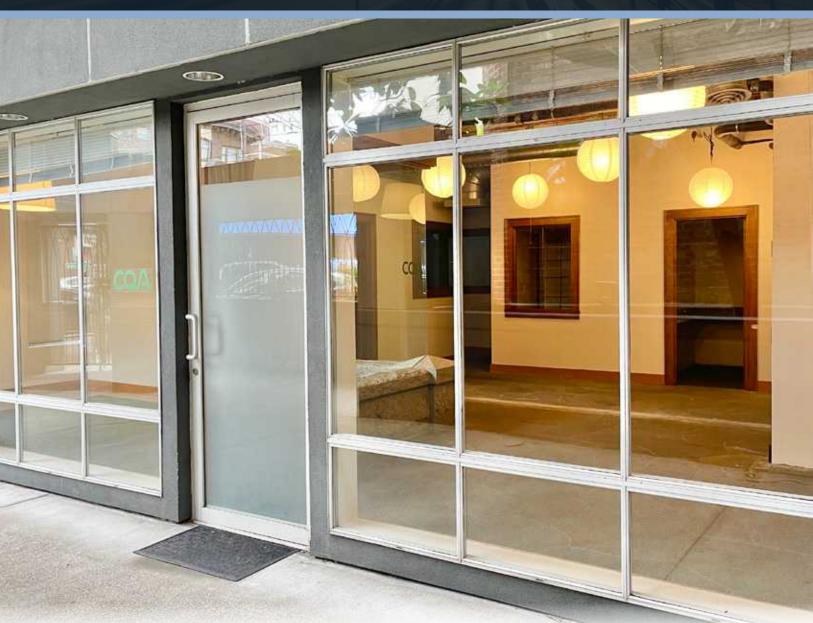

## OFFICE/RETAIL FOR LEASE

1808 Bellevue Avenue Seattle, WA 98122

### THE OPPORTUNITY

- 1,100 SF Office/Retail
- \$29/SF Modified GROSS

CBA icsc CoStar

- 1-3 private offices and conference room
- Plumbed kitchenette and storage room
- Separate large conference/open office
- Monthly garage parking
- Great freeway access

#### IN THE HEART OF CAPITOL HILL, ONE OF SEATTLE'S MOST ECONOMICALLY &

#### CULTURALLY IMPORTANT BUSINESS DISTRICTS

- Tranquil courtyard setting off Olive Way
- Flexible, creative space
- Thriving, diverse, professional community