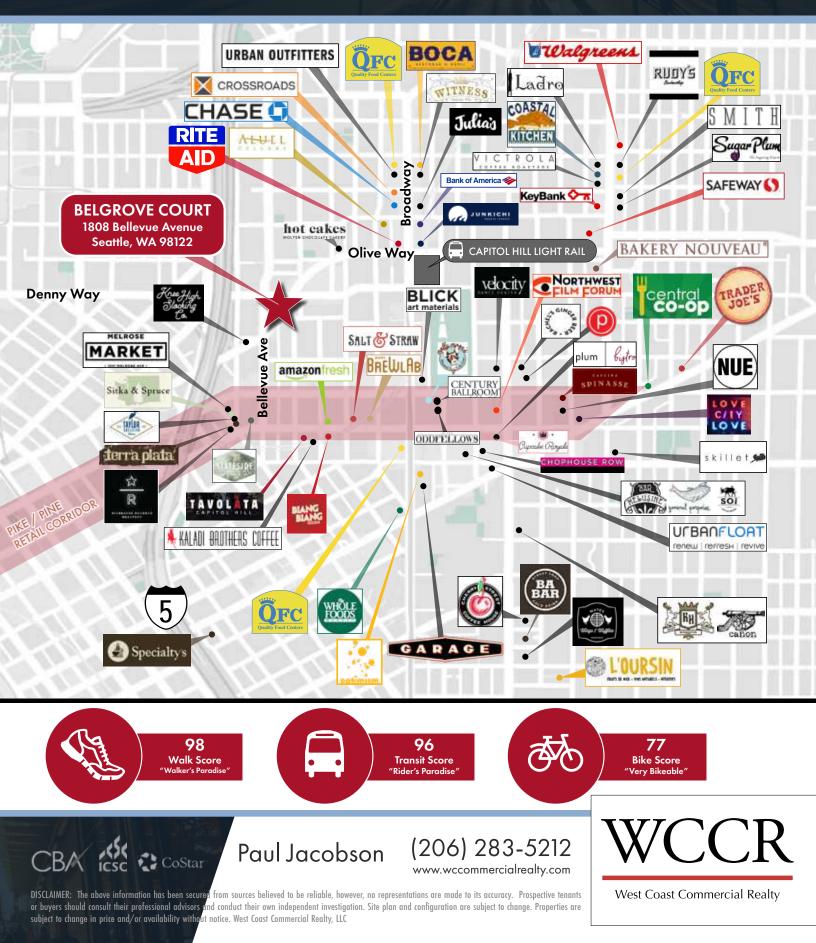

#### IN THE HEART OF CAPITOL HILL, ONE OF SEATTLE'S MOST ECONOMICALLY &

#### CULTURALLY IMPORTANT BUSINESS DISTRICTS

- Tranquil courtyard setting off Olive Way
- Flexible, creative space
- Thriving, diverse, professional community