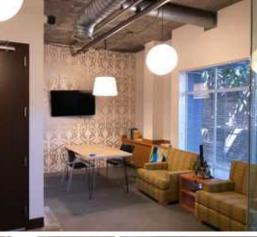

### THE OPPORTUNITY

- 1,100 SF Office/Retail
- \$29/SF Modified GROSS

CBA icsc CoStar

- 1-3 private offices and conference room
- Plumbed kitchenette and storage room
- Separate large conference/open office
- Monthly garage parking
- Great freeway access

#### IN THE HEART OF CAPITOL HILL, ONE OF SEATTLE'S MOST ECONOMICALLY &

#### CULTURALLY IMPORTANT BUSINESS DISTRICTS

- Tranquil courtyard setting off Olive Way
- Flexible, creative space
- Thriving, diverse, professional community