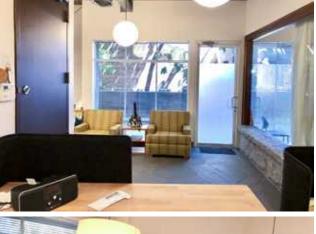

### THE OPPORTUNITY

- 1,100 SF Office/Retail
- \$29/SF Modified GROSS

CBA icsc CoStar

- 1-3 private offices and conference room
- Plumbed kitchenette and storage room
- Separate large conference/open office
- Monthly garage parking
- Great freeway access

#### IN THE HEART OF CAPITOL HILL, ONE OF SEATTLE'S MOST ECONOMICALLY &

#### CULTURALLY IMPORTANT BUSINESS DISTRICTS

- Tranquil courtyard setting off Olive Way
- Flexible, creative space
- Thriving, diverse, professional community