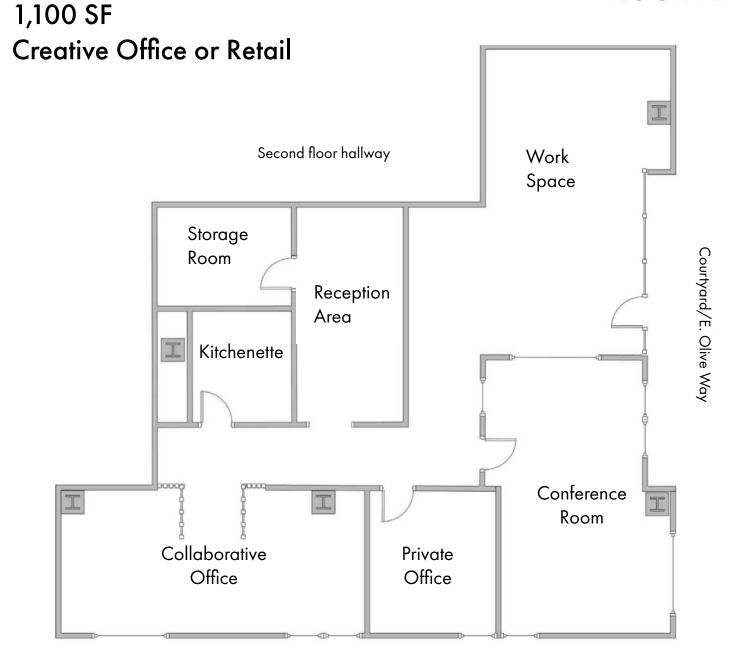

EART OF CAPITOL HILL, ONE OF SEATTLE'S MOST ECONOMICALLY &

#### CULTURALLY IMPORTANT BUSINESS DISTRICTS

- Tranquil courtyard setting off Olive Way
- Flexible, creative space
- Thriving, diverse, professional community















## Paul Jacobson



WCCR

DISCLAIMER: The above information has been secured from sources believed to be reliable, however, no representations are made to its accuracy. Prospective tenants or buyers should consult their professional advisors and conduct their own independent investigation. Site plan and configuration are subject to change. Properties are subject to change in price and/or availability without notice. West Coast Commercial Realty, LLC West Coast Commercial Realty

1808 Bellevue Avenue Seattle, WA 98122

OFFICE/RETAIL FOR LEASE

### FLOOR PLAN





## OFFICE/RETAIL FOR LEASE

1808 Bellevue Avenue Seattle, WA 98122