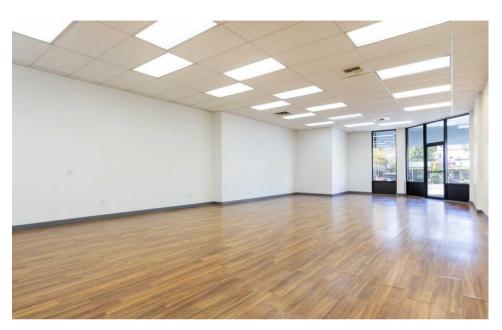

#### Property and Suite Highlights:

- Large open space with 16FT of windows fronting 15th Ave NE
- Laminate wood floors
- Utility closet with utility sink and W/D hookups
- Private restroom
- 1 Storage room
- Excellent signage opportunities
- 40 off-street parking spaces for customers of Atrium Square