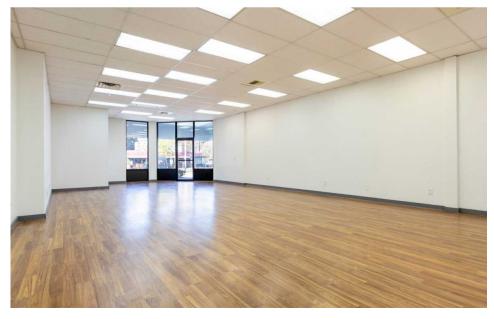

#### Property and Suite Highlights:

- Large open space with 16FT of windows fronting 15th Ave NE
- Laminate wood floors
- Utility closet with utility sink and W/D hookups
- Private restroom
- 1 Storage room
- Excellent signage opportunities
- 40 off-street parking spaces for customers of Atrium Square