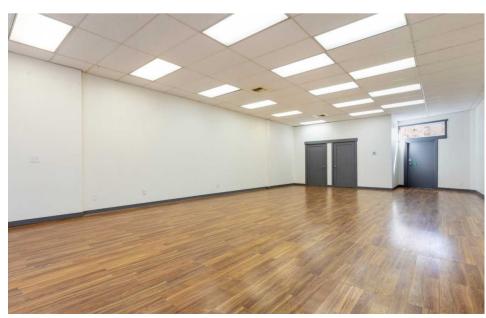

#### Property and Suite Highlights:

- Large open space with 16FT of windows fronting 15th Ave NE
- Laminate wood floors
- Utility closet with utility sink and W/D hookups
- Private restroom
- 1 Storage room
- Excellent signage opportunities
- 40 off-street parking spaces for customers of Atrium Square