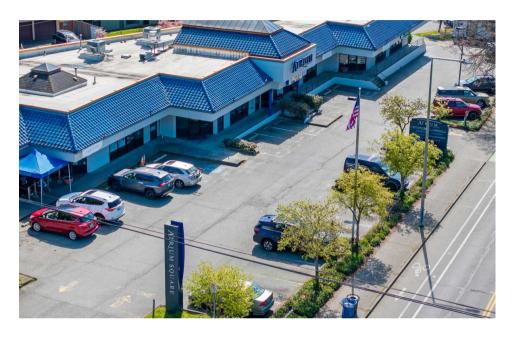

#### 11730 15th Ave NE

Property Address: 11730 15th Ave NE, Seattle WA

Suite Address: 11742 15th Ave NE, Seattle WA

Base Rent: \$27.00/SF/Year Estimated 2024 NNN: \$10.52/SF/Year

Total Monthly Rent: \$3,517.50

#### Property and Suite Highlights:

- Large open space with 16FT of windows fronting 15th Ave NE
- Laminate wood floors
- Utility closet with utility sink and W/D hookups
- Private restroom
- 1 Storage room
- Excellent signage opportunities
- 40 off-street parking spaces for customers of Atrium Square