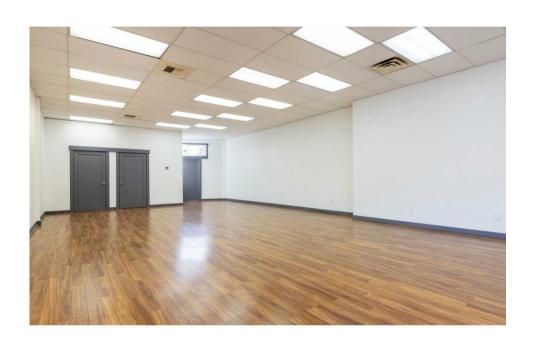

#### Property and Suite Highlights:

- Large open space with 16FT of windows fronting 15th Ave NE
- Laminate wood floors
- Utility closet with utility sink and W/D hookups
- Private restroom
- 1 Storage room
- Excellent signage opportunities
- 40 off-street parking spaces for customers of Atrium Square