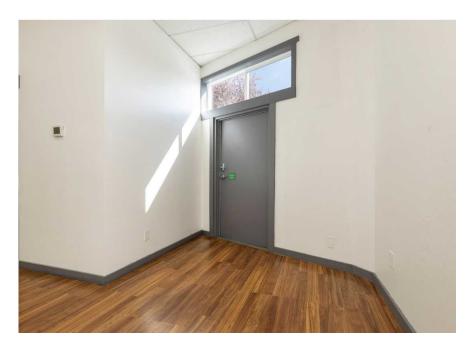

#### Property and Suite Highlights:

- Large open space with 16FT of windows fronting 15th Ave NE
- Laminate wood floors
- Utility closet with utility sink and W/D hookups
- Private restroom
- 1 Storage room
- Excellent signage opportunities
- 40 off-street parking spaces for customers of Atrium Square