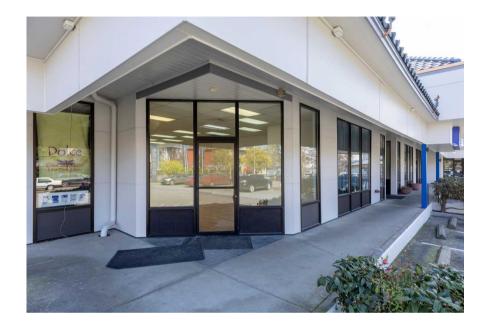

#### Property and Suite Highlights:

- Large open space with 16FT of windows fronting 15th Ave NE
- Laminate wood floors
- Utility closet with utility sink and W/D hookups
- Private restroom
- 1 Storage room
- Excellent signage opportunities
- 40 off-street parking spaces for customers of Atrium Square