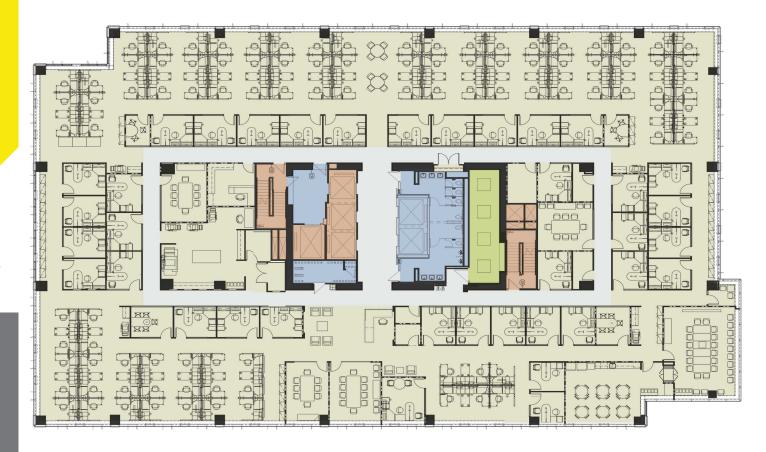

## NINE TWO NINE

## FLOOR 13 SUITE 1300: 26,067 SF

AVAILABLE: **JANUARY 1, 2025** 

## **PETE HOLLOMON**

+1 425 462 6928 pete.hollomon@cbre.com

## LENNON ATTEBERRY

**CBRE** 

+1 425 462 6991 lennon.atteberry@cbre.com



41,754 SF AVAILABLE ON FLOORS 12 & 13

© 2024 CBRE, Inc. All rights reserved. This information has been obtained from sources believed reliable, but has not been verified for accuracy or completeness. You should conduct a careful, independent investigation of the property and verify all information. Any reliance on this information is solely at your own risk. CBRE and the CBRE logo are service marks of CBRE, Inc. All other marks displayed on this document are the property of their respective owners. Photos herein are the property of their respective owners and use of these images without the express written consent of the owner is prohibited. SE 4.11.2024

N