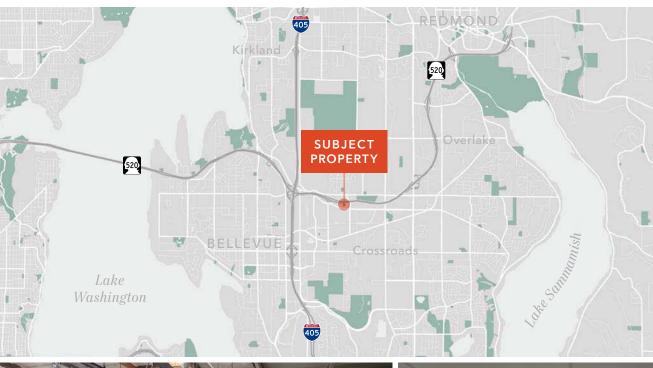

Warehouse/Office with immediate access and visibility to SR-520. Minutes to downtown

Bellevue, Redmond and Kirkland.

18,100 SF

*12,400 SF* 

3,200 SF

2,500 SF