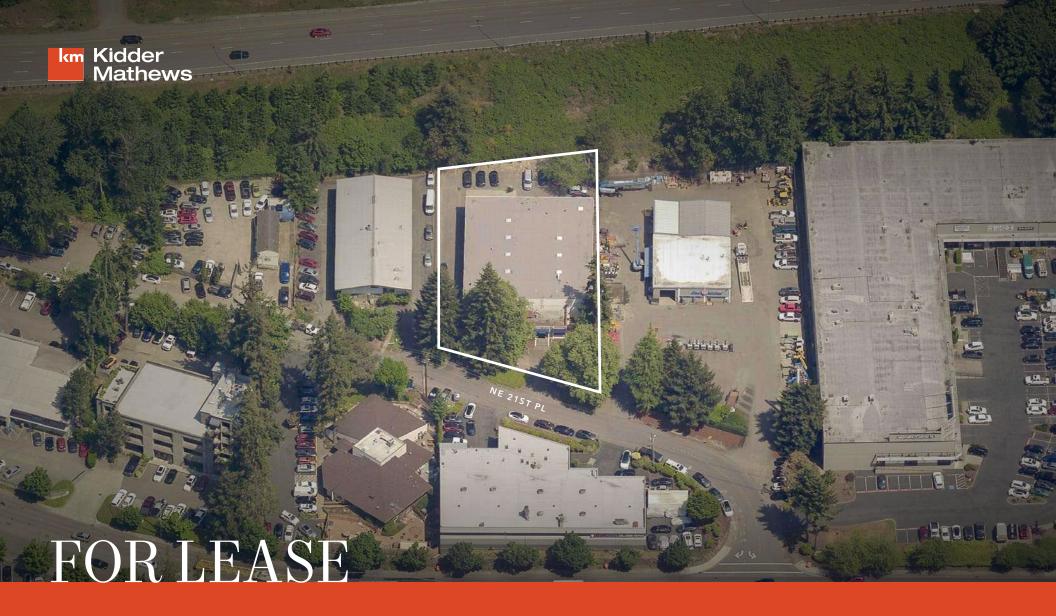

Warehouse/Office with immediate access and visibility to SR-520. Minutes to downtown

Bellevue, Redmond and Kirkland.

18,100 SF

*12,400 SF* 

3,200 SF

2,500 SF

# PROPERTY OVERVIEW

| ADDRESS             | 12880 NE 21st Place, Bellevue, WA                                                      |
|---------------------|----------------------------------------------------------------------------------------|
| BUILDING AREA       | 18,100 SF                                                                              |
| • Warehouse         | 12,400 SF                                                                              |
| • Office            | 3,200 SF                                                                               |
| Mezzanine           | 2,500 SF                                                                               |
| ZONING              | BR-GC                                                                                  |
| POWER &<br>LIGHTING | 3-phase ,800 amps, 120/208v.<br>Skylights and power drops<br>throughout the warehouse. |
| CLEAR HEIGHT        | 20'                                                                                    |
| ROOF                | New 2022                                                                               |
| LOADING             | 2 grade-level doors<br>14'hx16'w & 10'hx8'w                                            |
| AVAILABLE           | June 2024                                                                              |