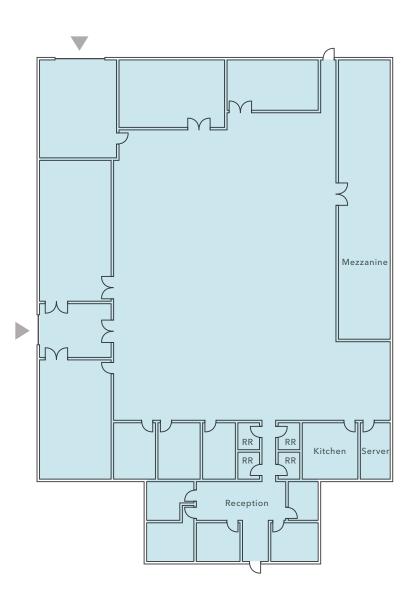

| New 2022                                                                               |
| LOADING             | 2 grade-level doors<br>14'hx16'w & 10'hx8'w                                            |
| AVAILABLE           | June 2024                                                                              |

BLENDED RENTS + NNN

\$1.86/SF \$0.35/SF

## KIDDER.COM

This information supplied herein is from sources we deem reliable. It is provided without any representation, warranty, or guarantee, expressed or implied as to its accuracy. Prospective Buyer or Tenant should conduct an independent investigation and verification of all matters deemed to be material, including, but not limited to, statements of income and expenses. Consult your attorney, accountant, or



# FLOOR PLAN



18,100 SF

06/2024

For leasing information, please contact:

### TODD GAUTHIER

Executive Vice President 425.450.1118 todd.gauthier@kidder.com

#### JASON BLOOM

Executive Vice President 425.450.1102 jason.bloom@kidder.com





#### KIDDER.COM