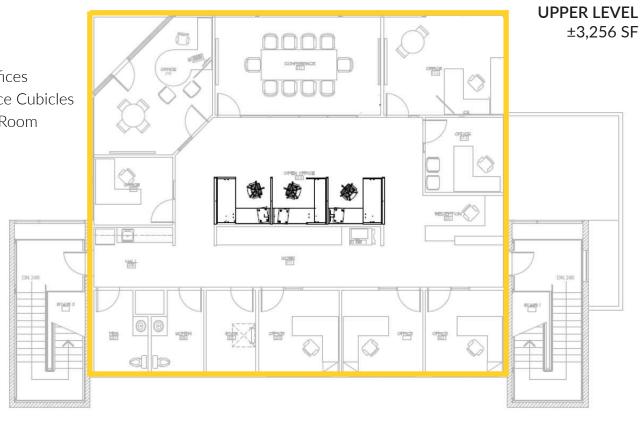

Suite Size: ±2,840 RSF

AVAILABLE AUGUST 1ST, 2024 OR SOONER!

Building Size: ±6,666 SF Total Lot Size: ±0.4678 Acres

Year Built: 2012

Parcel Number: P8325003007A

Zoning: CCS

### **SUITE 200 | 2ND FLOOR OFFICE SPACE**

7 Private Offices

3 Open Office Cubicles

Conference Room

Reception

Restrooms

Break area

#### **SUITE 200** |

±2,840 RSF

7 Private Offices

3 Open Office Cubicles

Conference Room

Reception

Restrooms