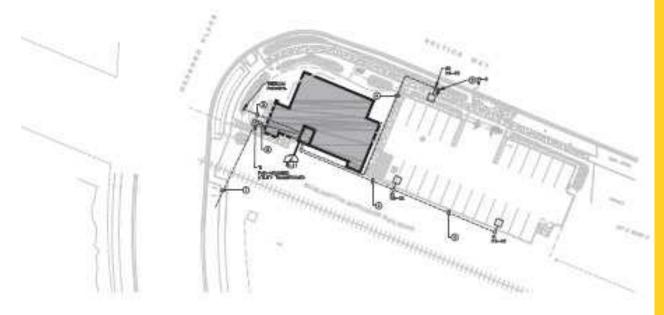

Suite Size: ±2,840 RSF

AVAILABLE AUGUST 1ST, 2024 OR SOONER!

Building Size: ±6,666 SF Total Lot Size: ±0.4678 Acres

Year Built: 2012

Parcel Number: P8325003007A

Zoning: CCS

### **SUITE 200 | 2ND FLOOR OFFICE SPACE**

7 Private Offices

3 Open Office Cubicles

Conference Room

Reception

Restrooms

Break area

#### **SUITE 200** |

±2,840 RSF

7 Private Offices

3 Open Office Cubicles

Conference Room

Reception

Restrooms