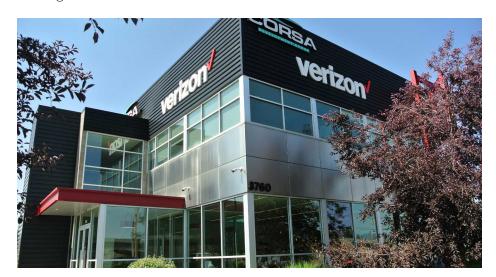

#### **Location Highlights**

Excellent visibility Situated on a signalized intersection Easy access to I-90 and Highway 41 High traffic Counts

Seltice Way @ Herborn Pl: ±18,641 I-90 @ Highway 41: ±56,868

#### **Building Highlights**

Built in 2012 Elevator/lift serviced Contemporary styling

Visit itdprojects.org to learn more about the I-90/SH-41 Interchange Project