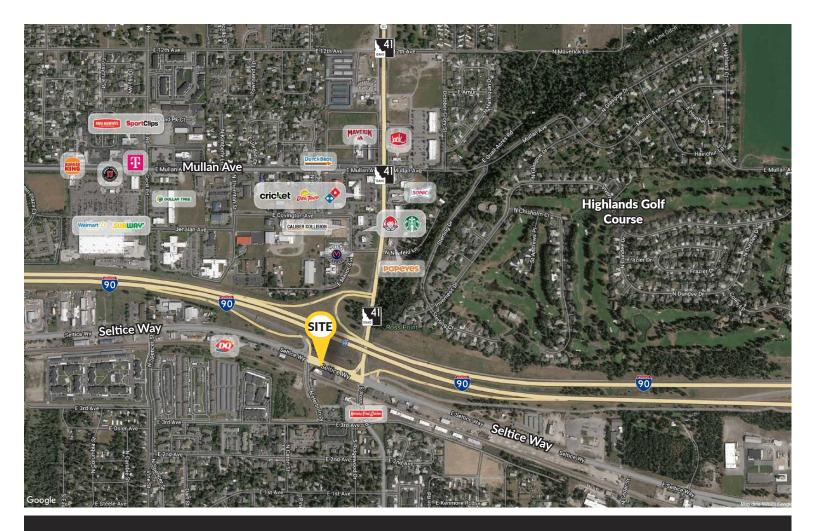

#### **Location Highlights**

Excellent visibility Situated on a signalized intersection Easy access to I-90 and Highway 41 High traffic Counts

Seltice Way @ Herborn Pl: ±18,641 I-90 @ Highway 41: ±56,868