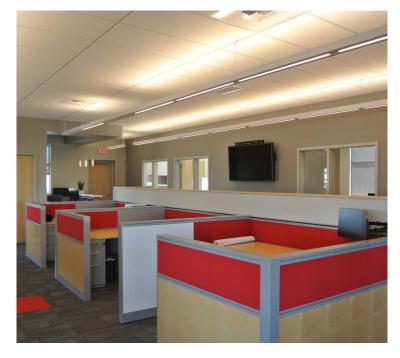

### **SUITE 200 | 2ND FLOOR OFFICE SPACE**

7 Private Offices

3 Open Office Cubicles

Conference Room

Reception

Restrooms

Break area

#### **SUITE 200** |

±2,840 RSF

7 Private Offices

3 Open Office Cubicles

Conference Room

Reception

Restrooms