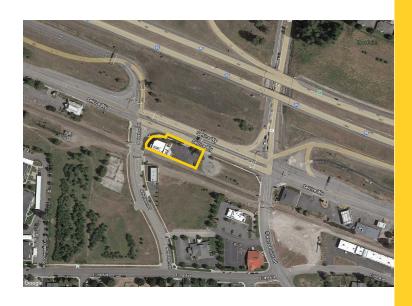

## OFFICE SPACE FOR LEASE

3760 E Seltice Way Post Falls, ID 83854

View Location

### OFFICE SPACE FOR LEASE 3760 E Seltice Way | Post Falls, ID

#### **Location Highlights**

Excellent visibility Situated on a signalized intersection Easy access to I-90 and Highway 41 High traffic Counts

Seltice Way @ Herborn Pl: ±18,641 I-90 @ Highway 41: ±56,868