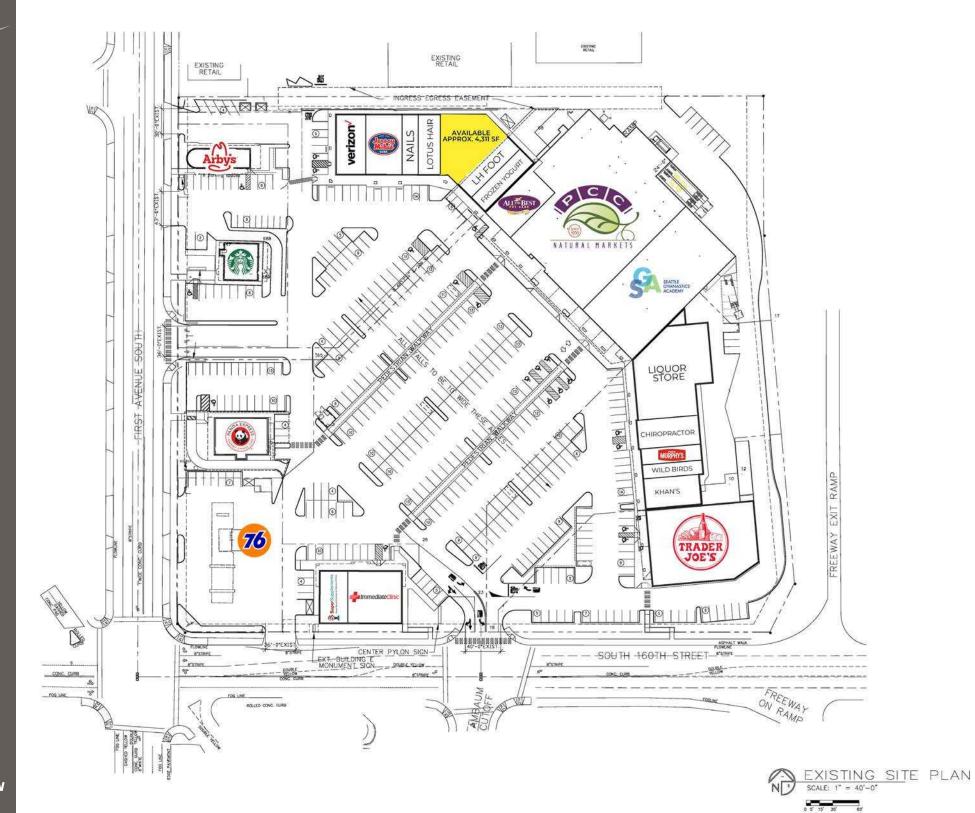

# FIVE CORNERS SHOPPING CENTER

First Western Properties—Tacoma Inc. | 253.472.0404 6402 Tacoma Mall Blvd, Tacoma, WA 98409 | fwp-inc.com

BURIEN

CC COMMUNITY MARKETS

**FIVE CORNERS SHOPPING CENTER** is anchored by PCC Community Markets and Trader Joe's across from CVS and Highline Medical Center. The location provides excellent visibility and access to Highway 509. Take advantage of the opportunity to join great line-up of national retailers in a dynamic shopping center.

## APPROX. 4,311 SF

#### **TENANTS**

FLOOR PLAN

Access to and from SR 509

14,000 CPD S 160th Street

18,800 CPD 1st Ave S

SITE PLAN

FIRST WESTERN PROPERTIES