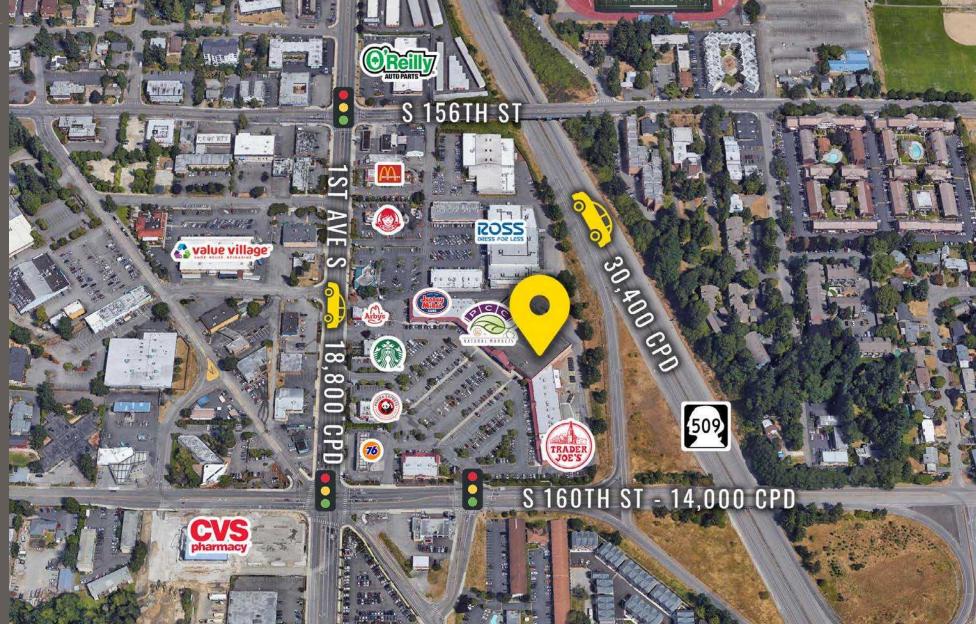

# FIVE CORNERS SHOPPING CENTER

First Western Properties—Tacoma Inc. | 253.472.0404 6402 Tacoma Mall Blvd, Tacoma, WA 98409 | fwp-inc.com

BURIEN

CC COMMUNITY MARKETS

**FIVE CORNERS SHOPPING CENTER** is anchored by PCC Community Markets and Trader Joe's across from CVS and Highline Medical Center. The location provides excellent visibility and access to Highway 509. Take advantage of the opportunity to join great line-up of national retailers in a dynamic shopping center.

#### **TENANTS**

FLOOR PLAN

Access to and from SR 509

14,000 CPD S 160th Street

18,800 CPD 1st Ave S

SITE PLAN

FIRST WESTERN PROPERTIES