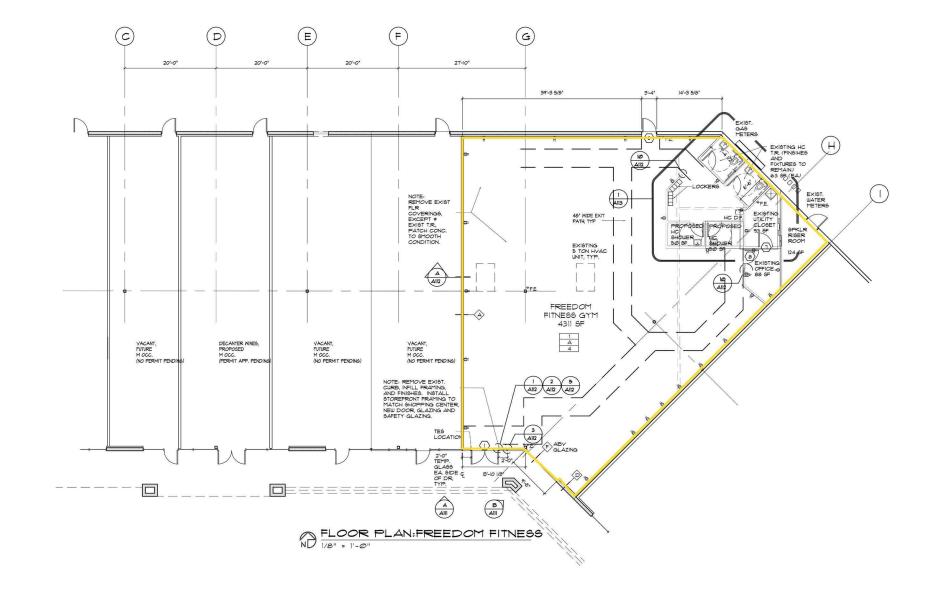

## APPROX. 4,311 SF

#### **TENANTS**

FLOOR PLAN

Access to and from SR 509

14,000 CPD S 160th Street

18,800 CPD 1st Ave S

SITE PLAN

FIRST WESTERN PROPERTIES