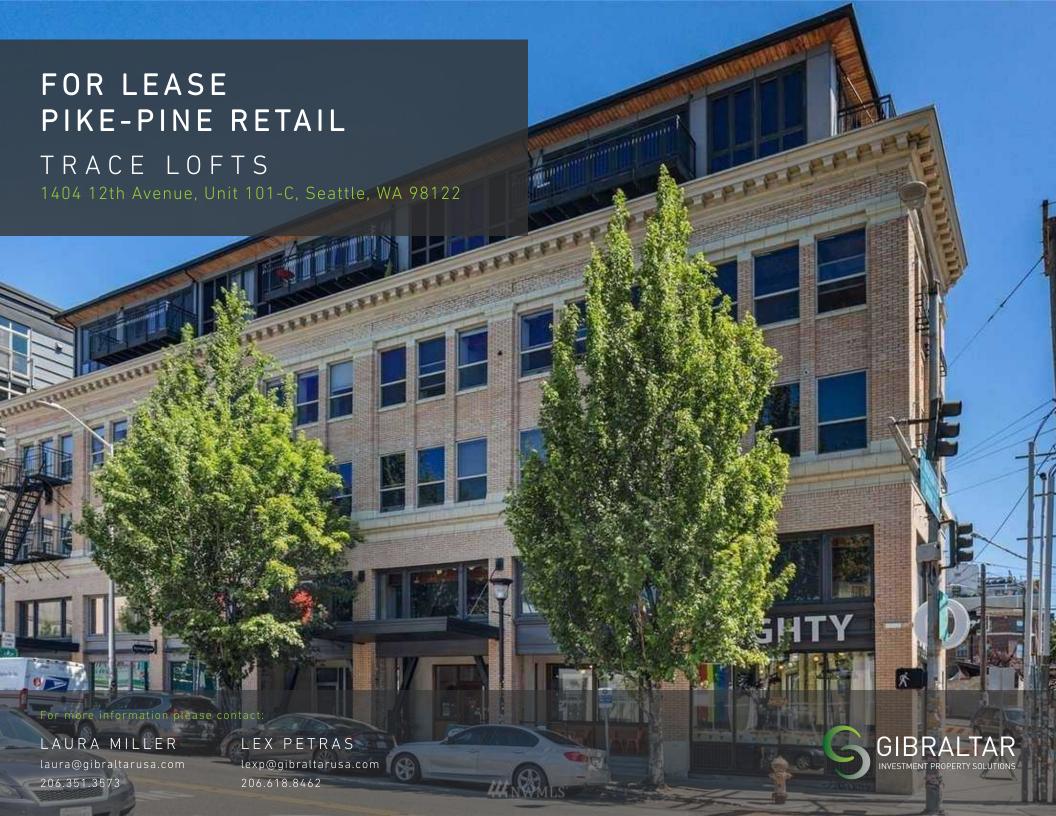

#### **HIGHLIGHTS**

- Rare opportunity to lease prime retail in the heart of Capitol Hill's Pike Pine neighborhood
- Located on the street-level of Trace Condos & Lofts, a converted vintage warehouse-turned-condo building, comprised of 42 residential units above ground-level retail
- Current buildout is fitness studio
- Character-rich space features soaring exposed ceiling and painted brick walls
- Tenant parking available in Building garage: \$600/month upper level, \$450/month lower level
- Building Co-tenants include Tavern Law, Mighty-O Donuts and REX pet grooming
- Surrounding neighborhood businesses include Barrio, Maserati of Seattle, Katsu Burger, Elysian Brewery, Bateau, and more
- 4.050 SF
- Rental Rate \$18/SF plus 2024 NNN (\$12.86) = \$10,415.25 per month