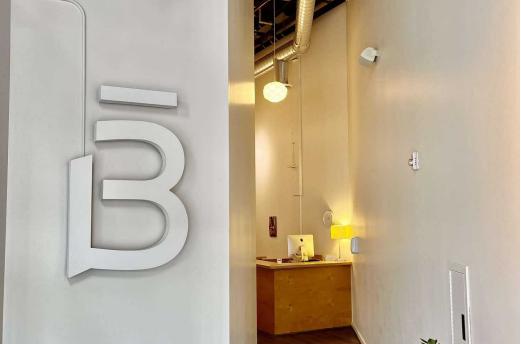

#### **HIGHLIGHTS**

- Rare opportunity to lease prime retail in the heart of Capitol Hill's Pike Pine neighborhood
- Located on the street-level of Trace Condos & Lofts, a converted vintage warehouse-turned-condo building, comprised of 42 residential units above ground-level retail
- Current buildout is fitness studio
- Character-rich space features soaring exposed ceiling and painted brick walls
- Tenant parking available in Building garage: \$600/month upper level, \$450/month lower level
- Building Co-tenants include Tavern Law, Mighty-O Donuts and REX pet grooming
- Surrounding neighborhood businesses include Barrio, Maserati of Seattle, Katsu Burger, Elysian Brewery, Bateau, and more
- 4.050 SF
- Rental Rate \$18/SF plus 2024 NNN (\$12.86) = \$10,415.25 per month