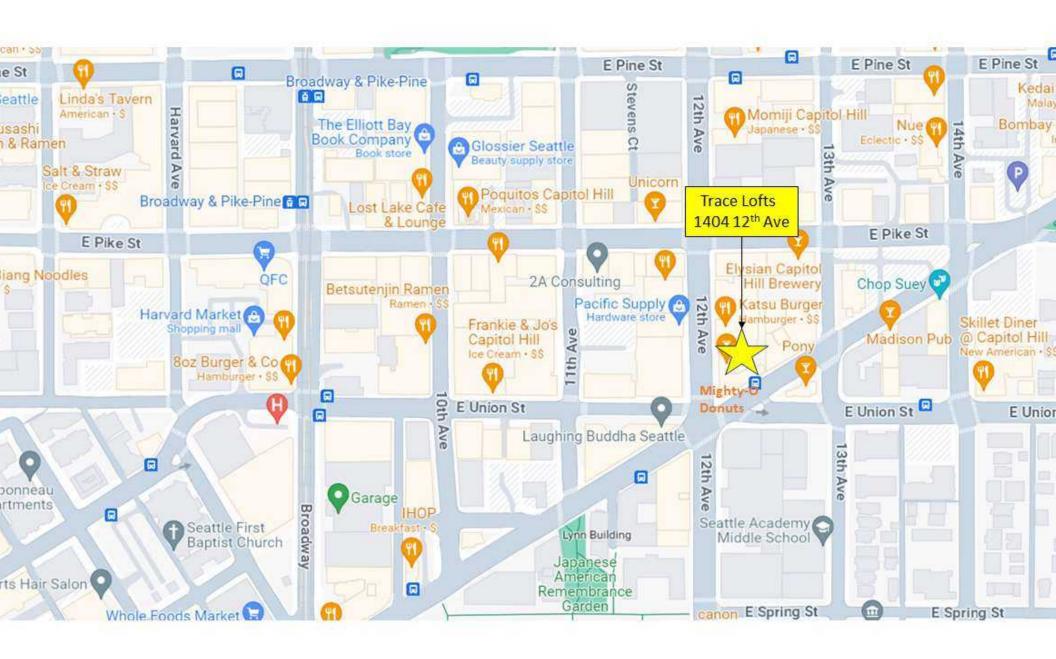

#### **HIGHLIGHTS**

- Rare opportunity to lease prime retail in the heart of Capitol Hill's Pike Pine neighborhood
- Located on the street-level of Trace Condos & Lofts, a converted vintage warehouse-turned-condo building, comprised of 42 residential units above ground-level retail
- Current buildout is fitness studio
- Character-rich space features soaring exposed ceiling and painted brick walls
- Tenant parking available in Building garage: \$600/month upper level, \$450/month lower level
- Building Co-tenants include Tavern Law, Mighty-O Donuts and REX pet grooming
- Surrounding neighborhood businesses include Barrio, Maserati of Seattle, Katsu Burger, Elysian Brewery, Bateau, and more
- 4.050 SF
- Rental Rate \$18/SF plus 2024 NNN (\$12.86) = \$10,415.25 per month