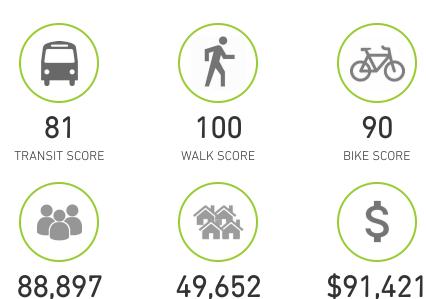

TOTAL HOUSEHOLDS

MEDIAN INCOME

TOTAL POPULATION

<sup>\*</sup> Demographic data derived from 2023, 1 mile radius