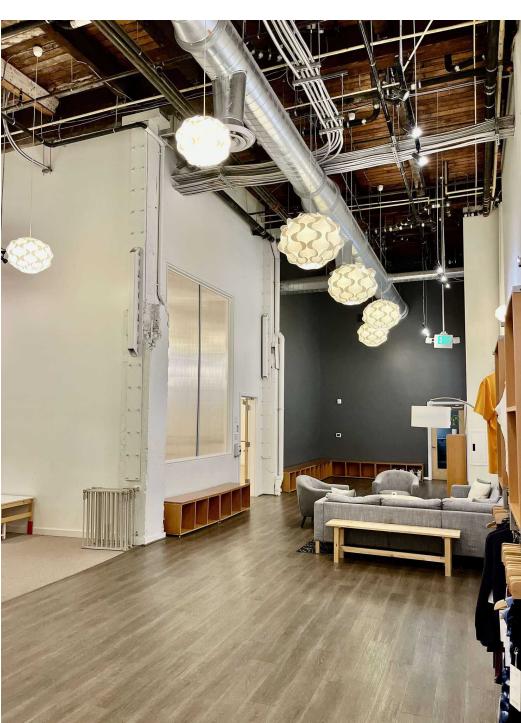

#### **HIGHLIGHTS**

- Rare opportunity to lease prime retail in the heart of Capitol Hill's Pike Pine neighborhood
- Located on the street-level of Trace Condos & Lofts, a converted vintage warehouse-turned-condo building, comprised of 42 residential units above ground-level retail
- Current buildout is fitness studio
- Character-rich space features soaring exposed ceiling and painted brick walls
- Tenant parking available in Building garage: \$600/month upper level, \$450/month lower level
- Building Co-tenants include Tavern Law, Mighty-O Donuts and REX pet grooming
- Surrounding neighborhood businesses include Barrio, Maserati of Seattle, Katsu Burger, Elysian Brewery, Bateau, and more
- 4.050 SF
- Rental Rate \$18/SF plus 2024 NNN (\$12.86) = \$10,415.25 per month