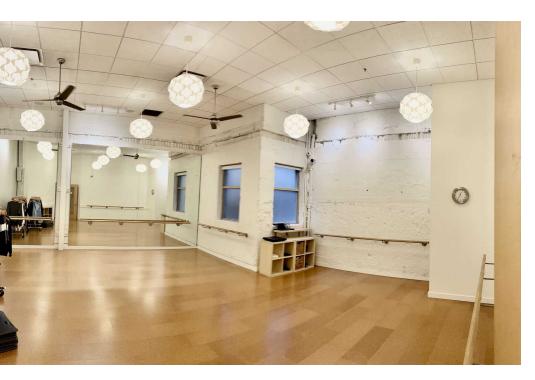

#### **HIGHLIGHTS**

- Rare opportunity to lease prime retail in the heart of Capitol Hill's Pike Pine neighborhood
- Located on the street-level of Trace Condos & Lofts, a converted vintage warehouse-turned-condo building, comprised of 42 residential units above ground-level retail
- Current buildout is fitness studio
- Character-rich space features soaring exposed ceiling and painted brick walls
- Tenant parking available in Building garage: \$600/month upper level, \$450/month lower level
- Building Co-tenants include Tavern Law, Mighty-O Donuts and REX pet grooming
- Surrounding neighborhood businesses include Barrio, Maserati of Seattle, Katsu Burger, Elysian Brewery, Bateau, and more
- 4.050 SF
- Rental Rate \$18/SF plus 2024 NNN (\$12.86) = \$10,415.25 per month