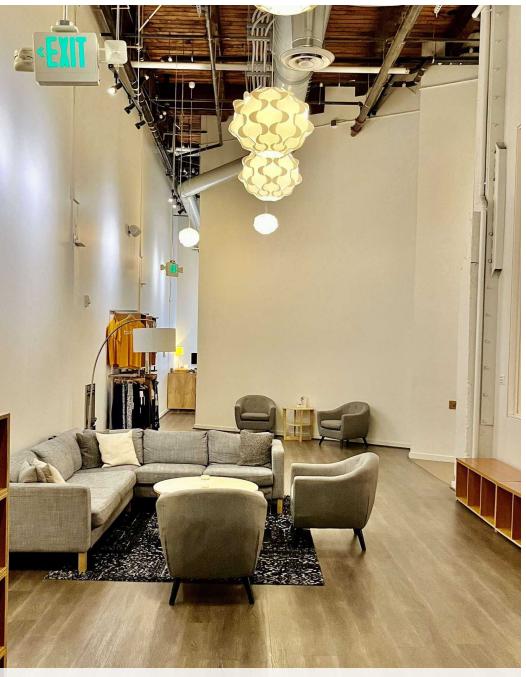

#### **HIGHLIGHTS**

- Rare opportunity to lease prime retail in the heart of Capitol Hill's Pike Pine neighborhood
- Located on the street-level of Trace Condos & Lofts, a converted vintage warehouse-turned-condo building, comprised of 42 residential units above ground-level retail
- Current buildout is fitness studio
- Character-rich space features soaring exposed ceiling and painted brick walls
- Tenant parking available in Building garage: \$600/month upper level, \$450/month lower level
- Building Co-tenants include Tavern Law, Mighty-O Donuts and REX pet grooming
- Surrounding neighborhood businesses include Barrio, Maserati of Seattle, Katsu Burger, Elysian Brewery, Bateau, and more
- 4.050 SF
- Rental Rate \$18/SF plus 2024 NNN (\$12.86) = \$10,415.25 per month