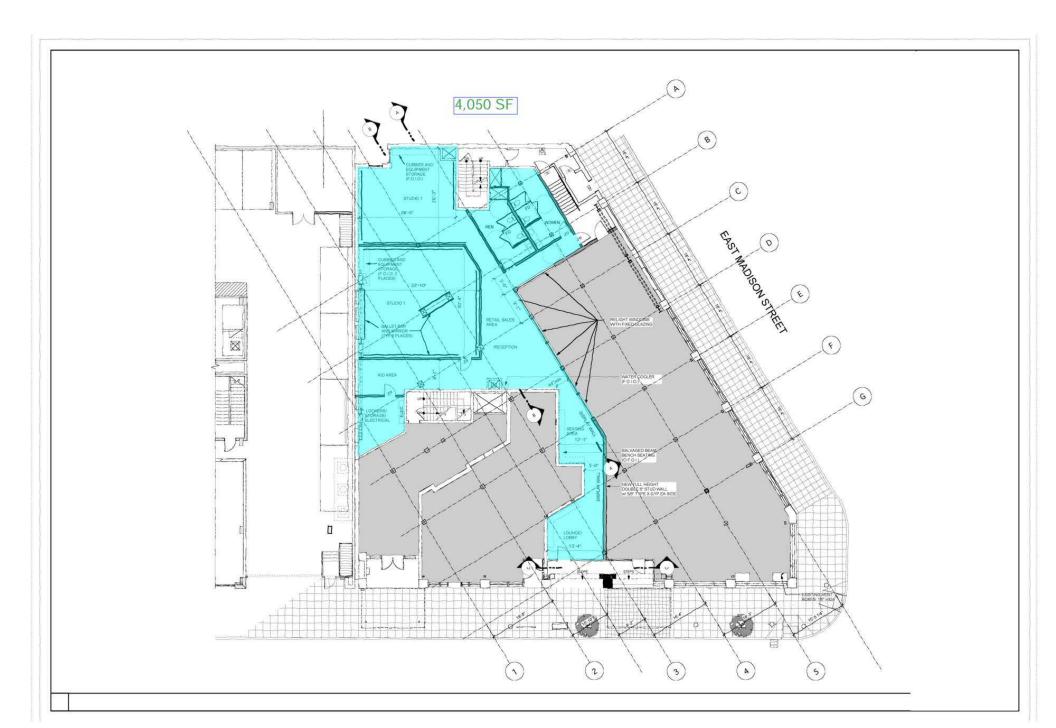

#### **HIGHLIGHTS**

- Rare opportunity to lease prime retail in the heart of Capitol Hill's Pike Pine neighborhood
- Located on the street-level of Trace Condos & Lofts, a converted vintage warehouse-turned-condo building, comprised of 42 residential units above ground-level retail
- Current buildout is fitness studio
- Character-rich space features soaring exposed ceiling and painted brick walls
- Tenant parking available in Building garage: \$600/month upper level, \$450/month lower level
- Building Co-tenants include Tavern Law, Mighty-O Donuts and REX pet grooming
- Surrounding neighborhood businesses include Barrio, Maserati of Seattle, Katsu Burger, Elysian Brewery, Bateau, and more
- 4.050 SF
- Rental Rate \$18/SF plus 2024 NNN (\$12.86) = \$10,415.25 per month