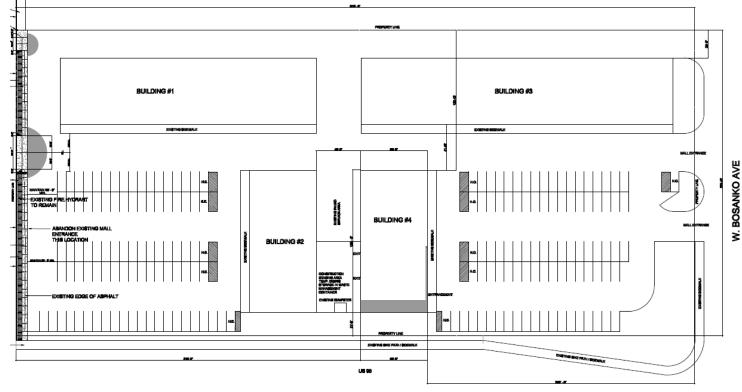

#### Suite 3

Price: \$1.50 PSF / Mo Modified Gross Space Size: ±2,570 SF

#### Suite 6

Price: \$1.50 PSF / Mo Modified Gross Space Size: ±1,380 SF

#### Suite 16B

Price: \$1.50 PSF / Mo Modified Gross Space Size: ±550 SF