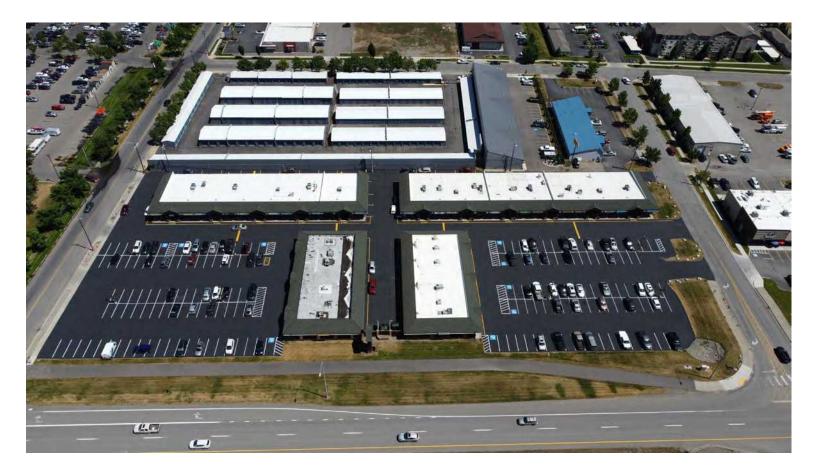

### **RETAIL/OFFICE SPACE**

Total Building Size: ±45,840 SF Total Lot Size: ±3.858 Acres Parcel #: C816001001A / C816001004A Year Built: 1985 Centrally Located in Coeur d'Alene Highway 95 Frontage Location Excellent Ingress/Egress, Exposure and Parking

# Sunset Village

PAT EBERLIN

208.215.1375

pat.eberlin@kiemlehagood.com

296 W. Sunset Avenue Coeur d'Alene, ID 83815