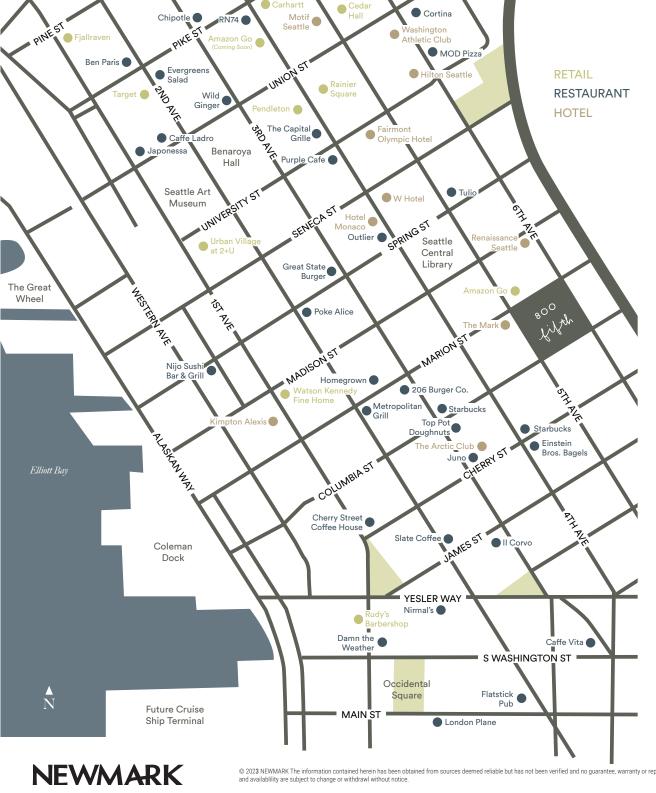

# Building Highlights

- 1,466 SF retail deli space available, perfect for a grab & go food and beverage user
- 923 SF corner lobby retail space, perfect for a sundry/mercantile user
- Retail captures 6k+ daytime population in the building and from surrounding office buildings, including the Columbia Center connected by tunnel access
- Easy access to and from I-5 and to public transportation
- Below grade parking available for customer use
- Neighboring retailers include Amazon Go, Belle Epicurean, Einstein Bros. Bagels, Cherry Street Coffee, 206 Burger Company, Juno, Top Pot Doughnuts, Bartell Drugs