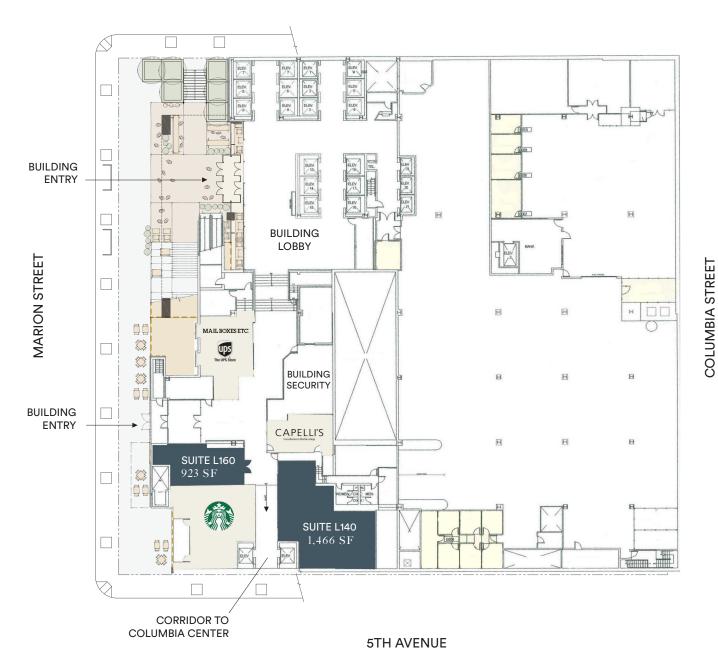

#### Floor Plan

**LEVEL ONE** 

**6TH AVENUE** 

N

# Project Details

SPACE Suite L140 - 1,466 SF

Suite L160 - 923 SF

AVAILABLE Suite L140 - Available Now

Suite L160 - Available Now

**RENT** Call for rates

NNN ESTIMATE \$10.30 PSF

CO-TENANTS Starbucks, Capelli's, and

Mailboxes, etc. / UPS

IDEAL USER Suite L140 - Grab & Go Food

(Sandwiches, Ramen, Sushi, Vietnamese, Salads, Juice, etc.)

Suite L160 - Sundry/Mercantile