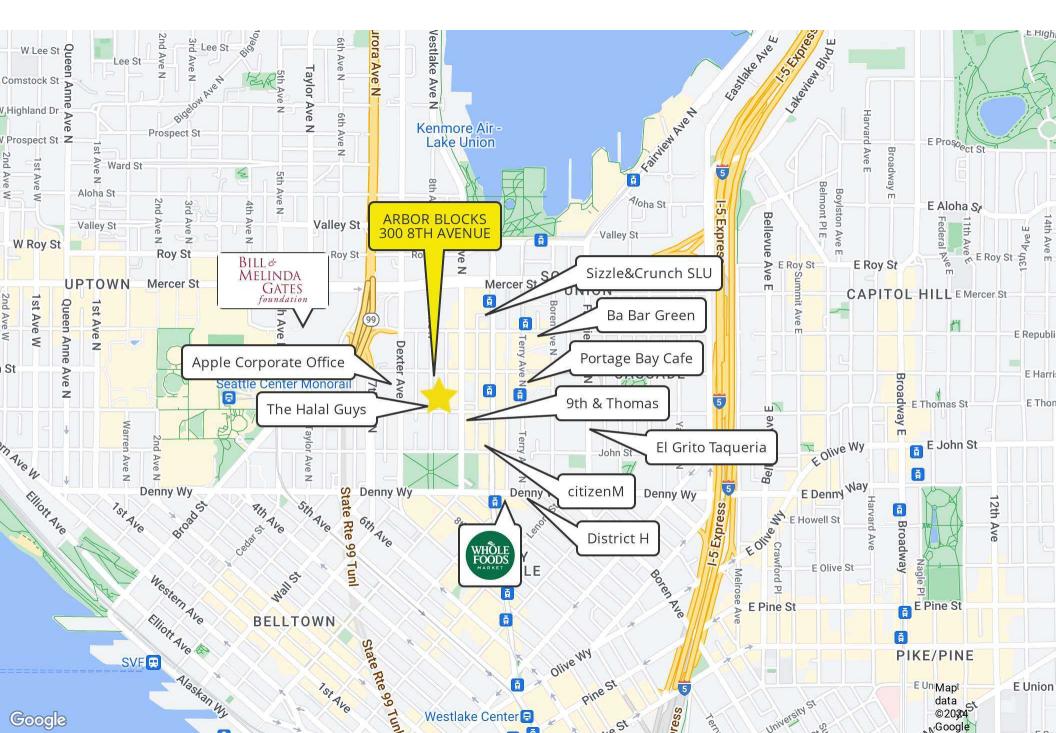

lable); monthly garage parking \$300/stall
- Ideal for retail, fitness, salon, cafe
- 1,381 SF
- Rental Rate \$38/SF/YR plus est. 2024 NNN (\$14.83) = \$6,079.85 per month



\* Estimated 2023 Demographics based on 1-mile radius

This information has been obtained from sources believed reliable. No guarantee, warranty or representation, express or implied, is made as to the accuracy of the information contained herein, and same is submitted subject to errors, omissions, change of price, rental or other conditions withdrawal without notice, and to any special listing conditions, imposed by our principals. Any projections, opinions, assumptions or estimates used are for example only and do not represent the current or future performance of the property.

### ARBOR BLOCKS



## ARBOR BLOCKS