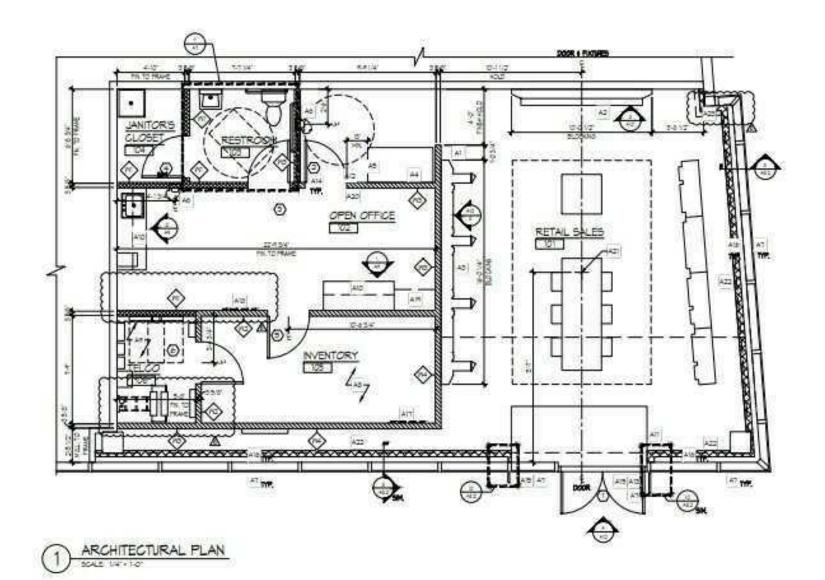

#### **PROPERTY HIGHLIGHTS**

- Rare vacancy in the heart of South Lake Union, located at the base of Arbor Blocks, home to the 2-tower, 384,000 sq ft FACEBOOK Campus
- Arbor Blocks campus features a tree-lined shared street, prioritized for cyclists and pedestrians, making for an incredibly friendly traffic flow
- 2nd generation space features large storefront windows, high ceilings, ADA restroom, HVAC, venting for type 1 hood
- 27 public parking stalls (validation program available); monthly garage parking \$300/stall
- Ideal for retail, fitness, salon, cafe
- 1,381 SF
- Rental Rate \$38/SF/YR plus est. 2024 NNN (\$14.83) = \$6,079.85 per month