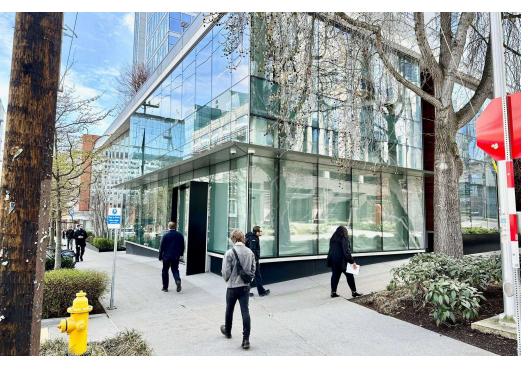

#### **PROPERTY HIGHLIGHTS**

- Rare vacancy in the heart of South Lake Union, located at the base of Arbor Blocks, home to the 2-tower, 384,000 sq ft FACEBOOK Campus
- Arbor Blocks campus features a tree-lined shared street, prioritized for cyclists and pedestrians, making for an incredibly friendly traffic flow
- 2nd generation space features large storefront windows, high ceilings, ADA restroom, HVAC, venting for type 1 hood
- 27 public parking stalls (validation program available); monthly garage parking \$300/stall
- Ideal for retail, fitness, salon, cafe
- 1,381 SF
- Rental Rate \$38/SF/YR plus est. 2024 NNN (\$14.83) = \$6,079.85 per month