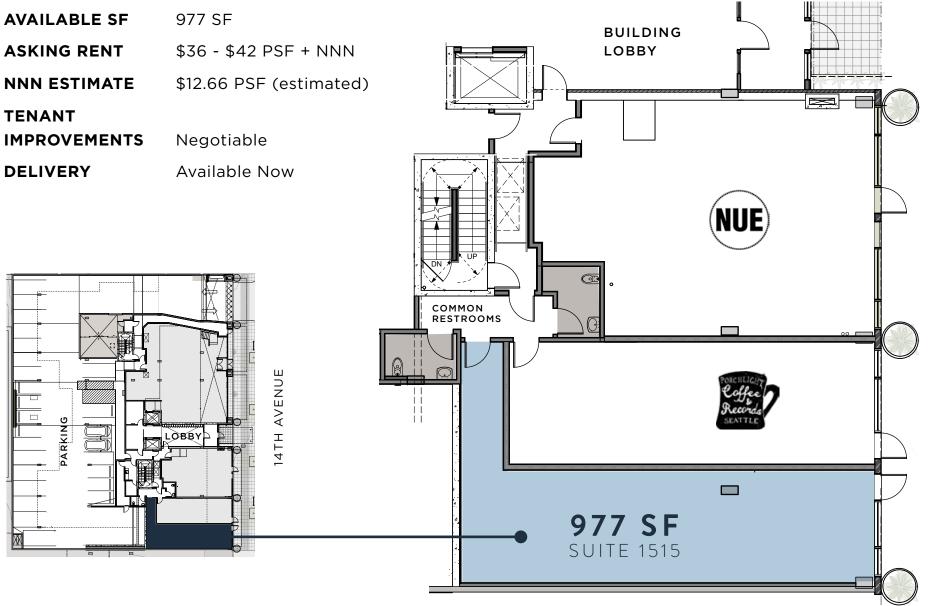

## **BUILDING HIGHLIGHTS**

- 977 SF retail space located in Capitol Hill's Pike Pine corridor
- REO Flats infuses the contemporary setting of Capitol Hill with the vintage spirit of Seattle's "auto-row"
- 108 residential units above provide for a steady built-in customer base
- REO Flats is surrounded by well-recognized restaurants, cafe's, and retail including Momiji, Oddfellows Cafe, Ferrari / Maserati, Rachel's Ginger Beer, and Sway & Cake to name a few. The building is also surrounded by local establishments, including neighboring Porchlight Coffee & Records, Nue, Artusi, Omega Ouzeri, and Spinasse



## **PROJECT DETAILS**



A N

## **GREAT LOCATION**

Capitol Hill is the most densely populated neighborhood in Seattle. With great demographics and one of the city's most prominent restaurant and bar scenes, REO Flats in Capitol Hill's Pike - Pine corridor is an ideal retail location.







REO Flats is a mixed-use development situated on the east edge of Capitol Hill, within the urban and active Pike - Pine Corridor. Located on 14th Avenue, just blocks from Cal Anderson Park, REO Flats is close to hip eateries, lively bars, boutique shops, and recreational spaces.

Join the many local iconic restaurants and retailers in the dense and vibrant neighborhood of Capitol Hill including Chophouse Row, Poquito's, Optimism Brewing, Bateau, Starbucks Roastery, Oddfellow's Cafe, Molly Moon's, and Rhein Haus.





## **2