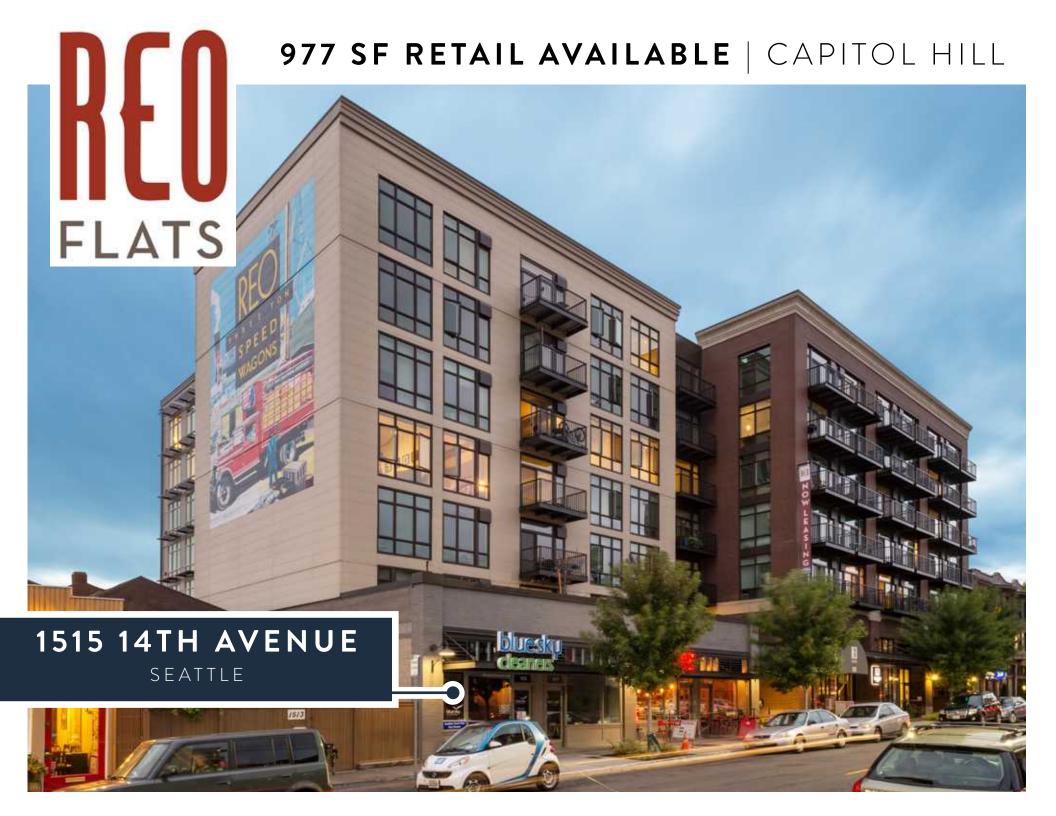

## **BUILDING HIGHLIGHTS**

- 977 SF retail space located in Capitol Hill's Pike Pine corridor
- REO Flats infuses the contemporary setting of Capitol Hill with the vintage spirit of Seattle's "auto-row"
- 108 residential units above provide for a steady built-in customer base
- REO Flats is surrounded by well-recognized restaurants, cafe's, and retail including Momiji, Oddfellows Cafe, Ferrari / Maserati, Rachel's Ginger Beer, and Sway & Cake to name a few. The building is also surrounded by local establishments, including neighboring Porchlight Coffee & Records, Nue, Artusi, Omega Ouzeri, and Spinasse

REO Flats is a mixed-use development situated on the east edge of Capitol Hill, within the urban and active Pike - Pine Corridor. Located on 14th Avenue, just blocks from Cal Anderson Park, REO Flats is close to hip eateries, lively bars, boutique shops, and recreational spaces.