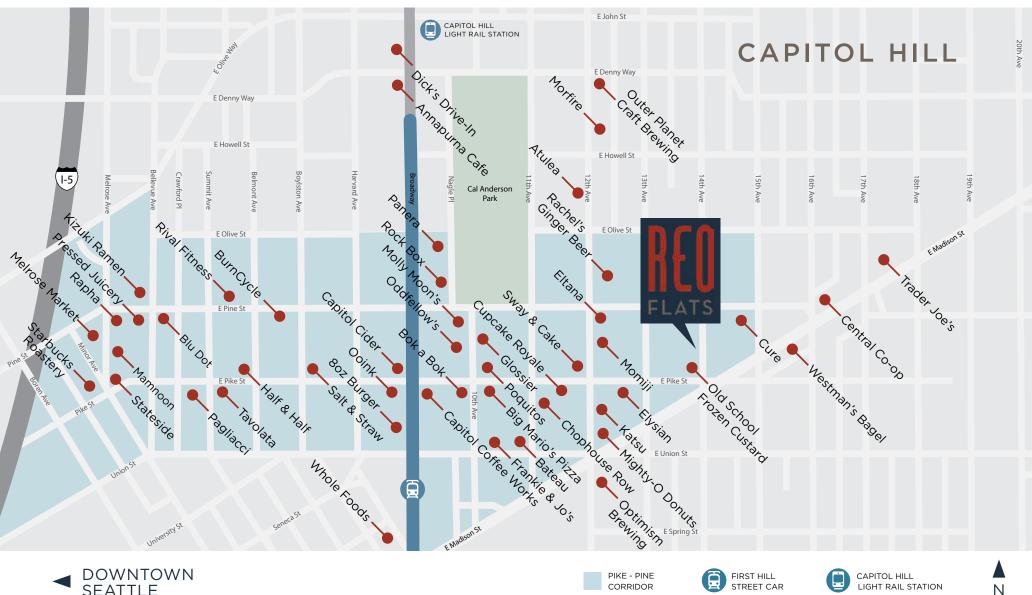

## **BUILDING HIGHLIGHTS**

- 977 SF retail space located in Capitol Hill's Pike Pine corridor
- REO Flats infuses the contemporary setting of Capitol Hill with the vintage spirit of Seattle's "auto-row"
- 108 residential units above provide for a steady built-in customer base
- REO Flats is surrounded by well-recognized restaurants, cafe's, and retail including Momiji, Oddfellows Cafe, Ferrari / Maserati, Rachel's Ginger Beer, and Sway & Cake to name a few. The building is also surrounded by local establishments, including neighboring Porchlight Coffee & Records, Nue, Artusi, Omega Ouzeri, and Spinasse

## **PROJECT DETAILS**

A N

## **GREAT LOCATION**

Capitol Hill is the most densely populated neighborhood in Seattle. With great demographics and one of the city's most prominent restaurant and bar scenes, REO Flats in Capitol Hill's Pike - Pine corridor is an ideal retail location.

REO Flats is a mixed-use development situated on the east edge of Capitol Hill, within the urban and active Pike - Pine Corridor. Located on 14th Avenue, just blocks from Cal Anderson Park, REO Flats is close to hip eateries, lively bars, boutique shops, and recreational spaces.

Join the many local iconic restaurants and retailers in the dense and vibrant neighborhood of Capitol Hill including Chophouse Row, Poquito's, Optimism Brewing, Bateau, Starbucks Roastery, Oddfellow's Cafe, Molly Moon's, and Rhein Haus.