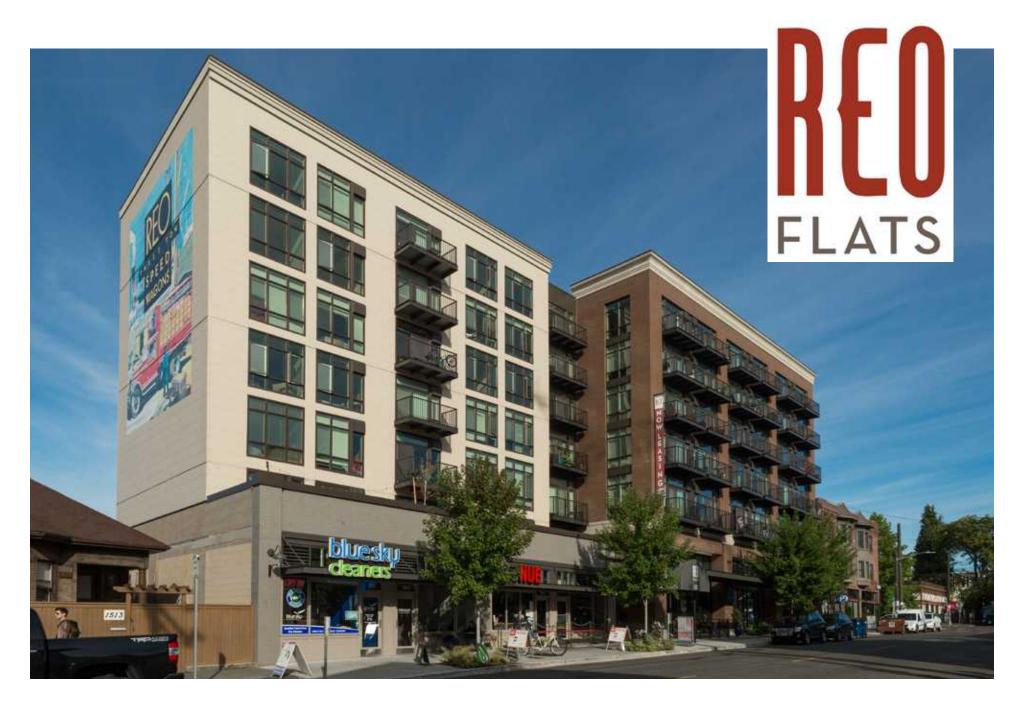

## **BUILDING HIGHLIGHTS**

- 977 SF retail space located in Capitol Hill's Pike Pine corridor
- REO Flats infuses the contemporary setting of Capitol Hill with the vintage spirit of Seattle's "auto-row"
- 108 residential units above provide for a steady built-in customer base
- REO Flats is surrounded by well-recognized restaurants, cafe's, and retail including Momiji, Oddfellows Cafe, Ferrari / Maserati, Rachel's Ginger Beer, and Sway & Cake to name a few. The building is also surrounded by local establishments, including neighboring Porchlight Coffee & Records, Nue, Artusi, Omega Ouzeri, and Spinasse

REO Flats is a mixed-use development situated on the east edge of Capitol Hill, within the urban and active Pike - Pine Corridor. Located on 14th Avenue, just blocks from Cal Anderson Park, REO Flats is close to hip eateries, lively bars, boutique shops, and recreational spaces.