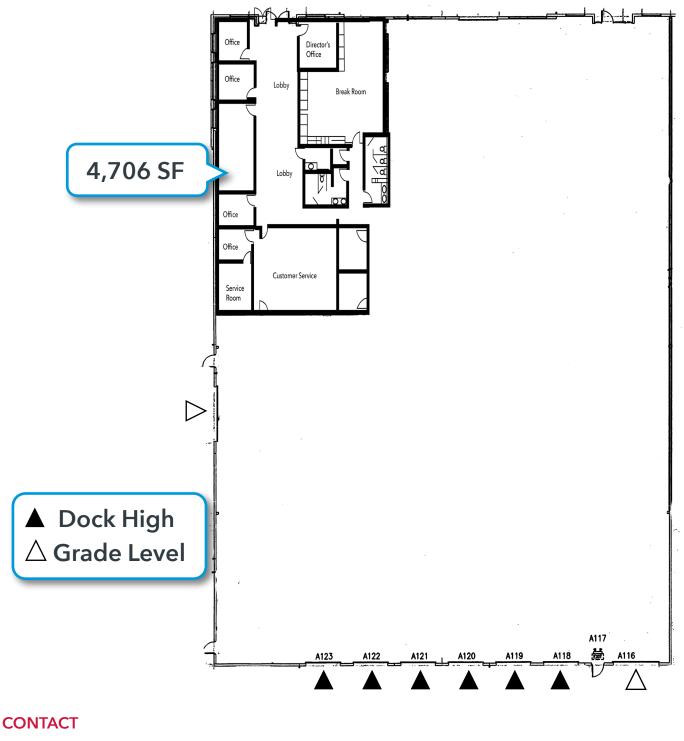

#### **LISTING DATA**

AVAILABLE SF:2OFFICE SF:4LEASE RATE:\$YEAR BUILT:2DOORS:6POWER:4SPECIAL FEATURES:F

20,084 SF 4,706 SF \$17,072 Plus NNN (4/2024) 2007 6 DH / 2 GL 480, 3-Phase, 800 AMP Floor Drains