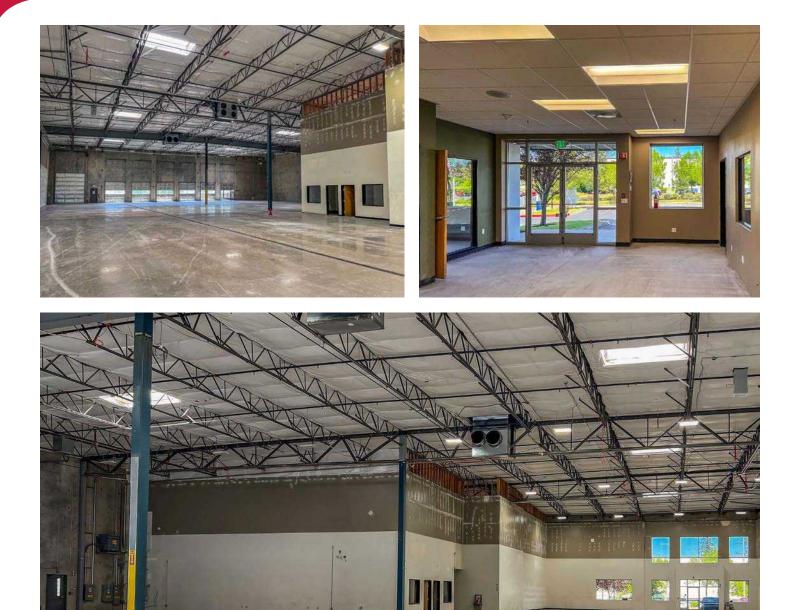

#### **LISTING DATA**

AVAILABLE SF:2OFFICE SF:4LEASE RATE:\$YEAR BUILT:2DOORS:6POWER:4SPECIAL FEATURES:F

20,084 SF 4,706 SF \$17,072 Plus NNN (4/2024) 2007 6 DH / 2 GL 480, 3-Phase, 800 AMP Floor Drains