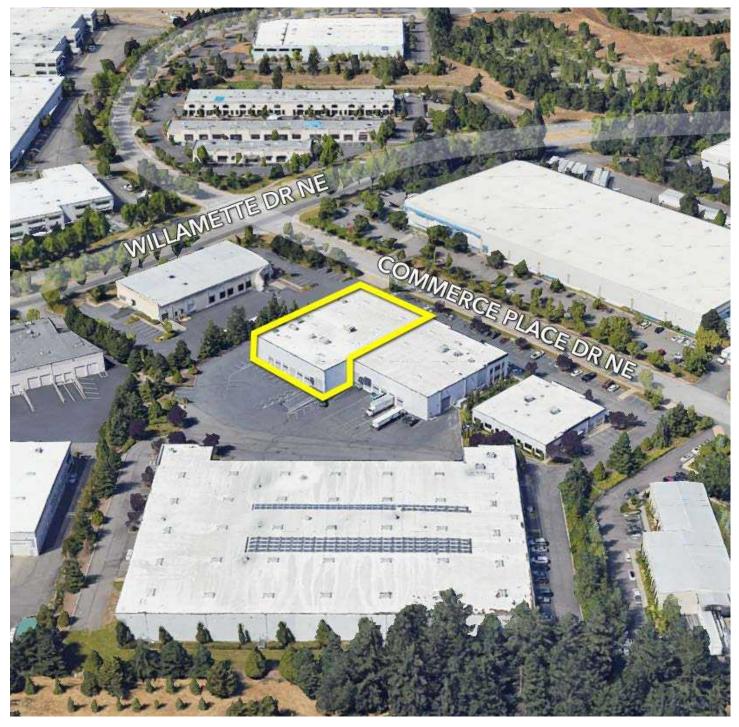

8719 Commerce Place Drive NE, Ste A, Lacey, WA 98516

### COMMENTS

Great location just north of I-5 at Exit 111.