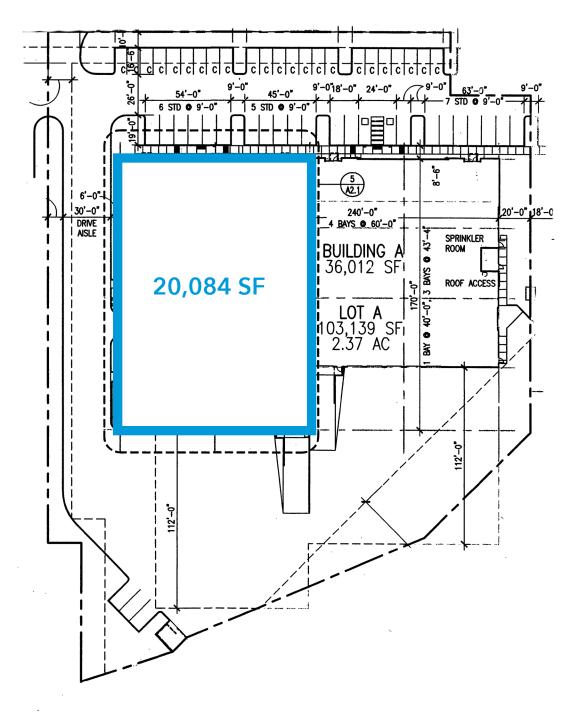

#### **LISTING DATA**

AVAILABLE SF:2OFFICE SF:4LEASE RATE:\$YEAR BUILT:2DOORS:6POWER:4SPECIAL FEATURES:F

20,084 SF 4,706 SF \$17,072 Plus NNN (4/2024) 2007 6 DH / 2 GL 480, 3-Phase, 800 AMP Floor Drains