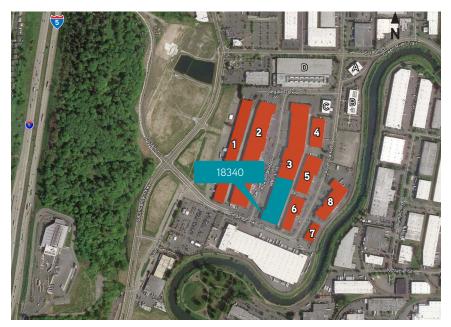

### Seattle South Business Park, Bldg 3

18340 Segale Park Dr B Seattle, WA

**CLARION PARTNERS** 

**Seattle South Business Park** 