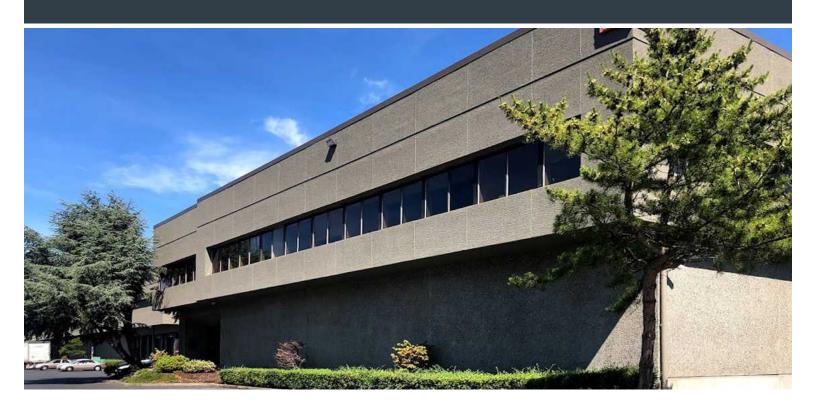

### Seattle South Business Park, Bldg 3

18340 Segale Park Dr B Seattle, WA

#### **BUILDING HIGHLIGHTS**

- 103,929 SF available
- 4,506 SF first floor office and 2,429 SF second floor office
- 27' clear height
- 12 dock-high doors
- 2,000 amp switchgear with
  1,200 sub feed
- Quick and easy access to Interstate 5, Interstate 405, and SR-167
- 10 minutes to SeaTac Airport
- Only minutes to Southcenter retail