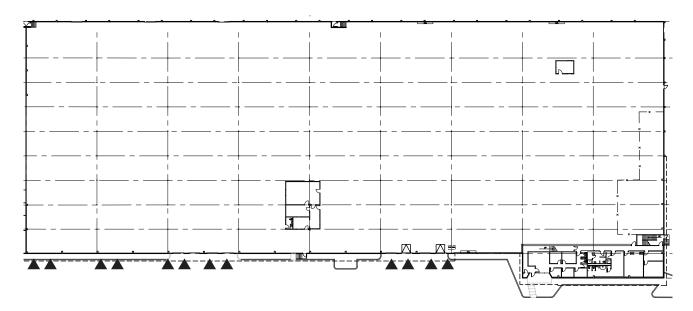

## CLARION PARTNERS

# **For Lease**

### Seattle South Business Park, Bldg 3

18340 Segale Park Dr B Seattle, WA



#### **BUILDING HIGHLIGHTS**

- 103,929 SF available
- 4,506 SF first floor office and 2,429 SF second floor office
- 27' clear height
- 12 dock-high doors
- 2,000 amp switchgear with
  1,200 sub feed
- Quick and easy access to Interstate 5, Interstate 405, and SR-167
- 10 minutes to SeaTac Airport
- Only minutes to Southcenter retail



This information contained herein was obtained from sources deemed reliable and is believed to be true. It has not been verified and as such, cannot be warranted nor form any part of any future contract.

**CLARION PARTNERS** 

**Seattle South Business Park** 

#### **1ST FLOOR PLAN**



1ST FLOOR OFFICE PLAN

🔺 Dock-high door



#### 2ND FLOOR OFFICE PLAN



·

For more information on this opportunity, please contact



MATT MCGREGOR, SIOR +1 206 624 7401 matt.mcgregor@colliers.com

BILL CONDON, SIOR +1 206 235 9732 bill.condon@colliers.com

This information contained herein was obtained from sources deemed reliable and is believed to be true. It has not been verified and as such, cannot be warranted nor form any part of any future contract.