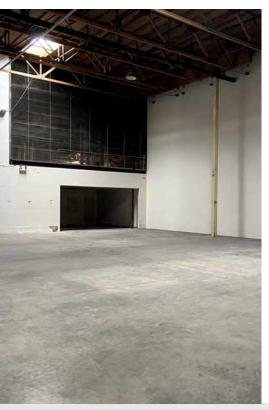

#### **Property Highlights**

- Total Space: 24,117 SF
- 28' Clear Height
- 2-Dock High Platforms, load leveler
- 2-Grade Level Doors (12'x12')
- Heavy Power Service
- Vacant Now
- Mostly conditioned space
- · Heavy buildout will return to Warehouse if needed.
- Lease Rate: \$1.05/SF Warehouse, \$1.85/SF Office
- 2024 expenses estimated NNN \$0.17/SF
- Fenced Outside Storage Available