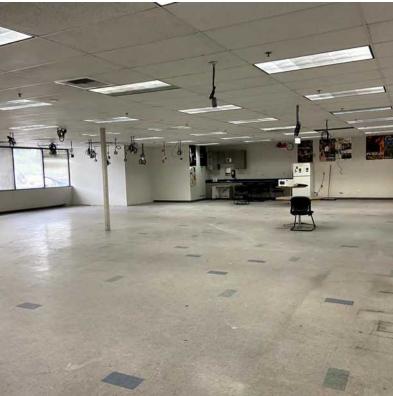

#### **Property Highlights**

- Total Space: 24,117 SF
- 28' Clear Height
- 2-Dock High Platforms, load leveler
- 2-Grade Level Doors (12'x12')
- Heavy Power Service
- Vacant Now
- Mostly conditioned space
- · Heavy buildout will return to Warehouse if needed.
- Lease Rate: \$1.05/SF Warehouse, \$1.85/SF Office
- 2024 expenses estimated NNN \$0.17/SF
- Fenced Outside Storage Available