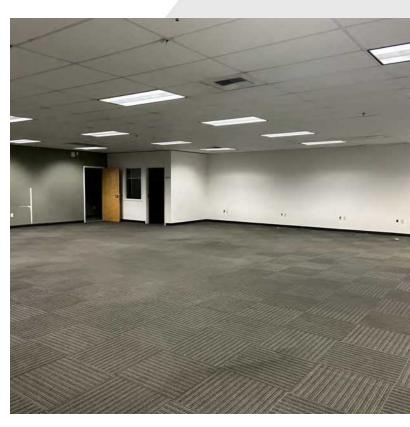

#### **Property Highlights**

- Total Space: 24,117 SF
- 28' Clear Height
- 2-Dock High Platforms, load leveler
- 2-Grade Level Doors (12'x12')
- Heavy Power Service
- Vacant Now
- Mostly conditioned space
- · Heavy buildout will return to Warehouse if needed.
- Lease Rate: \$1.05/SF Warehouse, \$1.85/SF Office
- 2024 expenses estimated NNN \$0.17/SF
- Fenced Outside Storage Available