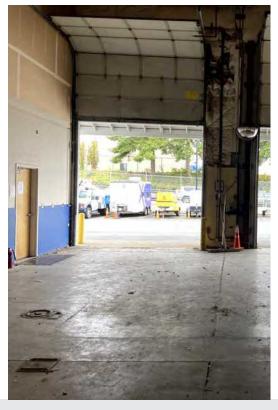

#### **Property Highlights**

- Total Space: 24,117 SF
- 28' Clear Height
- 2-Dock High Platforms, load leveler
- 2-Grade Level Doors (12'x12')
- Heavy Power Service
- Vacant Now
- Mostly conditioned space
- · Heavy buildout will return to Warehouse if needed.
- Lease Rate: \$1.05/SF Warehouse, \$1.85/SF Office
- 2024 expenses estimated NNN \$0.17/SF
- Fenced Outside Storage Available