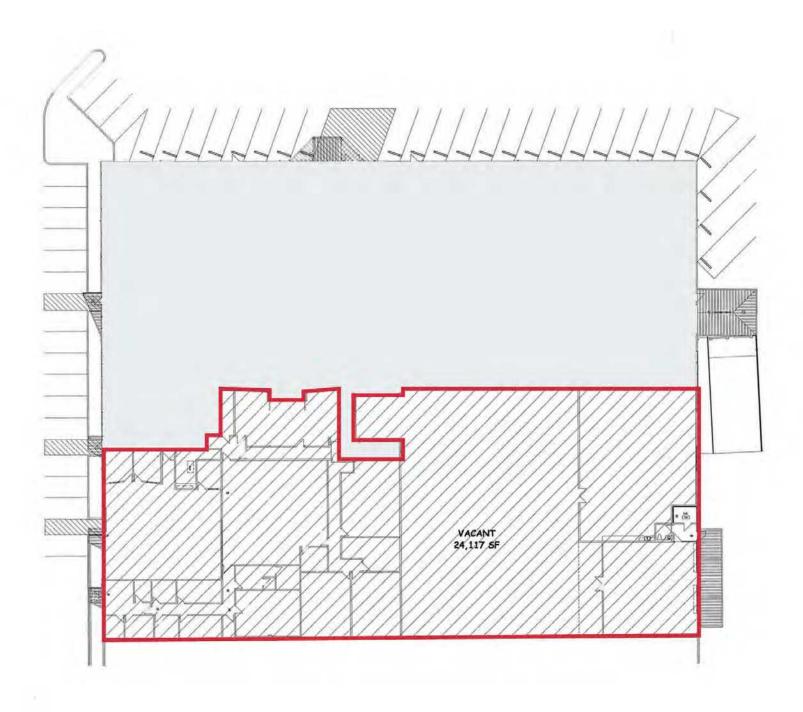

#### **Property Highlights**

- Total Space: 24,117 SF
- 28' Clear Height
- 2-Dock High Platforms, load leveler
- 2-Grade Level Doors (12'x12')
- Heavy Power Service
- Vacant Now
- Mostly conditioned space
- · Heavy buildout will return to Warehouse if needed.
- Lease Rate: \$1.05/SF Warehouse, \$1.85/SF Office
- 2024 expenses estimated NNN \$0.17/SF
- Fenced Outside Storage Available