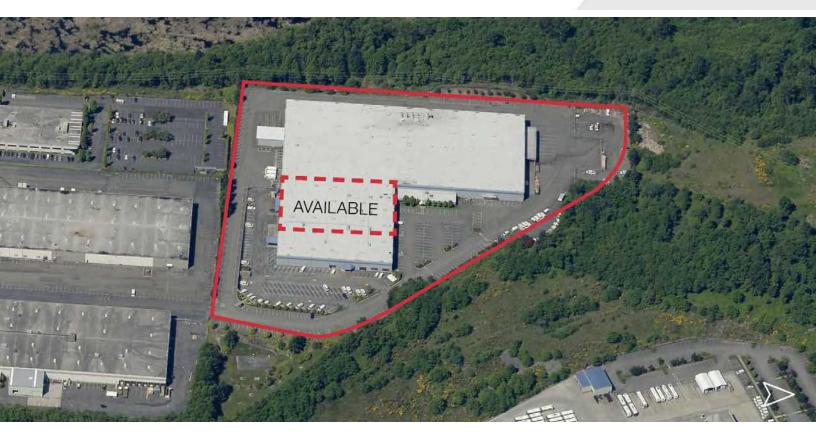

### Johnson Industrial Park

1525 75th ST SW Everett, Washington 98203

#### **Property Highlights**

- Total Space: 24,117 SF
- 28' Clear Height
- 2-Dock High Platforms, load leveler
- 2-Grade Level Doors (12'x12')
- Heavy Power Service
- Vacant Now
- Mostly conditioned space
- · Heavy buildout will return to Warehouse if needed.
- Lease Rate: \$1.05/SF Warehouse, \$1.85/SF Office
- 2024 expenses estimated NNN \$0.17/SF
- Fenced Outside Storage Available