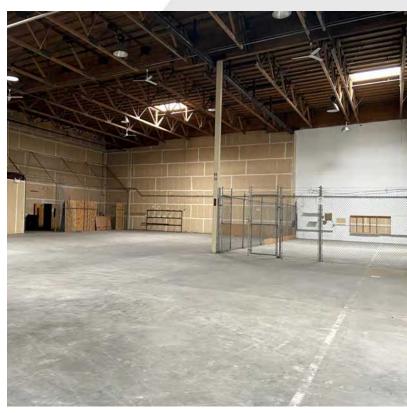

#### **Property Highlights**

- Total Space: 24,117 SF
- 28' Clear Height
- 2-Dock High Platforms, load leveler
- 2-Grade Level Doors (12'x12')
- Heavy Power Service
- Vacant Now
- Mostly conditioned space
- · Heavy buildout will return to Warehouse if needed.
- Lease Rate: \$1.05/SF Warehouse, \$1.85/SF Office
- 2024 expenses estimated NNN \$0.17/SF
- Fenced Outside Storage Available