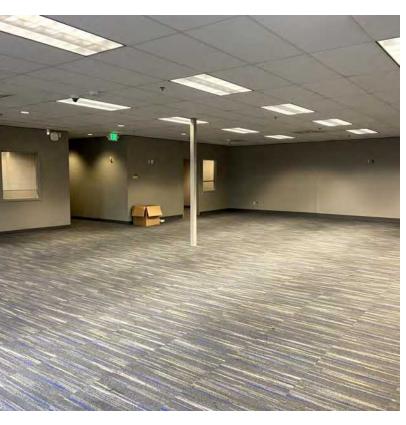

#### **Property Highlights**

- Total Space: 24,117 SF
- 28' Clear Height
- 2-Dock High Platforms, load leveler
- 2-Grade Level Doors (12'x12')
- Heavy Power Service
- Vacant Now
- Mostly conditioned space
- · Heavy buildout will return to Warehouse if needed.
- Lease Rate: \$1.05/SF Warehouse, \$1.85/SF Office
- 2024 expenses estimated NNN \$0.17/SF
- Fenced Outside Storage Available