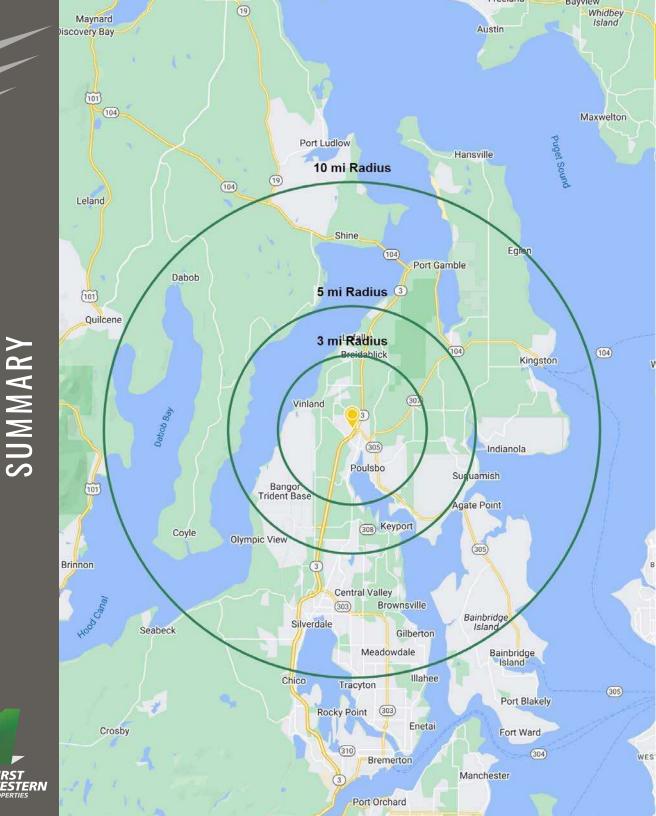

## SUMMARY

## POPULATION

| Mile 3 | Mile 5 | Mile 10 |
|--------|--------|---------|
| 19,509 | 33,344 | 113,965 |

## **AVERAGE HH INCOME**

| Mile 3    | Mile 5    | Mile 10   |
|-----------|-----------|-----------|
| \$131,585 | \$136,155 | \$148,232 |

## DAYTIME POPULATION

| Mile 3 | Mile 5 | Mile 10 |
|--------|--------|---------|
| 13,892 | 23,921 | 70,545  |