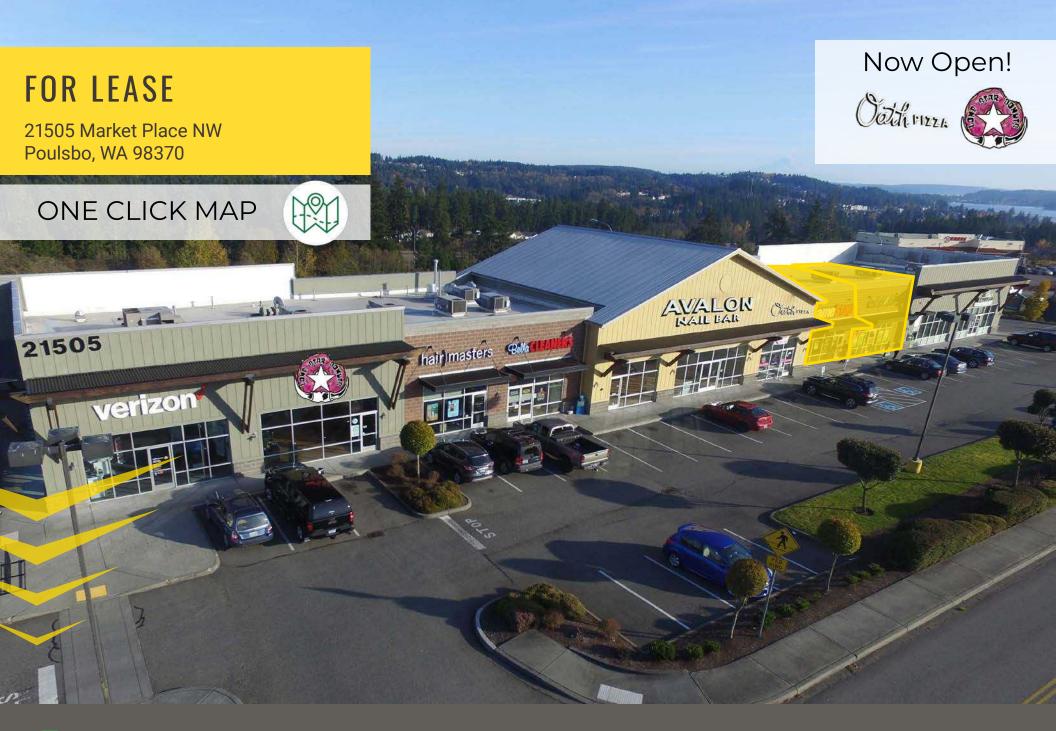

## **COLLEGE MARKETPLACE**

FIRST WESTERN PROPERTIES

Blake Weber | Tim Weber | Don Whittles | Ned Whalen

First Western Properties—Tacoma Inc. | 253.472.0404 6402 Tacoma Mall Blvd, Tacoma, WA 98409 | fwp-inc.com **COLLEGE MARKETPLACE** is a multi tenant strip retail center less than ½ a mile from downtown Poulsbo and two miles from Naval Base Kitsap – Bangor. Great retail opportunity that fronts Walmart Super Center and close to major tenants: Petco, Jack in the Box, Home Depot, Wendy's, Big 5 Sporting Goods, Office Max, Gamestop and Kitsap Bank.

## 21505 OLHAVA WAY NW:

- Nearly 50% of Poulsbo's retail sales tax revenue is generated by College Marketplace tenants
- Excellent location on Kitsap Peninsula and great access from 2 interchanges from State Route 3
- Ample parking