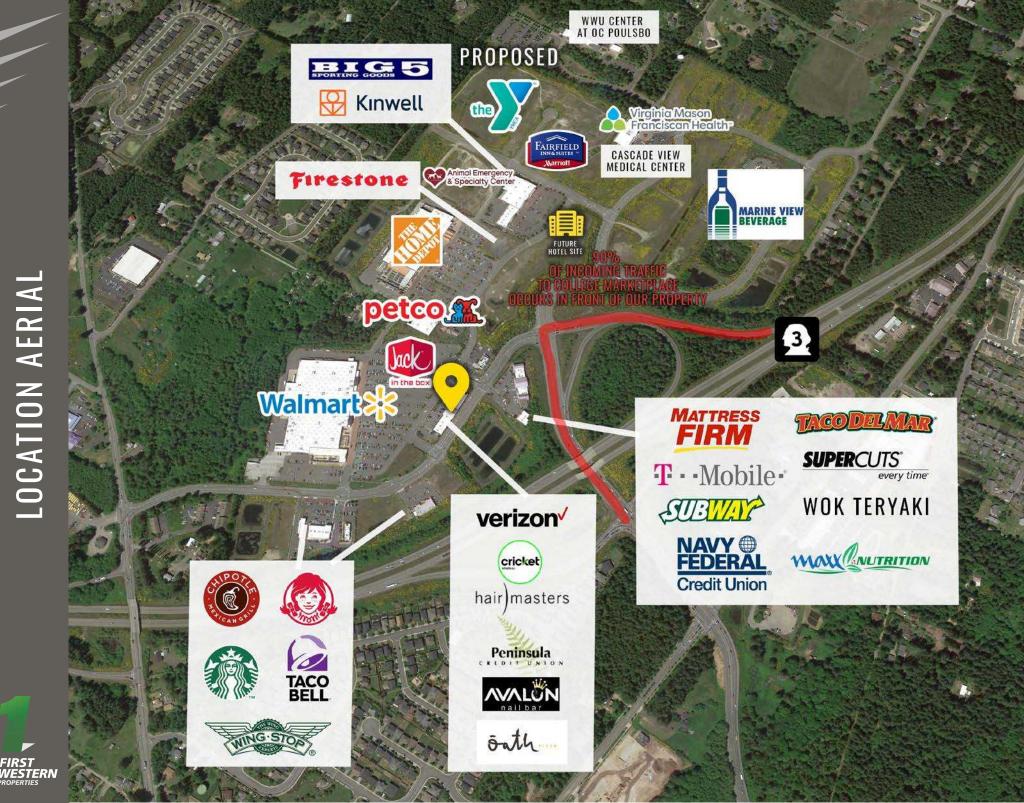

## NEARBY TENANTS

# LOCATION AERIAL

## **COLLEGE MARKETPLACE**

FIRST WESTERN PROPERTIES

Blake Weber | Tim Weber | Don Whittles | Ned Whalen

First Western Properties—Tacoma Inc. | 253.472.0404 6402 Tacoma Mall Blvd, Tacoma, WA 98409 | fwp-inc.com **COLLEGE MARKETPLACE** is a multi tenant strip retail center less than ½ a mile from downtown Poulsbo and two miles from Naval Base Kitsap – Bangor. Great retail opportunity that fronts Walmart Super Center and close to major tenants: Petco, Jack in the Box, Home Depot, Wendy's, Big 5 Sporting Goods, Office Max, Gamestop and Kitsap Bank.