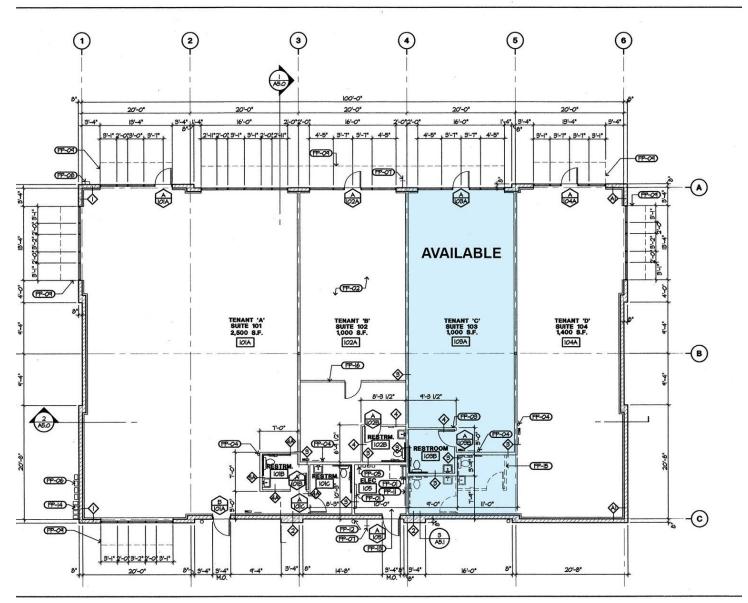

#### **PROPERTY DESCRIPTION**

Suite 103 will be available August 1, 2024. The suite is approximately 1,000 square feet.