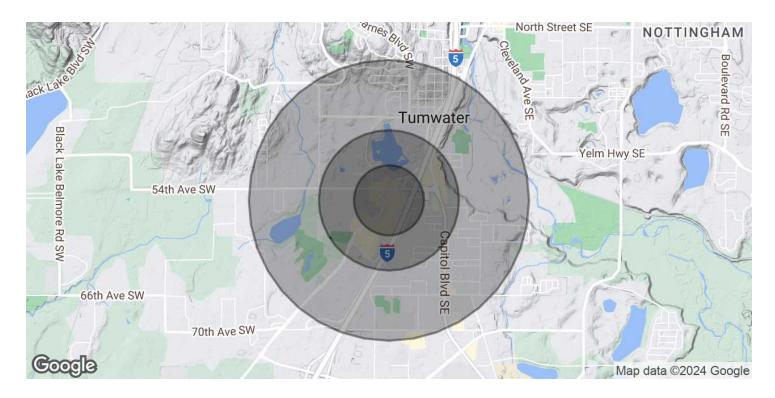

#### **OFFERING SUMMARY**

Lease Rate:

| Loade Hate.       | Ψ2 1.00 O. 7 J. (*********************************** |           |          |  |
|-------------------|------------------------------------------------------|-----------|----------|--|
| Available SF:     |                                                      |           | 1,000 SF |  |
| Building Size:    |                                                      |           | 6,000 SF |  |
|                   |                                                      |           |          |  |
| DEMOGRAPHICS      | 0.25 MILES                                           | 0.5 MILES | 1 MILE   |  |
| Total Households  | 290                                                  | 1,144     | 2,605    |  |
| Total Population  | 623                                                  | 2,490     | 6,043    |  |
| Average HH Income | \$59,782                                             | \$58,384  | \$71,258 |  |
|                   |                                                      |           |          |  |

## **TUMWATER RETAIL SPACE**

5312 Littlerock Road Southwest Tumwater, WA 98512

| POPULATION           | 0.25 MILES | 0.5 MILES | 1 MILE |
|----------------------|------------|-----------|--------|
| Total Population     | 623        | 2,490     | 6,043  |
| Average Age          | 36.5       | 35.2      | 36.9   |
| Average Age (Male)   | 29.1       | 29        | 33.3   |
| Average Age (Female) | 42.1       | 39.9      | 39.7   |
| HOUSEHOLDS & INCOME  | 0.25 MILES | 0.5 MILES | 1 MILE |
| Total Households     | 290        | 1,144     | 2,605  |