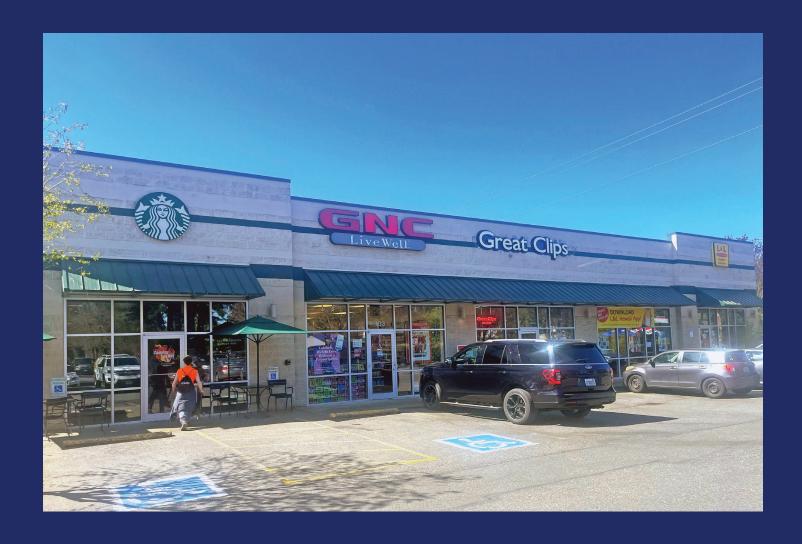

## **TUMWATER RETAIL SPACE**

5312 Littlerock Road Southwest Tumwater, WA 98512

#### **PROPERTY DESCRIPTION**

Suite 103 will be available August 1, 2024. The suite is approximately 1,000 square feet.