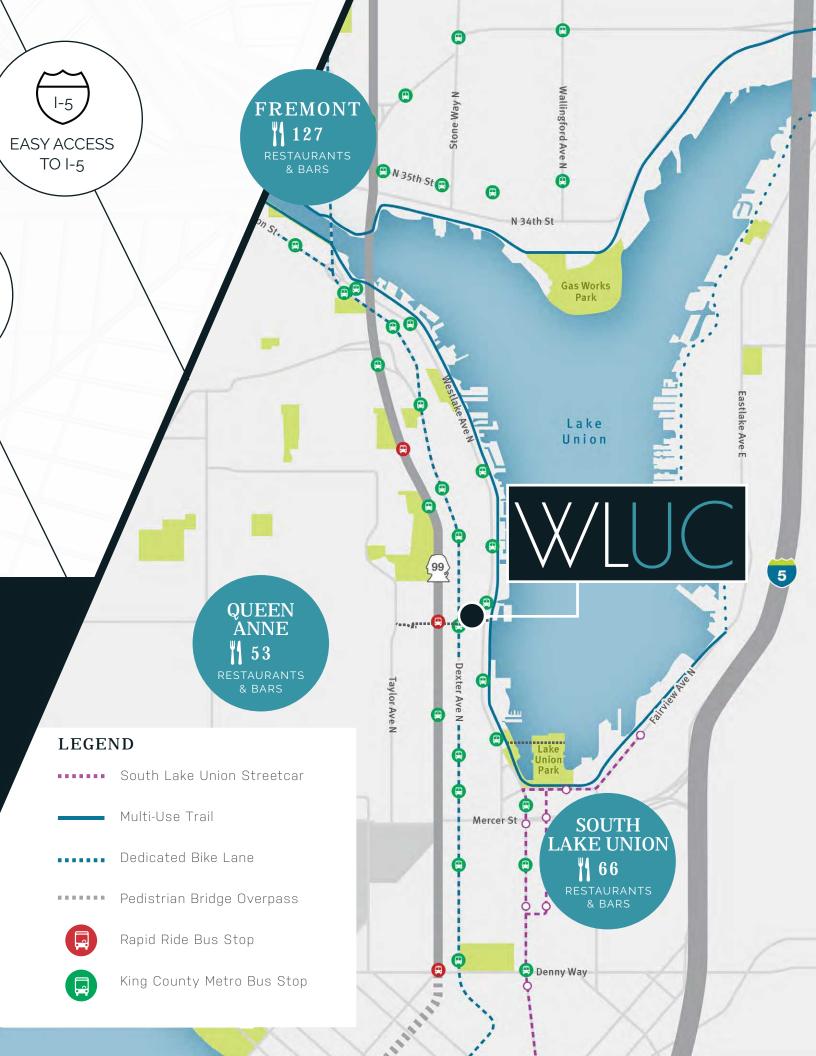

# West Lake Union Center

Vision Inspired Here

**CBRE** 

SIZE

SUITE

**J** Suite 1000

18,731 SF

|    | DOTTE     |           |                                                                                                                                                                           |
|----|-----------|-----------|---------------------------------------------------------------------------------------------------------------------------------------------------------------------------|
|    | Suite 125 | 3,607 SF  | Ground floor office space with lobby exposure.<br>Open space with three private offices,<br>conference room and kitchen.                                                  |
|    | Suite 305 | 4,730 SF  | Reception, conference room, copy room/kitchen, four private offices and open space with great natural light.                                                              |
| () | Suite 320 | 5,195 SF  | Move-in ready suite with conference rooms, two private offices, kitchen and open space.                                                                                   |
|    | Suite 350 | 3,514 SF  | Market ready suite with private offices and open space, conference room, kitchen and direct access to outdoor plaza.                                                      |
|    | Suite 500 | 24,827 SF | Full floor with 24,341 SF of office space and deck overlooking Lake Union. Available October 1, 2024.                                                                     |
|    | Suite 600 | 40,554 SF | Full floor with private patio. Open space with interior private offices.                                                                                                  |
|    | Suite 920 | 12,645 SF | Heavy build-out with 8,339 SF of office space<br>and a 4,306 SF deck overlooking Lake Union.<br>Reception area, 22 private offices, large<br>conference room and kitchen. |
|    | Suite 950 | 3,072 SF  | Three private offices, large conference room and open space. Available with 30 days notice.                                                                               |