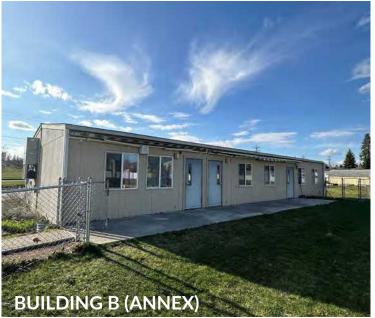

Lease Rate: \$1.00 PSF/Month, NNN Building Size: ±14,252 SF Bldg A: ±12,752 SF Bldg B (Annex): ±1,500 SF

- Prime location at the intersection of Ramsey Road & Kathleen Avenue
- Ample shared parking

## PROPERTY PHOTOS