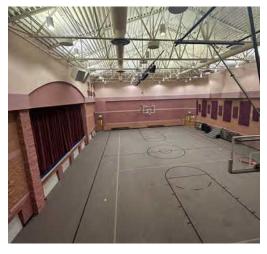

#### PREVIOUS EDUCATION/SCHOOL AVAILABLE

Well positioned current school/education facility featuring indoor gymnasium/auditorium with stage. Space includes classrooms, private offices, storage & a generous kitchen area for food preperation. Roughly 1 acre of fenced exterior recreation area with new playground equipment.

## PROPERTY PHOTOS

4800 N Ramsey Road Coeur d'Alene, ID

KIEMLEHAGOOD.COM

## PROPERTY PHOTOS