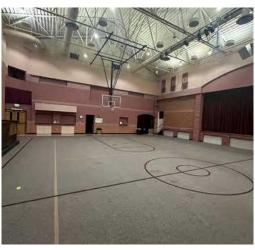

#### PREVIOUS EDUCATION/SCHOOL AVAILABLE

Well positioned current school/education facility featuring indoor gymnasium/auditorium with stage. Space includes classrooms, private offices, storage & a generous kitchen area for food preperation. Roughly 1 acre of fenced exterior recreation area with new playground equipment.

## PROPERTY PHOTOS

4800 N Ramsey Road Coeur d'Alene, ID

KIEMLEHAGOOD.COM

## FLOOR PLAN & PHOTOS

## PROPERTY PHOTOS