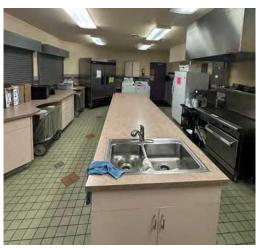

#### PREVIOUS EDUCATION/SCHOOL AVAILABLE

Well positioned current school/education facility featuring indoor gymnasium/auditorium with stage. Space includes classrooms, private offices, storage & a generous kitchen area for food preperation. Roughly 1 acre of fenced exterior recreation area with new playground equipment.

## PROPERTY PHOTOS

4800 N Ramsey Road Coeur d'Alene, ID

KIEMLEHAGOOD.COM

## FLOOR PLAN & PHOTOS

## PROPERTY PHOTOS