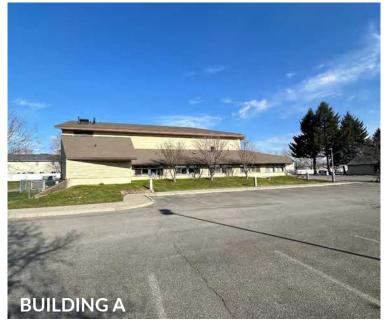

Lease Rate: \$1.00 PSF/Month, NNN Building Size: ±14,252 SF Bldg A: ±12,752 SF Bldg B (Annex): ±1,500 SF

- Prime location at the intersection of Ramsey Road & Kathleen Avenue
- Ample shared parking

## PROPERTY PHOTOS

4800 N Ramsey Road Coeur d'Alene, ID

KIEMLEHAGOOD.COM

## PROPERTY PHOTOS