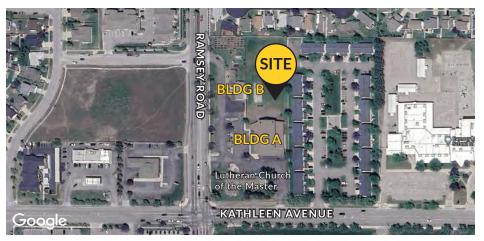

Lease Rate: \$1.00 PSF/Month, NNN Building Size: ±14,252 SF Bldg A: ±12,752 SF Bldg B (Annex): ±1,500 SF

- Prime location at the intersection of Ramsey Road & Kathleen Avenue
- Ample shared parking

## FLOOR PLAN & PHOTOS