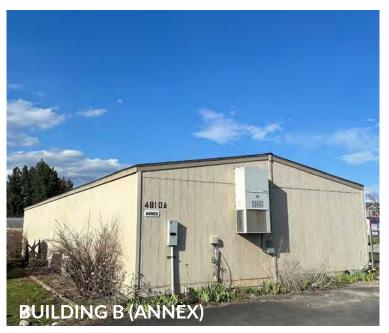

Lease Rate: \$1.00 PSF/Month, NNN Building Size: ±14,252 SF Bldg A: ±12,752 SF Bldg B (Annex): ±1,500 SF

- Prime location at the intersection of Ramsey Road & Kathleen Avenue
- Ample shared parking

## PROPERTY PHOTOS

4800 N Ramsey Road Coeur d'Alene, ID

KIEMLEHAGOOD.COM

## PROPERTY PHOTOS