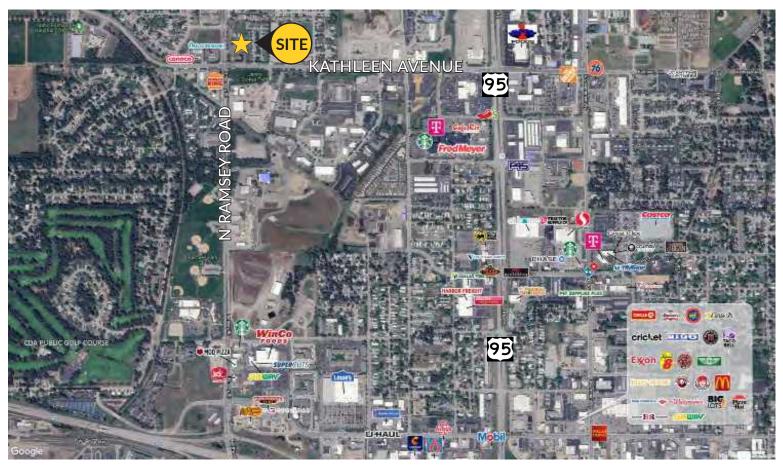

Lease Rate: \$1.00 PSF/Month, NNN Building Size: ±14,252 SF Bldg A: ±12,752 SF Bldg B (Annex): ±1,500 SF

- Prime location at the intersection of Ramsey Road & Kathleen Avenue
- Ample shared parking

# EDUCATION BUILDING

4800 N Ramsey Road Coeur d'Alene, ID

PAT EBERLIN 208.215.1375 pat.eberlin@kiemlehagood.com

### PREVIOUS EDUCATION BUILDING

4800 N Ramsey Road Coeur d'Alene, ID