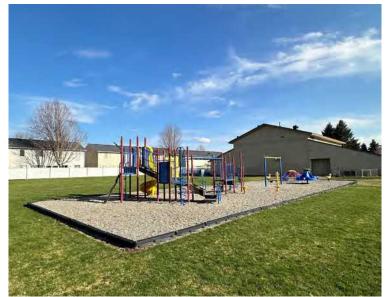

#### PREVIOUS EDUCATION/SCHOOL AVAILABLE

Well positioned current school/education facility featuring indoor gymnasium/auditorium with stage. Space includes classrooms, private offices, storage & a generous kitchen area for food preperation. Roughly 1 acre of fenced exterior recreation area with new playground equipment.

## PROPERTY PHOTOS

4800 N Ramsey Road Coeur d'Alene, ID

KIEMLEHAGOOD.COM

## PROPERTY PHOTOS