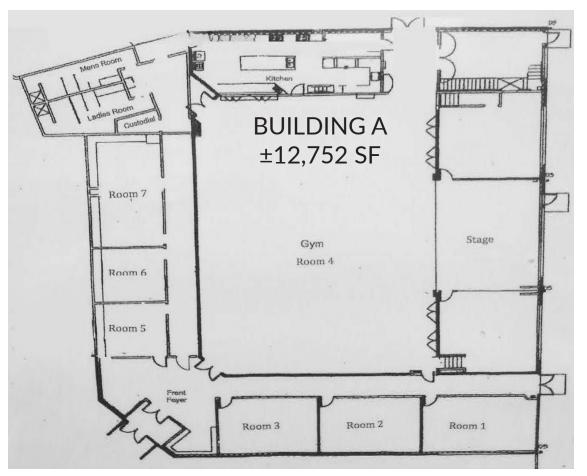

## FLOOR PLAN & PHOTOS

Lease Rate: \$1.00 PSF/Month, NNN Building Size: ±14,252 SF Bldg A: ±12,752 SF Bldg B (Annex): ±1,500 SF

- Prime location at the intersection of Ramsey Road & Kathleen Avenue
- Ample shared parking