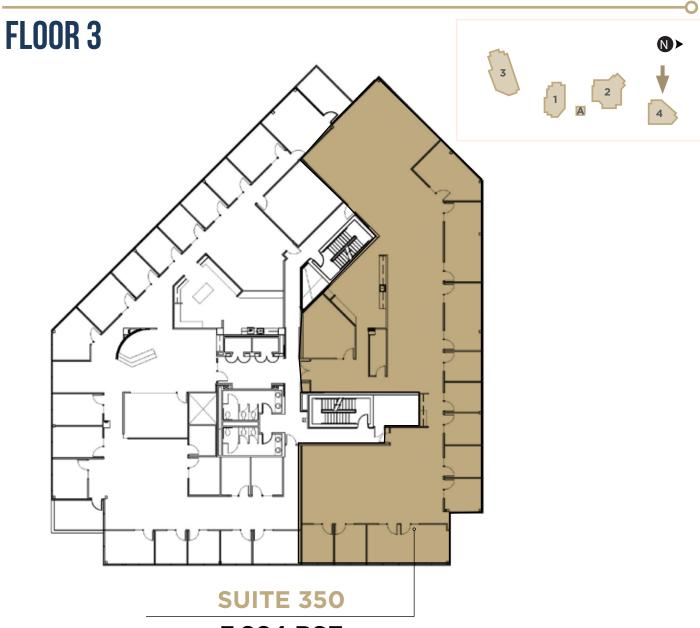

SF  | Now          |
| 3        | 200   | 26,514 RSF | Now          |
| 4        | 300** | 8,976 RSF  | Now          |
| 4        | 350** | 7,664 RSF  | Now          |

<sup>\*</sup> Suite 300 & Suite 315 may be combined (10,987 RSF) \*\* Suite 300 & 350 may be combined (16,640 RSF)



FLOOR 2





**3,713 RSF** Available Now



FLOOR 3





**SUITE 300** 

6,598 RSF

Available Now



FLOOR 3





**4,389 RSF** Available 11/1/2024



FLOOR 3





**SUITE 300/315** 

10,987 RSF

Available 11/1/2024







# **BUILDING THREE** | 10210 NE Points Drive

FLOOR 1





**2,914 RSF** Available Now



## **BUILDING THREE** | 10210 NE Points Drive

FLOOR 2





**26,514 RSF** Available Now



# **BUILDING FOUR | 3933 Lake Washington Blvd NE**





# **BUILDING FOUR | 3933 Lake Washington Blvd NE**



**7,664 RSF** Available Now



## **BUILDING FOUR | 3933 Lake Washington Blvd NE**



**16,640 RSF** Available Now

# BRENDAN SOELLING MIKE SCHRECK PLAZA **Executive Managing Director** Associate Director 206.850.7000 425.362.1389 YARROW BAY mike.schreck@nmrk.com brendan.soelling@nmrk.com 10900 NE 4TH STREET, SUITE 1430, BELLEVUE, WA 98004 The distributor of this communication is performing acts for which a real estate license is required. The CLARION **NEWMARK** information contained herein has been obtained from sources deemed reliable but has not been verified and PARTNERS no guarantee, warranty or representation, either express or implied, is made with respect to such information. Terms of sale or lease and availability are subject to change or withdrawal without notice. 11/19