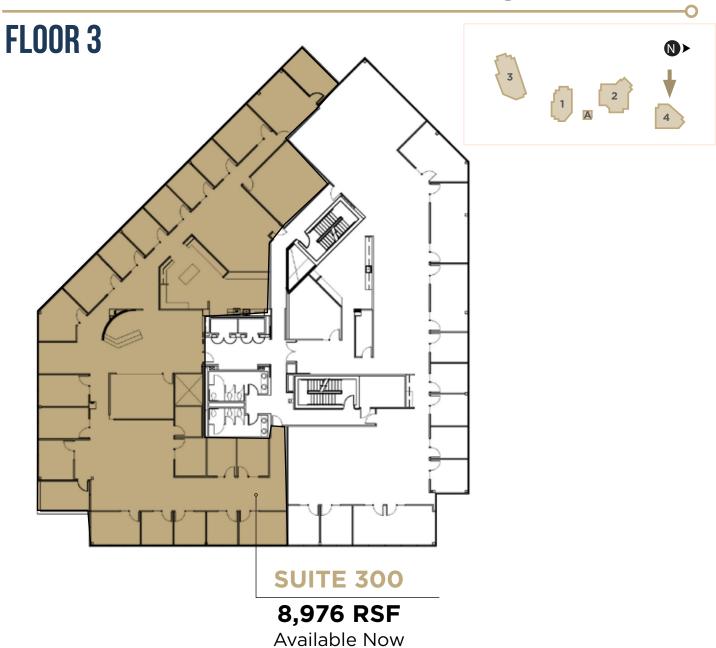

# **BUILDING FOUR | 3933 Lake Washington Blvd NE**

**7,664 RSF** Available Now

## **BUILDING FOUR | 3933 Lake Washington Blvd NE**

**16,640 RSF** Available Now