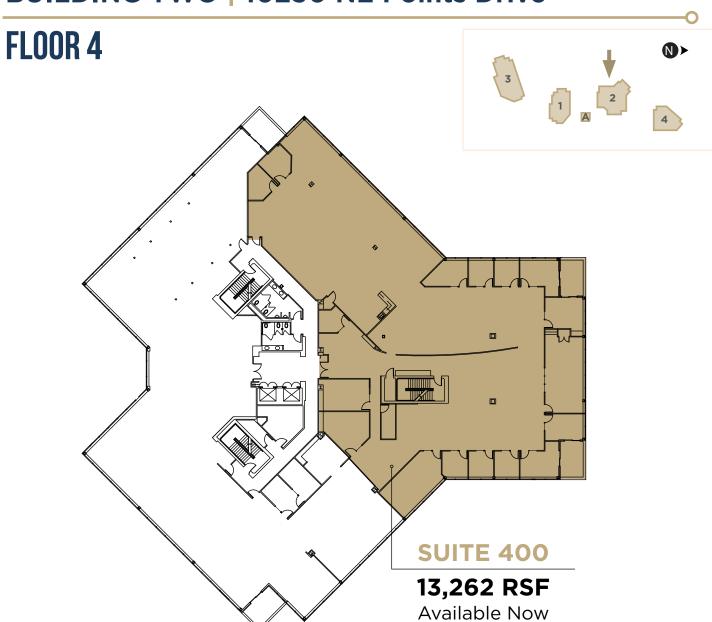

# AVAILABILITY

| BUILDING | SUITE | SIZE       | AVAILABILITY |
|----------|-------|------------|--------------|
| 1        | 215   | 3,713 RSF  | Now          |
| 1        | 300*  | 6,598 RSF  | Now          |
| 1        | 315*  | 4,389 RSF  | 11/1/2024    |
| 2        | 400   | 13,262 RSF | Now          |
| 3        | 110   | 2,914 RSF  | Now          |
| 3        | 200   | 26,514 RSF | Now          |
| 4        | 300** | 8,976 RSF  | Now          |
| 4        | 350** | 7,664 RSF  | Now          |