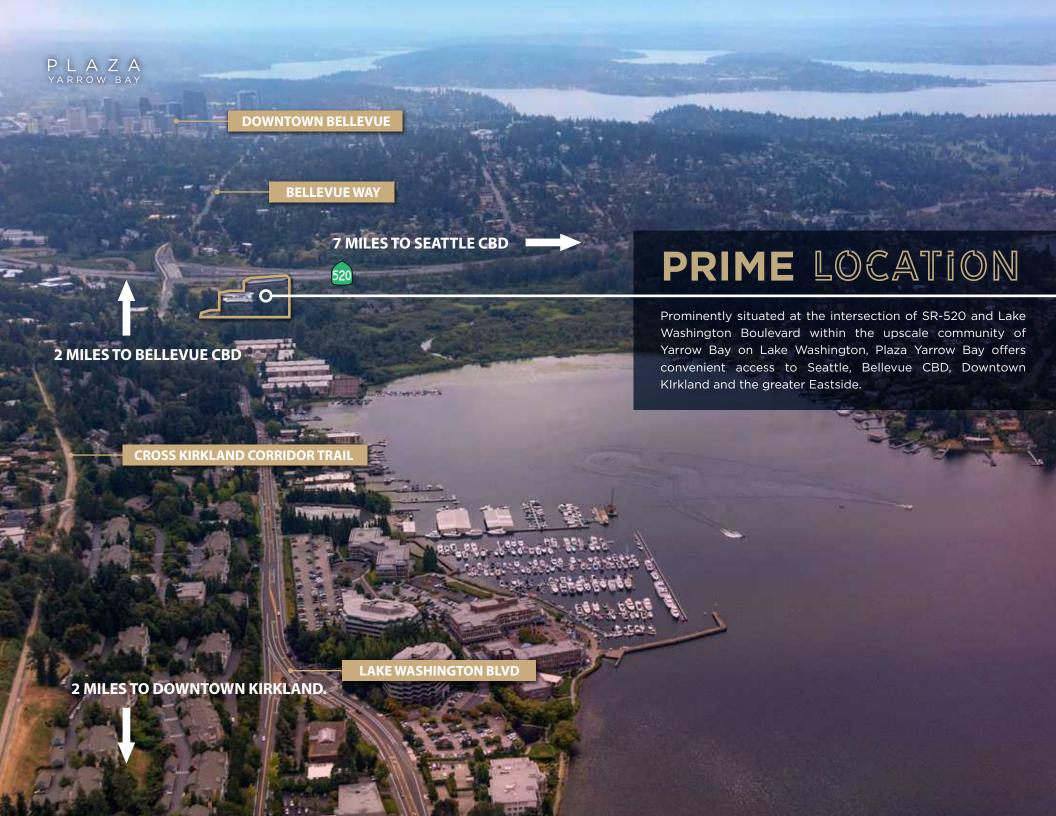

# AVAILABILITY

| BUILDING | SUITE | SIZE       | AVAILABILITY |
|----------|-------|------------|--------------|
| 1        | 215   | 3,713 RSF  | Now          |
| 1        | 300*  | 6,598 RSF  | Now          |
| 1        | 315*  | 4,389 RSF  | 11/1/2024    |
| 2        | 400   | 13,262 RSF | Now          |
| 3        | 110   | 2,914 RSF  | Now          |
| 3        | 200   | 26,514 RSF | Now          |
| 4        | 300** | 8,976 RSF  | Now          |
| 4        | 350** | 7,664 RSF  | Now          |