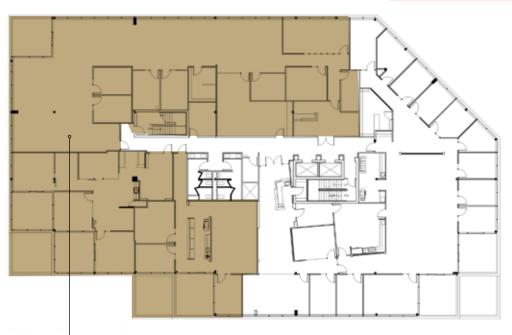

# AVAILABILITY

| BUILDING | SUITE | SIZE       | AVAILABILITY |
|----------|-------|------------|--------------|
| 1        | 215   | 3,713 RSF  | Now          |
| 1        | 300*  | 6,598 RSF  | Now          |
| 1        | 315*  | 4,389 RSF  | 11/1/2024    |
| 2        | 400   | 13,262 RSF | Now          |
| 3        | 110   | 2,914 RSF  | Now          |
| 3        | 200   | 26,514 RSF | Now          |
| 4        | 300** | 8,976 RSF  | Now          |
| 4        | 350** | 7,664 RSF  | Now          |