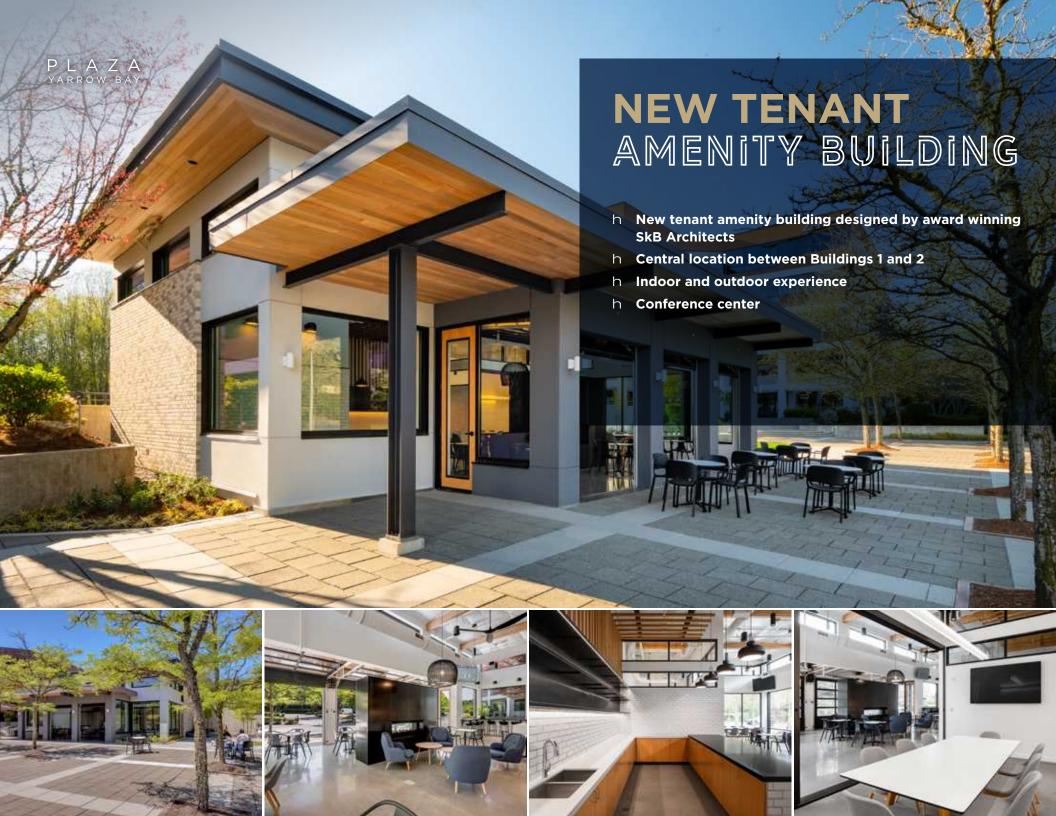

# AVAILABILITY

| BUILDING | SUITE | SIZE       | AVAILABILITY |
|----------|-------|------------|--------------|
| 1        | 215   | 3,713 RSF  | Now          |
| 1        | 300*  | 6,598 RSF  | Now          |
| 1        | 315*  | 4,389 RSF  | 11/1/2024    |
| 2        | 400   | 13,262 RSF | Now          |
| 3        | 110   | 2,914 RSF  | Now          |
| 3        | 200   | 26,514 RSF | Now          |
| 4        | 300** | 8,976 RSF  | Now          |
| 4        | 350** | 7,664 RSF  | Now          |