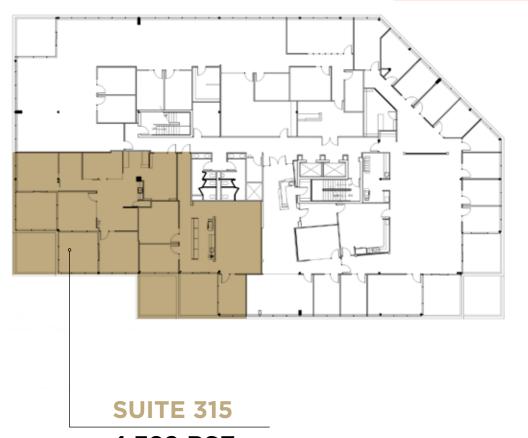

**4,389 RSF** Available 11/1/2024

FLOOR 3

**SUITE 300/315** 

10,987 RSF

Available 11/1/2024