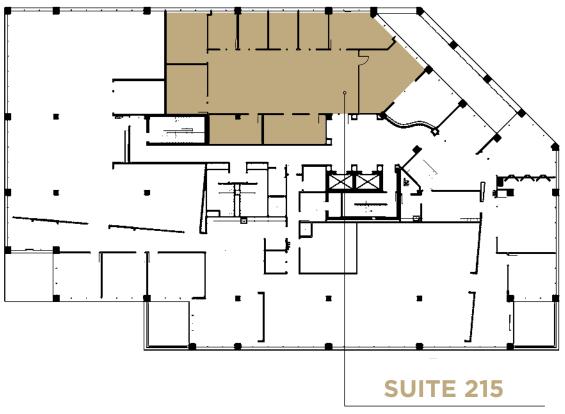

# AVAILABILITY

| BUILDING | SUITE | SIZE       | AVAILABILITY |
|----------|-------|------------|--------------|
| 1        | 215   | 3,713 RSF  | Now          |
| 1        | 300*  | 6,598 RSF  | Now          |
| 1        | 315*  | 4,389 RSF  | 11/1/2024    |
| 2        | 400   | 13,262 RSF | Now          |
| 3        | 110   | 2,914 RSF  | Now          |
| 3        | 200   | 26,514 RSF | Now          |
| 4        | 300** | 8,976 RSF  | Now          |
| 4        | 350** | 7,664 RSF  | Now          |

<sup>\*</sup> Suite 300 & Suite 315 may be combined (10,987 RSF) \*\* Suite 300 & 350 may be combined (16,640 RSF)

FLOOR 2

**3,713 RSF** Available Now

FLOOR 3

**SUITE 300** 

6,598 RSF

Available Now

FLOOR 3