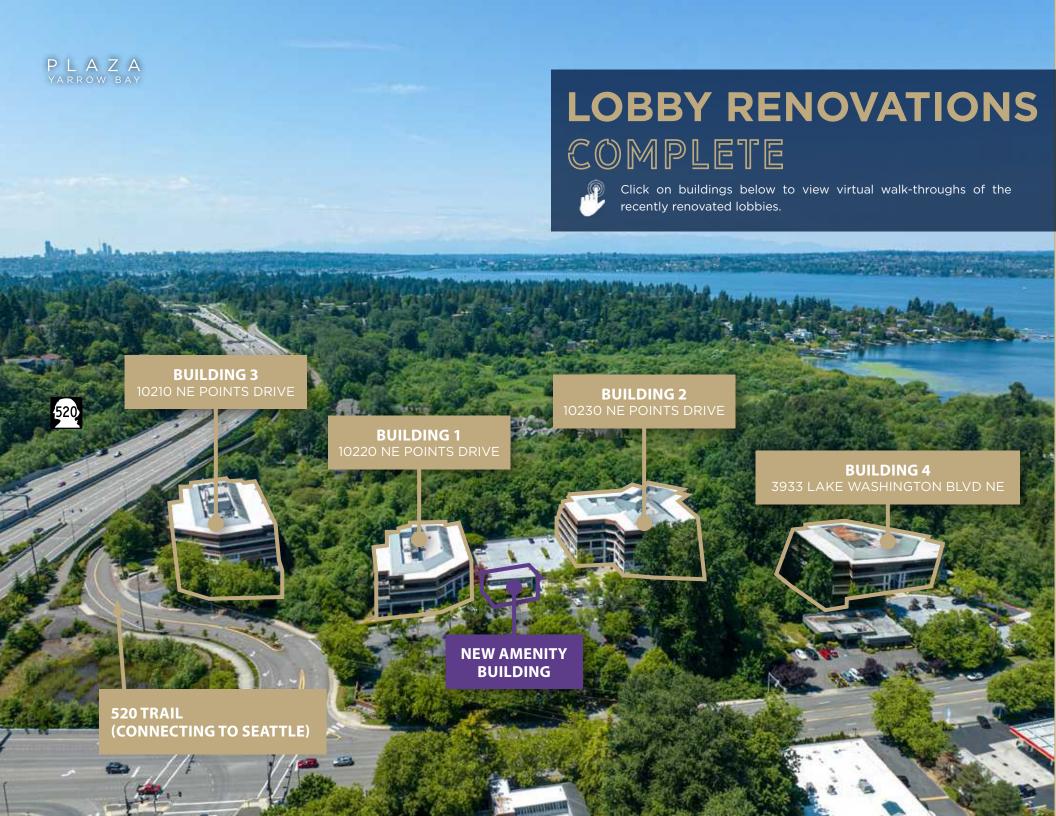

# AVAILABILITY

| BUILDING | SUITE | SIZE       | AVAILABILITY |
|----------|-------|------------|--------------|
| 1        | 215   | 3,713 RSF  | Now          |
| 1        | 300*  | 6,598 RSF  | Now          |
| 1        | 315*  | 4,389 RSF  | 11/1/2024    |
| 2        | 400   | 13,262 RSF | Now          |
| 3        | 110   | 2,914 RSF  | Now          |
| 3        | 200   | 26,514 RSF | Now          |
| 4        | 300** | 8,976 RSF  | Now          |
| 4        | 350** | 7,664 RSF  | Now          |