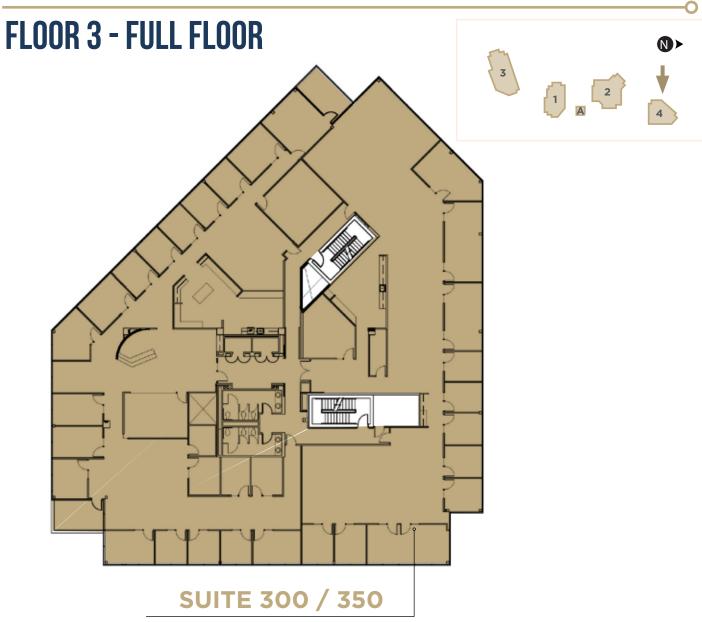

## **BUILDING FOUR | 3933 Lake Washington Blvd NE**

**16,640 RSF** Available Now