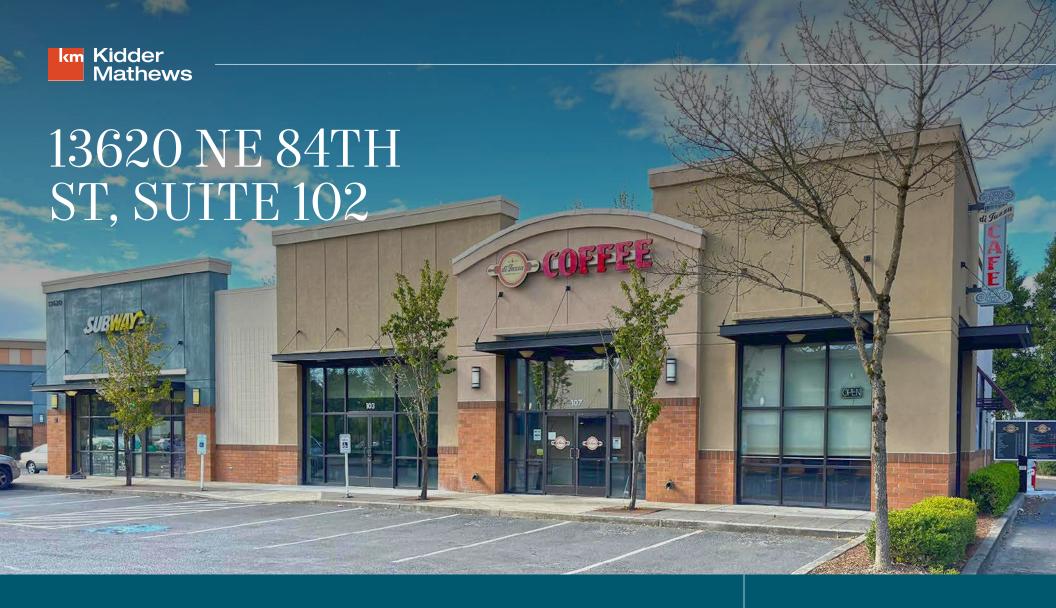

FOR LEASE

Next to busy Subway and Di Tazzo Gourmet Coffee

1,223 SF AVAILABLE

\$25.00

13620 NE 84TH STREET, SUITE 102, VANCOUVER, WA

13620 NE 84TH STREET, SUITE 102

## Busy Padden Center

1,223 square feet

ADA restroom already built out

Next to busy Subway and Di Tazzo Gourmet Coffee

Ample parking

\$25.00 PSF, NNN

Available now

1,223 TOTAL SF - SUITE 102 ADARESTROOM