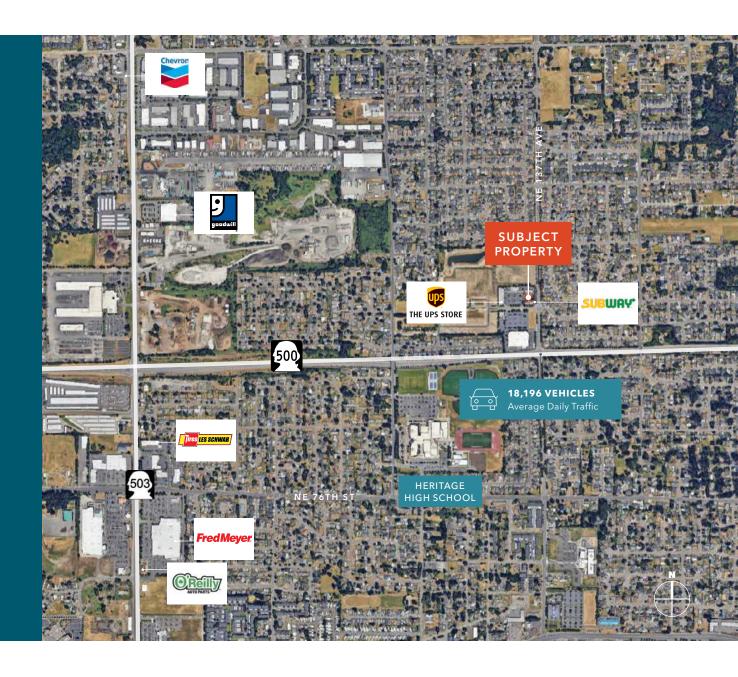

## Busy Padden Center

1,223 square feet

ADA restroom already built out

Next to busy Subway and Di Tazzo Gourmet Coffee

Ample parking

\$25.00 PSF, NNN

Available now

1,223 TOTAL SF - SUITE 102 ADARESTROOM

## HIGHLY-*ACCESSIBLE* LOCATION

Close to Portland

Conveniently located near major confluences Interstate 5, Highway 205, and SR-500

Easy for visitors to locate

39 MIN 18 MIN PORTLAND

VANCOUVER CBD

AVAILABLE FOR LEASE KIDDER MATHEWS