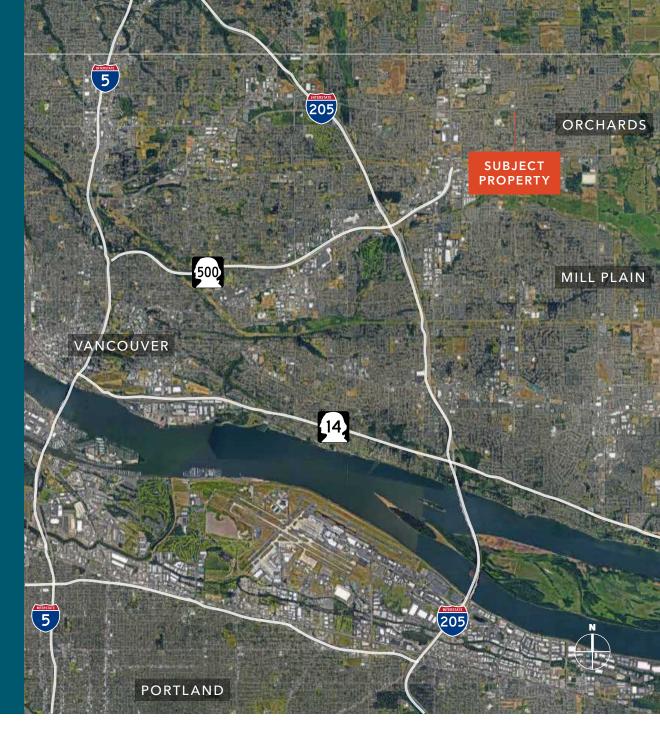

## HIGHLY-*ACCESSIBLE* LOCATION

Close to Portland

Conveniently located near major confluences Interstate 5, Highway 205, and SR-500

Easy for visitors to locate

39 MIN 18 MIN PORTLAND

VANCOUVER CBD

AVAILABLE FOR LEASE KIDDER MATHEWS