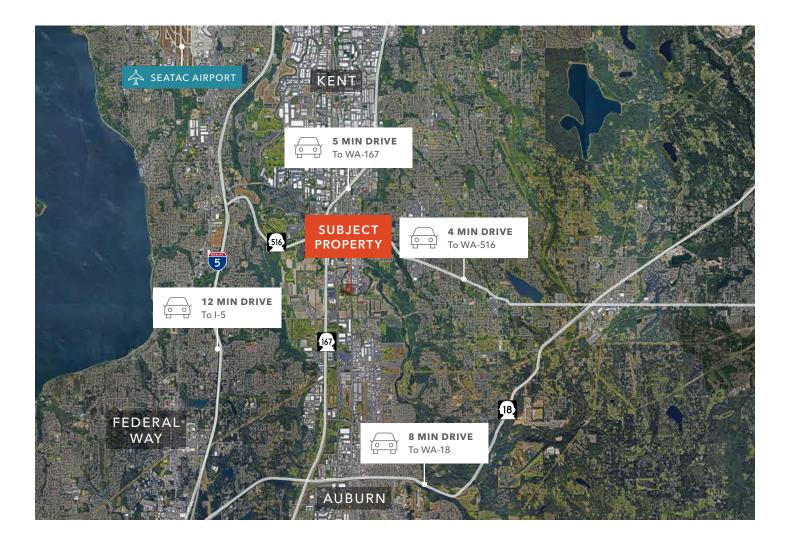

Exceptional access to major highways

Well situated between both Port of Tacoma and Port of Seattle

Available with 90 days notice