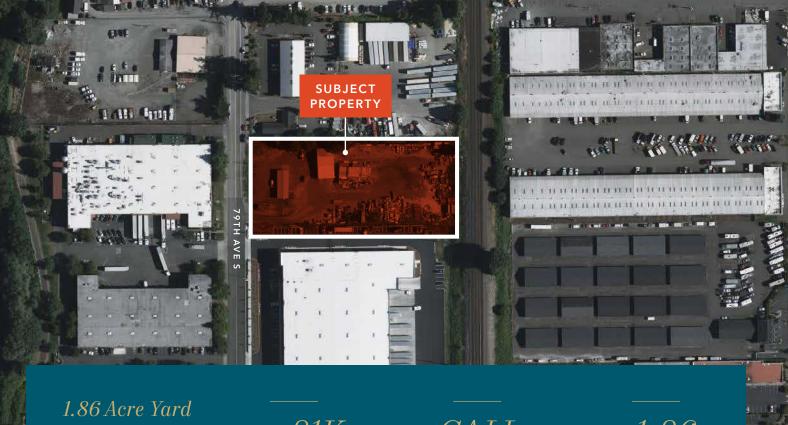

## RIVERBEND YARD

*1.86 Acre 1a For Lease* 

81,021 SF yard area

1.86 acres

Small shop with ground level loading

Site is fenced, lit & secured

TRAVIS STANAWAY 206.248.6526 travis.stanaway@kidder.com DANE DAHLINE 206.248.6519 dane.dahline@kidder.com