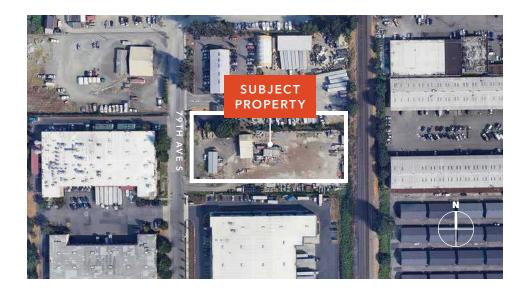

## RIVERBEND YARD

*1.86 Acre 1a For Lease* 

81,021 SF yard area

1.86 acres

Small shop with ground level loading

Site is fenced, lit & secured

TRAVIS STANAWAY 206.248.6526 travis.stanaway@kidder.com DANE DAHLINE 206.248.6519 dane.dahline@kidder.com