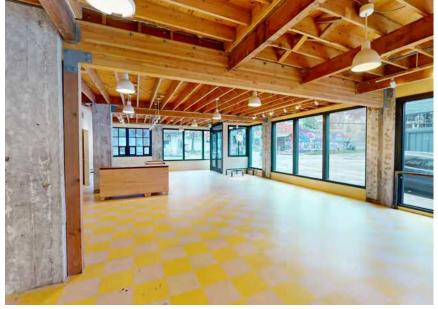

## 610 E Pine St UNIT C110

| Project Deta        | ils            |   |      |     |
|---------------------|----------------|---|------|-----|
| RETAIL AVAILABLE    | +/- 1,908 RSF  |   |      |     |
| ASKING RATE         | Call for Rates |   |      |     |
| NNN'S (estimated)   | \$9.26 PSF     |   |      |     |
| TENANT IMPROVEMENTS | Negotiable     | ı |      |     |
| AVAILABLE           | Available Now  |   |      |     |
| VIEV                | W VIRTUAL TOUR |   | •    | 417 |
|                     |                |   | 48'- |     |