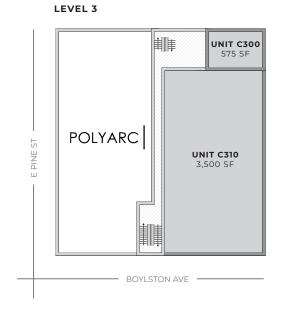

## 610 E Pine St UNIT C110

| Project Deta        | ils            |   |      |     |
|---------------------|----------------|---|------|-----|
| RETAIL AVAILABLE    | +/- 1,908 RSF  |   |      |     |
| ASKING RATE         | Call for Rates |   |      |     |
| NNN'S (estimated)   | \$9.26 PSF     |   |      |     |
| TENANT IMPROVEMENTS | Negotiable     | ı |      |     |
| AVAILABLE           | Available Now  |   |      |     |
| VIEV                | W VIRTUAL TOUR |   | •    | 417 |
|                     |                |   | 48'- |     |

### 610 E Pine St Site Plan

5 CAPITOL HILL | SEATTLE