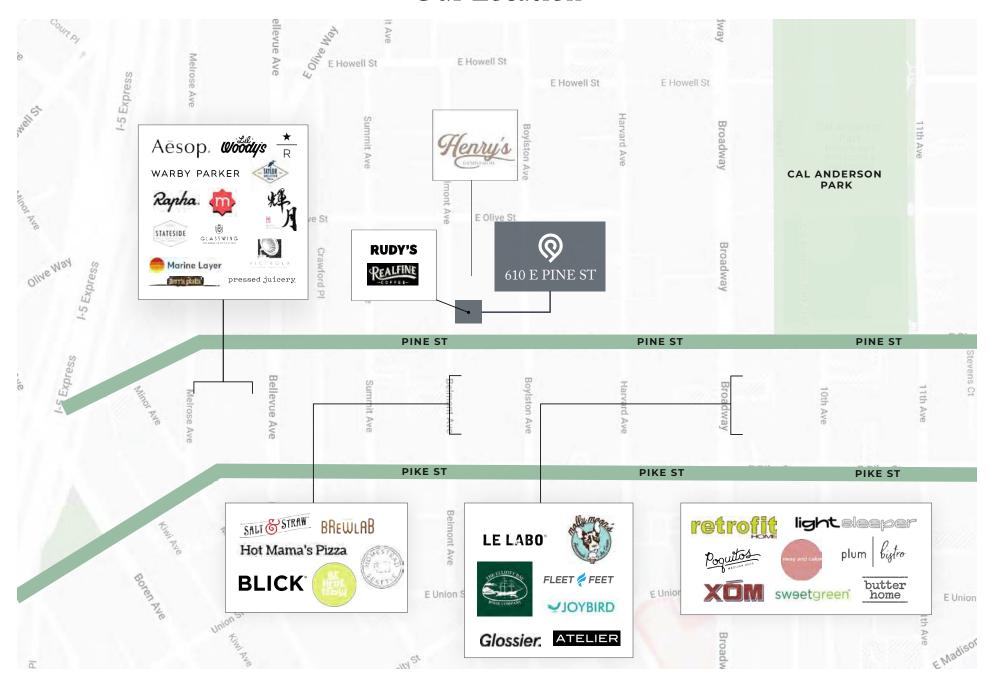

Seattle's wealthiest neighborhoods as well as historic homes and apartments, counterculture institutions, and a thriving LGBTQ population
- Unbeatable A+ overall Niche grade, driven by highest marks for commute, nightlife, outdoor activities, and health & fitness
- Concerts and outdoor theater events are held year-round at Volunteer Park, which also features the Seattle Asian Art Museum and the Volunteer Park Conservatory
- Seattle is famous for coffee—and Capitol Hill is the epicenter, with prominent locally owned coffeeshops flourishing alongside the big national brands
- Famous music venues, historic movie theaters, trendy restaurants, indie bookstores, local shops, and brewpubs galore round out Capitol Hill's unbeatable lineup of amenities



CAPITOL HILL | SEATTLE

### Our Location



### 610 E PINE ST











4 CAPITOL HILL | SEATTLE

## 610 E Pine St UNIT C110

| Project Deta        | ils            |   |      |     |
|---------------------|----------------|---|------|-----|
| RETAIL AVAILABLE    | +/- 1,908 RSF  |   |      |     |
| ASKING RATE         | Call for Rates |   |      |     |
| NNN'S (estimated)   | \$9.26 PSF     |   |      |     |
| TENANT IMPROVEMENTS | Negotiable     | ı |      |     |
| AVAILABLE           | Available Now  |   |      |     |
| VIEV                | W VIRTUAL TOUR |   | •    | 417 |
|                     |                |   | 48'- |     |





### 610 E Pine St Site Plan









5 CAPITOL HILL | SEATTLE



### Get In Touch

### **NEWMARK**

**RETAIL** 

**Anne Marie Koehler** 

annemarie.koehler@nmrk.com

Erika Koehler

erika.k