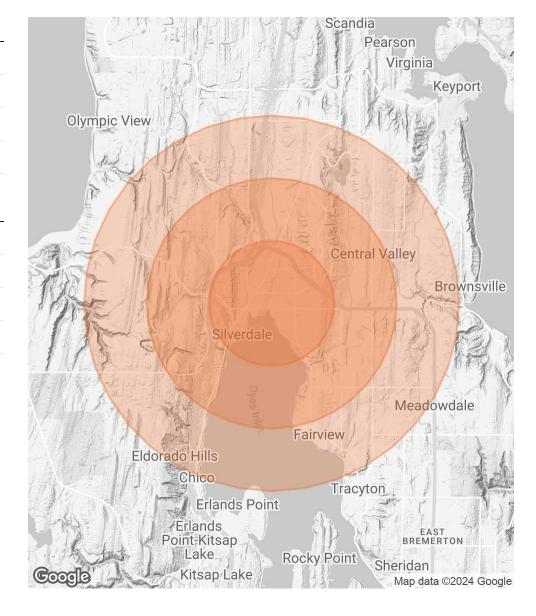

## **DEMOGRAPHICS MAP & REPORT**

| POPULATION                           | 1 MILE          | 2 MILES          | 3 MILES               |
|--------------------------------------|-----------------|------------------|-----------------------|
| TOTAL POPULATION                     | 5,776           | 21,557           | 39,182                |
| AVERAGE AGE                          | 37.7            | 38.1             | 37.8                  |
| AVERAGE AGE (MALE)                   | 33.8            | 35.6             | 36.1                  |
| AVERAGE AGE (FEMALE)                 | 41.6            | 40.2             | 39.6                  |
|                                      |                 |                  |                       |
| HOUSEHOLDS & INCOME                  | 1 MILE          | 2 MILES          | 3 MILES               |
| HOUSEHOLDS & INCOME TOTAL HOUSEHOLDS | 1 MILE<br>2,888 | 2 MILES<br>8,942 | <b>3 MILES</b> 15,925 |
|                                      |                 |                  |                       |
| TOTAL HOUSEHOLDS                     | 2,888           | 8,942            | 15,925<br>2.5         |

2020 American Community Survey (ACS)