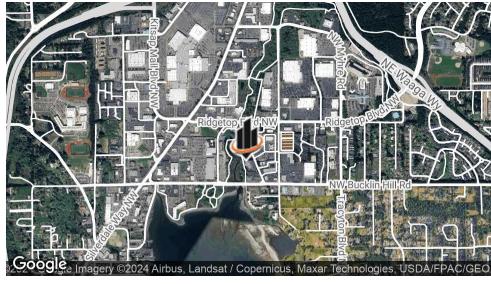

### **PROPERTY SUMMARY**



### OFFERING SUMMARY

| LEASE RATE:    | \$32.00 PSF (MG) |
|----------------|------------------|
| AVAILABLE SF:  | 2,375 SF         |
| LOT SIZE:      | 1.18 Acres       |
| BUILDING SIZE: | 22,571 SF        |

#### KEN DAVIS

O: 509.949.0860 ken.davis@svn.com



### LOCATION DESCRIPTION

The Creekside Office Park is a very located professional center situated in the heart of Silverdale, WA. Ample off street parking, very well maintained grounds, and all services are located in the immediate vicinity. This professional center also boasts additional secured garage parking for tenants.

### PROPERTY HIGHLIGHTS

- 2,375 SF
- Multiple Private Offices
- Reception Area
- Kitchenette/Breakroom
- Secured Garage Parking Spaces Available
- Excellent Area with all Services in Immediate Vicinity

## **ADDITIONAL PHOTOS**











# **ADDITIONAL PHOTOS**







KEN DAVIS
O: 509.949.0860
ken.davis@svn.com







# **FLOOR PLANS**



### KEN DAVIS

O: 509.949.0860 ken.davis@svn.com

## **LOCATION MAP**



#### KEN DAVIS

O: 509.949.0860 ken.davis@svn.com

##