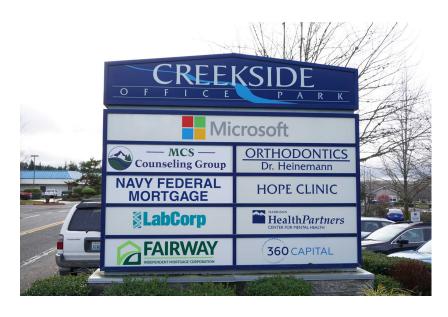

### LOCATION DESCRIPTION

The Creekside Office Park is a very located professional center situated in the heart of Silverdale, WA. Ample off street parking, very well maintained grounds, and all services are located in the immediate vicinity. This professional center also boasts additional secured garage parking for tenants.