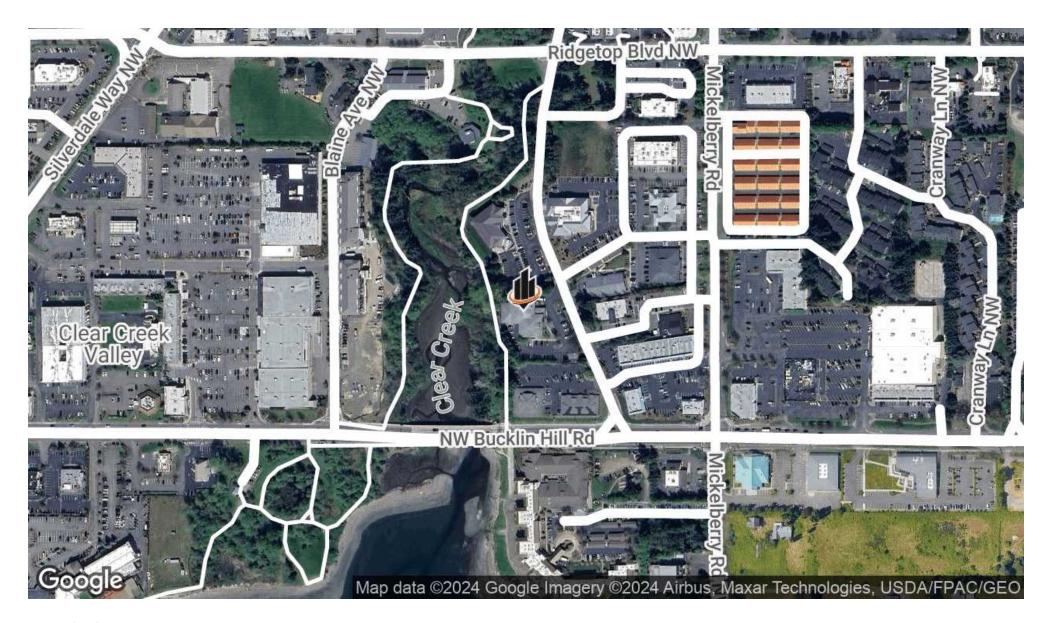

|

#### KEN DAVIS

O: 509.949.0860 ken.davis@svn.com



### LOCATION DESCRIPTION

The Creekside Office Park is a very located professional center situated in the heart of Silverdale, WA. Ample off street parking, very well maintained grounds, and all services are located in the immediate vicinity. This professional center also boasts additional secured garage parking for tenants.

### PROPERTY HIGHLIGHTS

- 2,375 SF
- Multiple Private Offices
- Reception Area
- Kitchenette/Breakroom
- Secured Garage Parking Spaces Available
- Excellent Area with all Services in Immediate Vicinity

## **ADDITIONAL PHOTOS**











# **ADDITIONAL PHOTOS**







KEN DAVIS
O: 509.949.0860
ken.davis@svn.com







# **FLOOR PLANS**



### KEN DAVIS

O: 509.949.0860 ken.davis@svn.com

## **LOCATION MAP**



#### KEN DAVIS

O: 509.949.0860 ken.davis@svn.com

## **DEMOGRAPHICS MAP & REPORT**

| POPULATION                           | 1 MILE          | 2 MILES          | 3 MILES               |
|--------------------------------------|-----------------|------------------|-----------------------|
| TOTAL POPULATION                     | 5,776           | 21,557           | 39,182                |
| AVERAGE AGE                          | 37.7            | 38.1             | 37.8                  |
| AVERAGE AGE (MALE)                   | 33.8            | 35.6             | 36.1                  |
| AVERAGE AGE (FEMALE)                 | 41.6            | 40.2             | 39.6                  |
|                                      |                 |                  |                       |