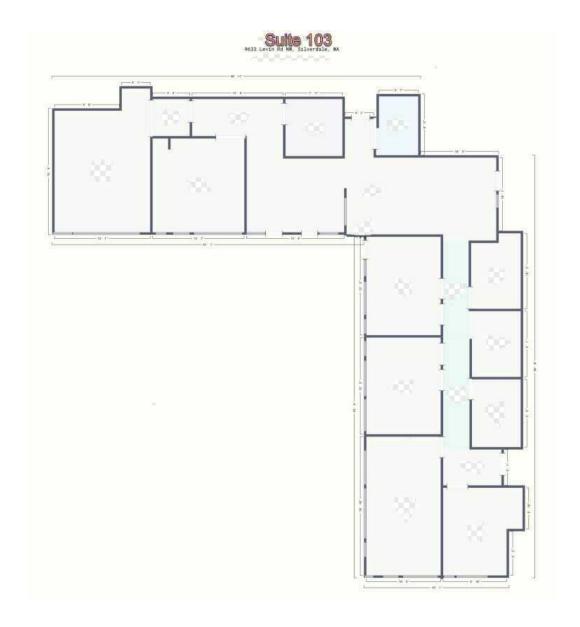

| LOT SIZE:      | 1.18 Acres       |
| BUILDING SIZE: | 22,571 SF        |

#### KEN DAVIS

O: 509.949.0860 ken.davis@svn.com



### LOCATION DESCRIPTION

The Creekside Office Park is a very located professional center situated in the heart of Silverdale, WA. Ample off street parking, very well maintained grounds, and all services are located in the immediate vicinity. This professional center also boasts additional secured garage parking for tenants.

### PROPERTY HIGHLIGHTS

- 2,375 SF
- Multiple Private Offices
- Reception Area
- Kitchenette/Breakroom
- Secured Garage Parking Spaces Available
- Excellent Area with all Services in Immediate Vicinity

## **ADDITIONAL PHOTOS**











# **ADDITIONAL PHOTOS**







KEN DAVIS
O: 509.949.0860
ken.davis@svn.com







# **FLOOR PLANS**



### KEN DAVIS

O: 509.949.0860 ken.davis@svn.com

## **LOCATION MAP**



#### KEN DAVIS

O: 509.949.0860 ken.davis@svn.com

## **DEMOGRAPHICS MAP & REPORT**

| POPULATION                           | 1 MILE          | 2 MILES          | 3 MILES               |
|--------------------------------------|-----------------|------------------|-----------------------|
| TOTAL POPULATION                     | 5,776           | 21,557           | 39,182                |
| AVERAGE AGE                          | 37.7            | 38.1             | 37.8                  |
| AVERAGE AGE (MALE)                   | 33.8            | 35.6             | 36.1                  |
| AVERAGE AGE (FEMALE)                 | 41.6            | 40.2             | 39.6                  |
|