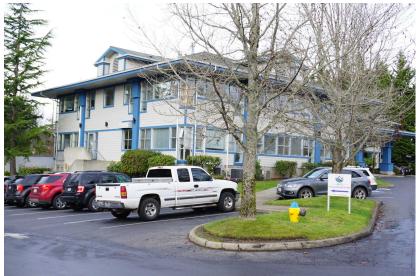

### **PROPERTY SUMMARY**

### OFFERING SUMMARY

| LEASE RATE:    | \$32.00 PSF (MG) |
|----------------|------------------|
| AVAILABLE SF:  | 2,375 SF         |
| LOT SIZE:      | 1.18 Acres       |
| BUILDING SIZE: | 22,571 SF        |

### LOCATION DESCRIPTION

The Creekside Office Park is a very located professional center situated in the heart of Silverdale, WA. Ample off street parking, very well maintained grounds, and all services are located in the immediate vicinity. This professional center also boasts additional secured garage parking for tenants.

### PROPERTY HIGHLIGHTS

- 2,375 SF
- Multiple Private Offices
- Reception Area
- Kitchenette/Breakroom
- Secured Garage Parking Spaces Available
- Excellent Area with all Services in Immediate Vicinity