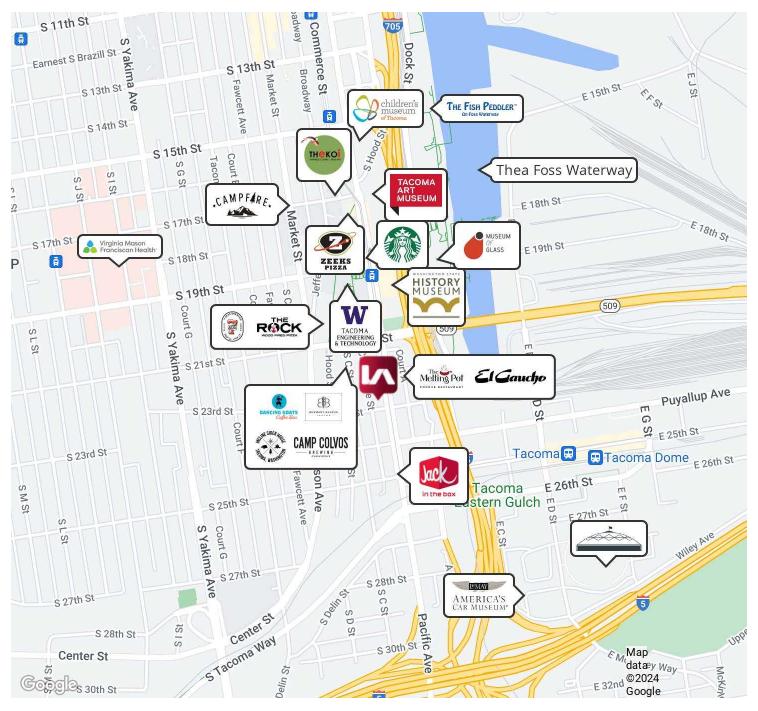

## COMMENTS

Three story single or multi tenant office building. Office/School buildout with classrooms, restrooms, elevator. Downtown Tacoma, adjacent to University of Washington and Brewery Blocks Tacoma

## **LOCATION**

We obtained the information above from sources we believe to be reliable. However, we have not verified its accuracy and make no guarantee, warranty or representation about it. It is submitted subject to the possibility of errors, omissions, change of price, rental or other conditions, prior sale, lease or financing, or withdrawal without notice. We include projections, opinions, assumptions or estimates for example only, and they may not represent current or future performance of the property. You and your tax and legal advisors should conduct your own investigation of the property and transaction.