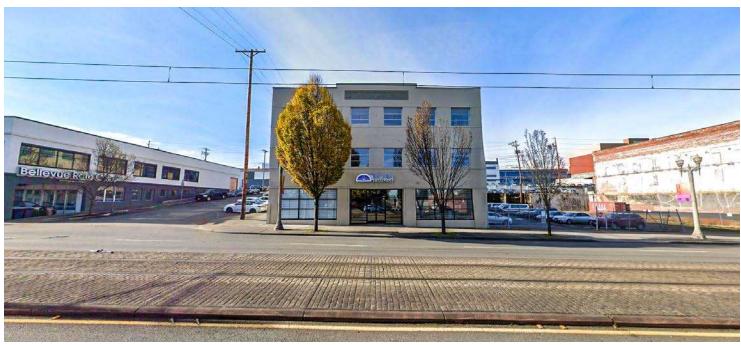

## LISTING INFORMATION

**ADDRESS:** 2156 Pacific Avenue S, Tacoma WA

**AVAILABLE SF:** 8,000 - 23,400 SF

**SALE PRICE:** \$5,500,000

**LEASE RATE:** \$19.00 SF/yr (NNN)

YEAR BUILT: 1929

**PARCEL NO:** 2021040090

## COMMENTS

Three story single or multi tenant office building. Office/School buildout with classrooms, restrooms, elevator. Downtown Tacoma, adjacent to University of Washington and Brewery Blocks Tacoma