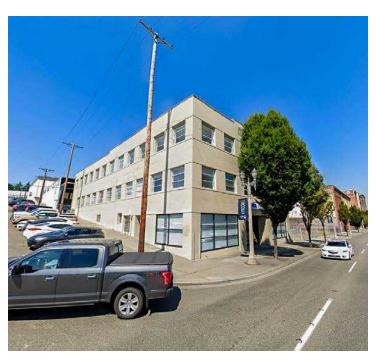

## LISTING INFORMATION

**ADDRESS:** 2156 Pacific Avenue S, Tacoma WA

**AVAILABLE SF:** 8,000 - 23,400 SF

**SALE PRICE:** \$5,500,000

**LEASE RATE:** \$19.00 SF/yr (NNN)

YEAR BUILT: 1929

**PARCEL NO:** 2021040090

## COMMENTS

Three story single or multi tenant office building. Office/School buildout with classrooms, restrooms, elevator. Downtown Tacoma, adjacent to University of Washington and Brewery Blocks Tacoma