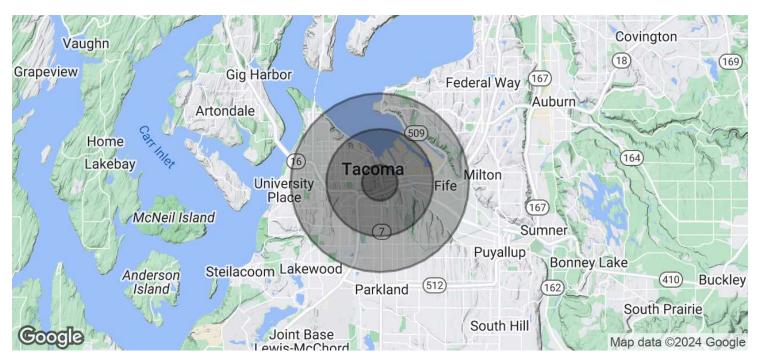

## **LOCATION**

We obtained the information above from sources we believe to be reliable. However, we have not verified its accuracy and make no guarantee, warranty or representation about it. It is submitted subject to the possibility of errors, omissions, change of price, rental or other conditions, prior sale, lease or financing, or withdrawal without notice. We include projections, opinions, assumptions or estimates for example only, and they may not represent current or future performance of the property. You and your tax and legal advisors should conduct your own investigation of the property and transaction.

| POPULATION           | 1 MILE | 3 MILES | 5 MILES |
|----------------------|--------|---------|---------|
| TOTAL POPULATION     | 13,380 | 107,900 | 271,373 |
| AVERAGE AGE          | 39     | 38      | 39      |
| AVERAGE AGE (MALE)   | 39     | 38      | 38      |
| AVERAGE AGE (FEMALE) | 40     | 39      | 40      |
|                      |        |         |         |

| HOUSEHOLDS & INCOME | 1 MILE    | 3 MILES   | 5 MILES   |
|---------------------|-----------|-----------|-----------|
| TOTAL HOUSEHOLDS    | 5,692     | 43,776    | 106,456   |
| # OF PERSONS PER HH | 2.4       | 2.5       | 2.5       |
| AVERAGE HH INCOME   | \$80,102  | \$97,657  | \$106,852 |
| AVERAGE HOUSE VALUE | \$434,522 | \$516,116 | \$533,431 |