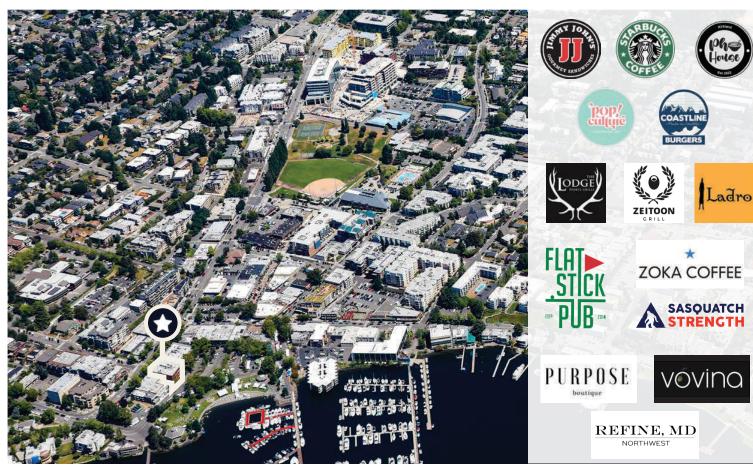

Downtown Kirkland
w/ Lake Washington Views

Suite 200: 4,816 SF Available for Lease







VIEWS OF

### Marina Park & Lake Washington

200 RSF TOTAL **4,81** 

- Suite 200 4,816 RSF (first floor space)
- Available July 1, 2024
- High visibility space located just off of the building lobby
- Three meeting rooms, two private offices, large open area, break room, copy area and balcony deck with Lake Washington views





## 2 CENTRAL

#### RENOVATION

#### **Main Lobby**





- Newly renovated building entrance, lobby and restrooms
- Marina Park and Lake Washington views
- Covered reserved parking spaces
- City of Kirkland parking available nearby
- Internet Providers: Comcast, Frontier, Allstream
- Easy walking to Kirkland retail shops and restaurants



# 2 CENTRAL

### NEARBY Amenities









hodge@broderickgroup.com