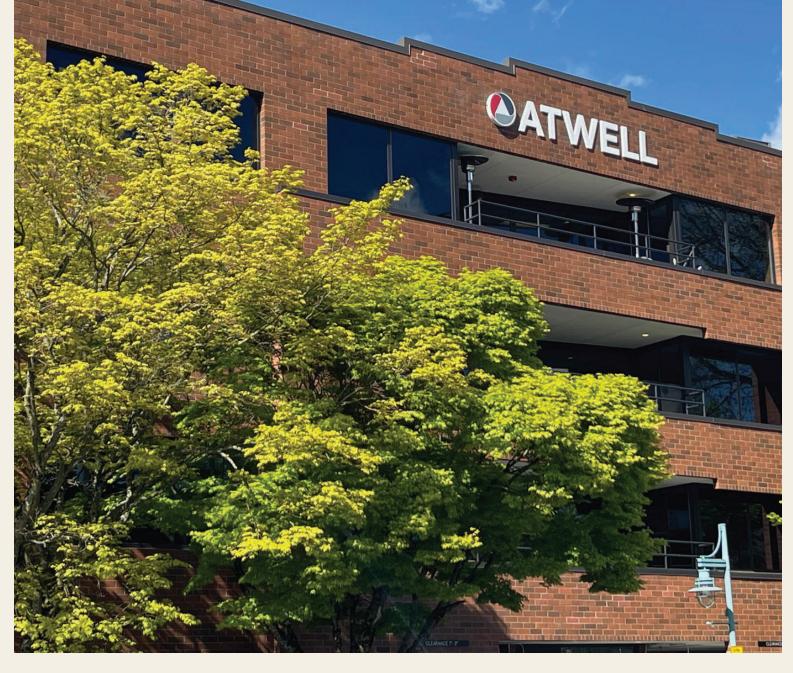

## CENTRAL

Recently Refurbished
Office Building in
Downtown Kirkland
w/ Lake Washington Views

Suite 200: 4,816 SF Available for Lease

VIEWS OF

#### **Main Lobby**

- Newly renovated building entrance, lobby and restrooms
- Marina Park and Lake Washington views
- Covered reserved parking spaces
- City of Kirkland parking available nearby
- Internet Providers: Comcast, Frontier, Allstream
- Easy walking to Kirkland retail shops and restaurants