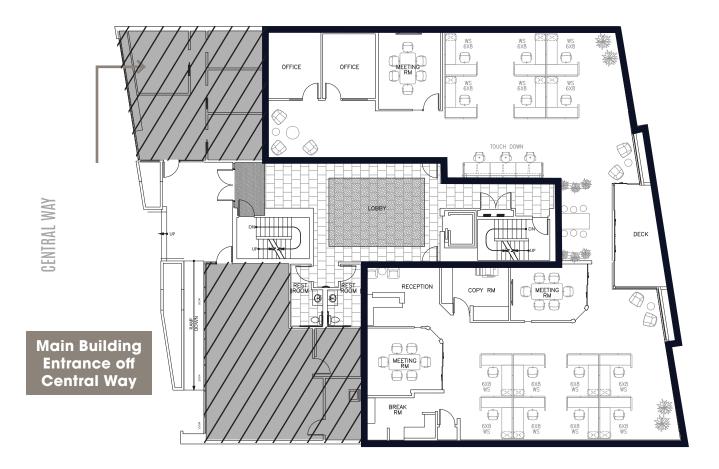

### Marina Park & Lake Washington

200 RSF TOTAL **4,81** 

- Suite 200 4,816 RSF (first floor space)
- Available July 1, 2024
- High visibility space located just off of the building lobby
- Three meeting rooms, two private offices, large open area, break room, copy area and balcony deck with Lake Washington views