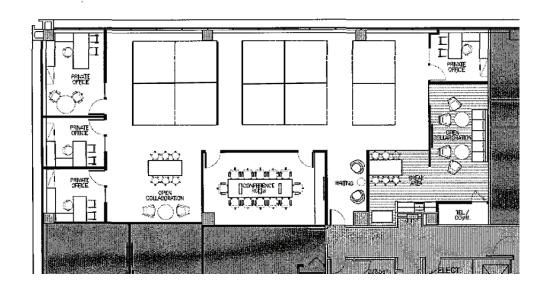

## **SUITE 760**

7,390 SF (contig.)

Can be demised as shown below

4.5 miles

to SeaTac Airport

13 miles

to Downtown Seattle

11 miles