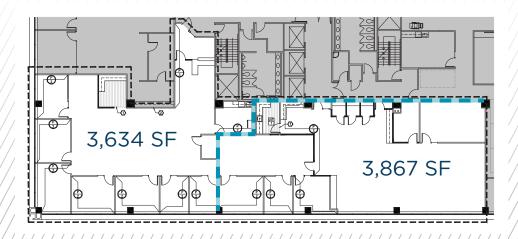

## **SUITE 760**

7,390 SF (contig.)

Can be demised as shown below

4.5 miles

to SeaTac Airport

13 miles

to Downtown Seattle

11 miles