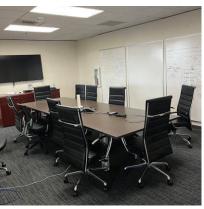

# **PROPERTY HIGHLIGHTS**

1980 / 2007

Year Built / Renovated

4.2 / 1,000 SF

Parking Ratio

20,739 SF

Typical Floor Plate

- Master lease through 7/31/2025
- Showers, lockers & bike storage
  - Interactive digital directories
- Common outdoor seating areas
- State-of-the-art conference center