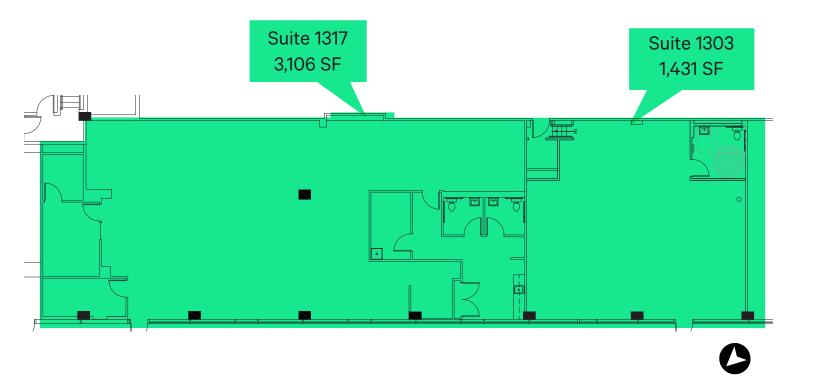

## **Property Highlights**

- Two suites available:
  - Suite 1303 1,431 SF \$32.00 NNN
  - Suite 1317 3,106 SF \$30.00 NNN
- Can be vented for restaurant use
- Prime retail in Seattle's First Hill neighborhood with frontage on Madison Steet at the base of the Nordstrom Medical Tower
- Co-tenants include Bartell Drugs, Mad Pizza and Starbucks