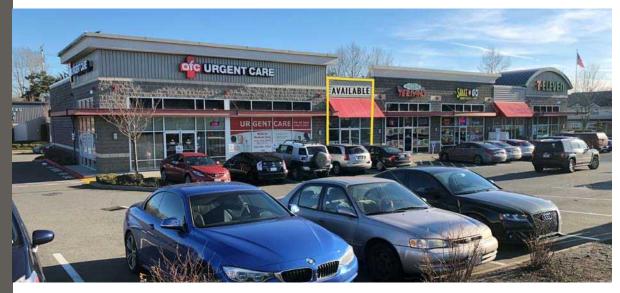

- Pylon Signage Available
- Strategically Located in the Kent Valley with Great Visibility to over 50,000 Cars Daily
- Easy Access to Interstate 5 & SR 167
- Direct Access to Southcenter Parkway from S 180th Street
- Located Near IKEA
- Join: 7-Eleven, Shake & Go Gourmet Burgers & Wraps, Starbucks, Taco Time, Jiffy Lube, and Les Schwab Tires!