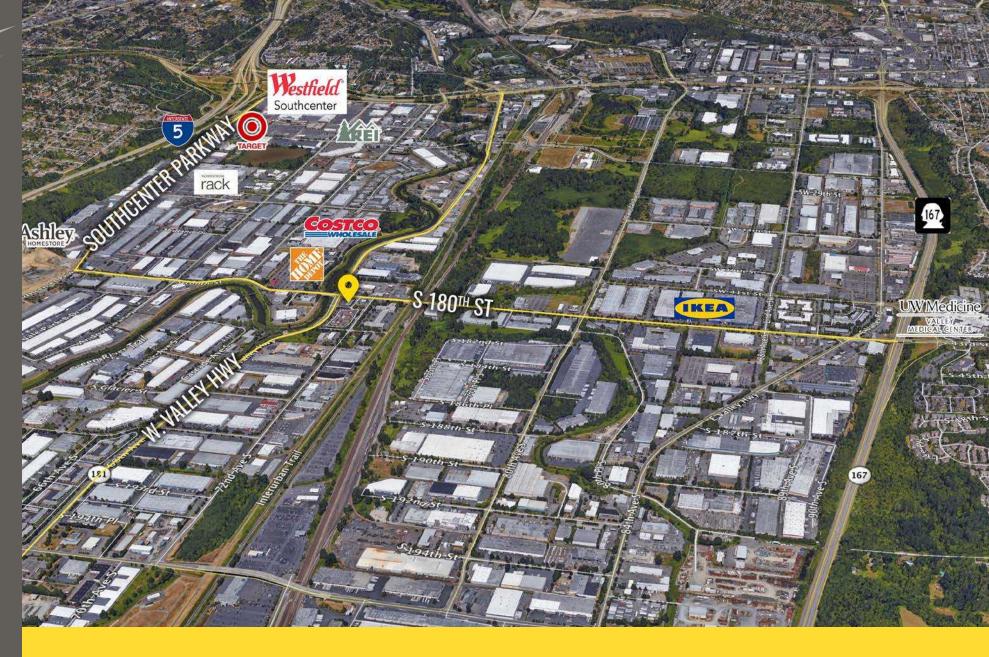

- Pylon Signage Available
- Strategically Located in the Kent Valley with Great Visibility to over 50,000 Cars Daily
- Easy Access to Interstate 5 & SR 167
- Direct Access to Southcenter Parkway from S 180th Street
- Located Near IKEA
- Join: 7-Eleven, Shake & Go Gourmet Burgers & Wraps, Starbucks, Taco Time, Jiffy Lube, and Les Schwab Tires!

Strategic Location in Kent Valley

Minutes from I-5 & SR 167

27,246 ADT Market Place

24,230 ADT 180th Street

**KENT, WA** boasts a prime location with efficient access for distribution and a skilled labor force. With over 8,000 firms and 78,000 jobs, its economy has seen consistent growth in various sectors over the past decade. Kent leads its peers in King County with the highest gross business income, exceeding second-ranked Renton by over \$2.5 billion, totaling over \$8 billion. Additionally, it houses the fourth largest manufacturing and distribution hub in the United States.