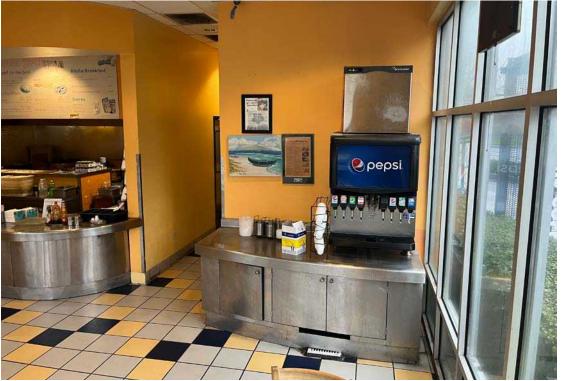

## DETAILS

- 1,300 SF \$30.00 PSF PLUS NNN
- > 1,501 SF \$32.00 PSF PLUS NNN (2ND GENERATION RESTAURANT)

| Regis - 2024 | Population | Average HH Income | Daytime Population |
|--------------|------------|-------------------|--------------------|
| Mile 3       | 75,502     | \$123,556         | 126,829            |
|              |            |                   |                    |
| Mile 5       | 290,256    | \$128,500         | 247,573            |
|              |            |                   |                    |
| Mile 7       | 496,388    | \$141,278         | 340,475            |