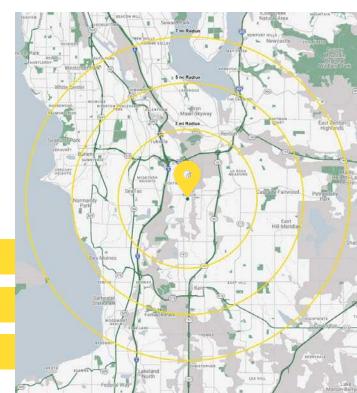

## DETAILS

- 1,300 SF \$30.00 PSF PLUS NNN
- > 1,501 SF \$32.00 PSF PLUS NNN (2ND GENERATION RESTAURANT)

| Regis - 2024 | Population | Average HH Income | Daytime Population |
|--------------|------------|-------------------|--------------------|
| Mile 3       | 75,502     | \$123,556         | 126,829            |
|              |            |                   |                    |
| Mile 5       | 290,256    | \$128,500         | 247,573            |
|              |            |                   |                    |
| Mile 7       | 496,388    | \$141,278         | 340,475            |

Strategic Location in Kent Valley

Minutes from I-5 & SR 167

27,246 ADT Market Place

24,230 ADT 180th Street

**KENT, WA** boasts a prime location with efficient access for distribution and a skilled labor force. With over 8,000 firms and 78,000 jobs, its economy has seen consistent growth in various sectors over the past decade. Kent leads its peers in King County with the highest gross business income, exceeding second-ranked Renton by over \$2.5 billion, totaling over \$8 billion. Additionally, it houses the fourth largest manufacturing and distribution hub in the United States.