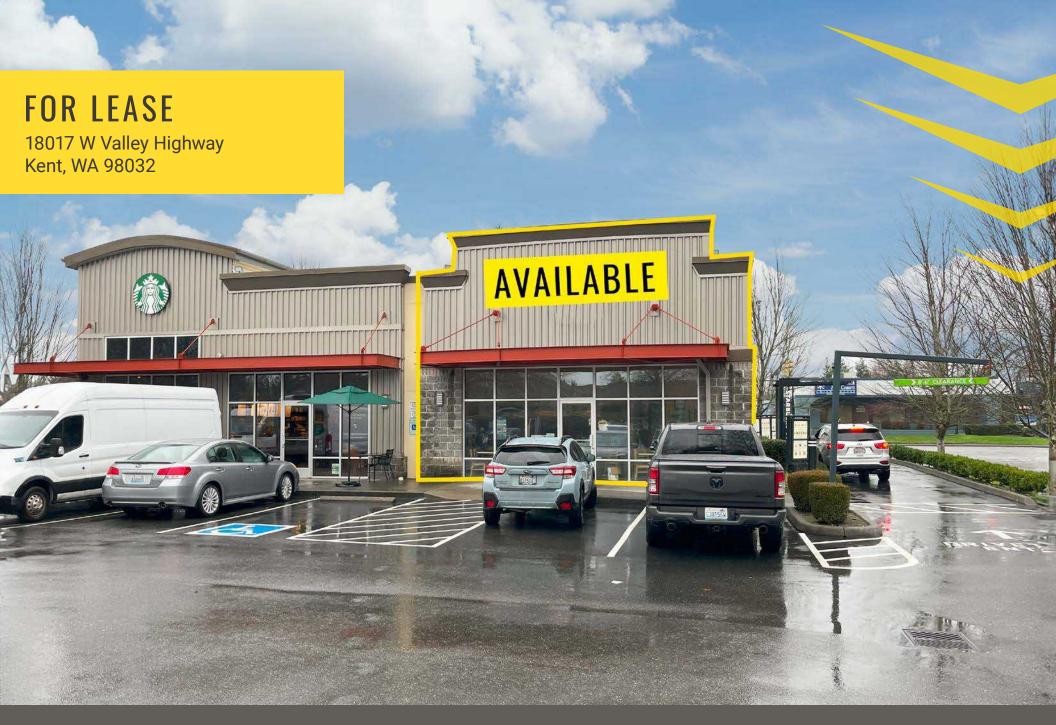

## DETAILS

- 1,300 SF \$30.00 PSF PLUS NNN
- > 1,501 SF \$32.00 PSF PLUS NNN (2ND GENERATION RESTAURANT)

| Regis - 2024 | Population | Average HH Income | Daytime Population |
|--------------|------------|-------------------|--------------------|
| Mile 3       | 75,502     | \$123,556         | 126,829            |
|              |            |                   |                    |
| Mile 5       | 290,256    | \$128,500         | 247,573            |
|              |            |                   |                    |
| Mile 7       | 496,388    | \$141,278         | 340,475            |

- Pylon Signage Available
- Strategically Located in the Kent Valley with Great Visibility to over 50,000 Cars Daily
- Easy Access to Interstate 5 & SR 167
- Direct Access to Southcenter Parkway from S 180th Street
- Located Near IKEA
- Join: 7-Eleven, Shake & Go Gourmet Burgers & Wraps, Starbucks, Taco Time, Jiffy Lube, and Les Schwab Tires!