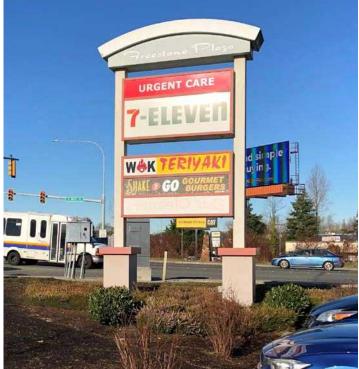

- Pylon Signage Available
- Strategically Located in the Kent Valley with Great Visibility to over 50,000 Cars Daily
- Easy Access to Interstate 5 & SR 167
- Direct Access to Southcenter Parkway from S 180th Street
- Located Near IKEA
- Join: 7-Eleven, Shake & Go Gourmet Burgers & Wraps, Starbucks, Taco Time, Jiffy Lube, and Les Schwab Tires!