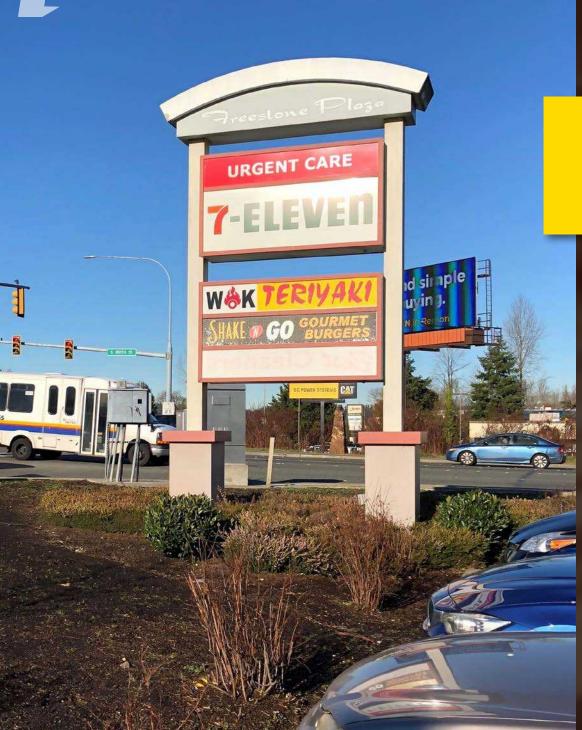

- Pylon Signage Available
- Strategically Located in the Kent Valley with Great Visibility to over 50,000 Cars Daily
- Easy Access to Interstate 5 & SR 167
- Direct Access to Southcenter Parkway from S 180th Street
- Located Near IKEA
- Join: 7-Eleven, Shake & Go Gourmet Burgers & Wraps, Starbucks, Taco Time, Jiffy Lube, and Les Schwab Tires!