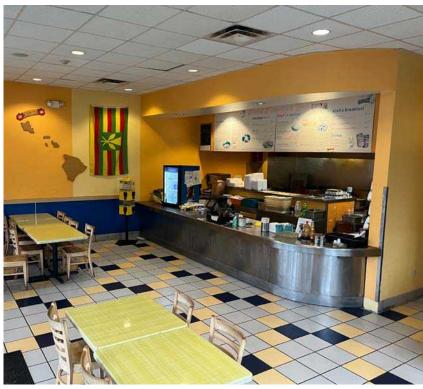

## DETAILS

- 1,300 SF \$30.00 PSF PLUS NNN
- > 1,501 SF \$32.00 PSF PLUS NNN (2ND GENERATION RESTAURANT)

| Regis - 2024 | Population | Average HH Income | Daytime Population |
|--------------|------------|-------------------|--------------------|
| Mile 3       | 75,502     | \$123,556         | 126,829            |
|              |            |                   |                    |
| Mile 5       | 290,256    | \$128,500         | 247,573            |
|              |            |                   |                    |
| Mile 7       | 496,388    | \$141,278         | 340,475            |