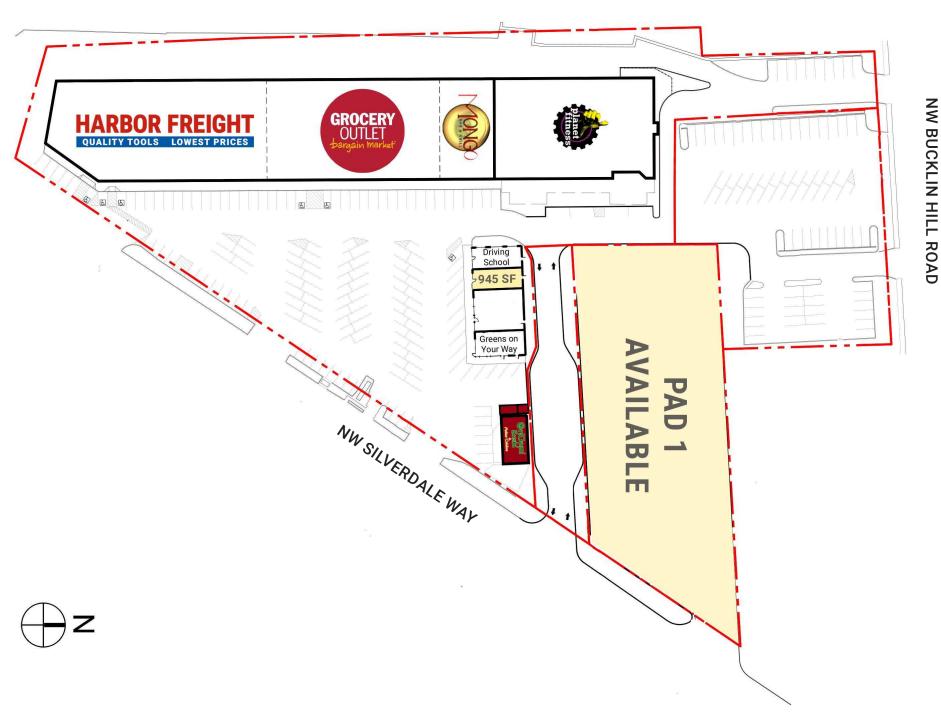

## 9331-9523 SILVERDALE WAY NW

SUITE 9505 954 SF \$30.00 PSF, NNN

PAD 1 47,481 SF CALL FOR DETAILS

 Join: Grocery Outlet, Harbor Freight Tools, Golden Grill Mongolian BBQ, and Origami Sushi. Planet Fitness Coming Soon!