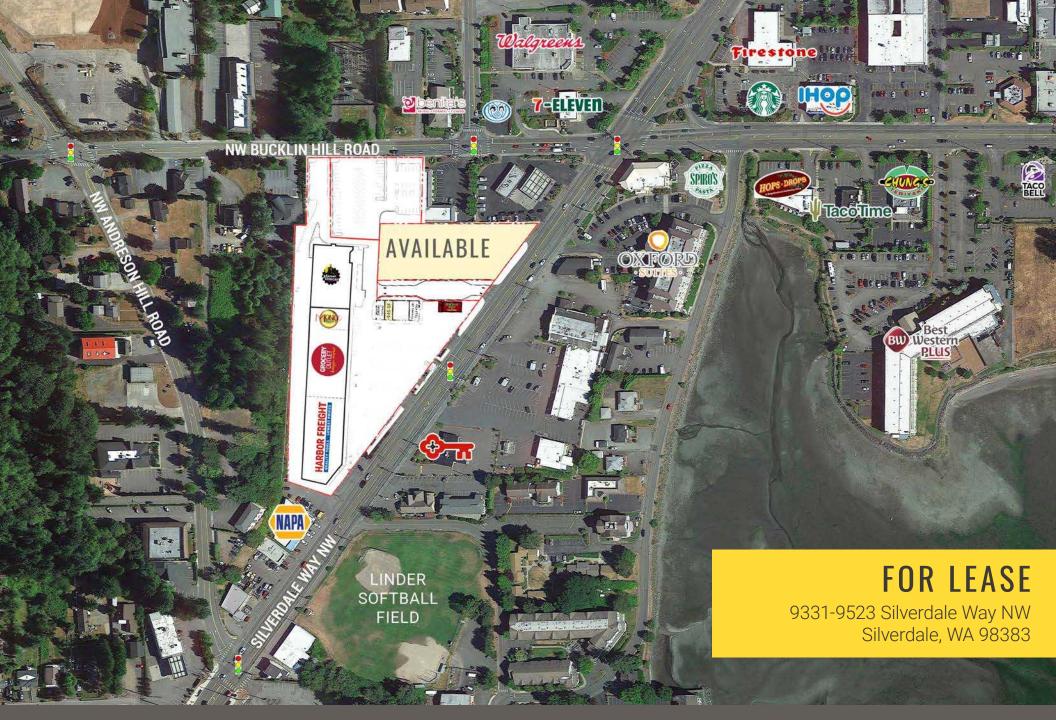

## SILVERDALE VILLAGE

Jameson Sullivan | Jake Thurber

First Western Properties—Tacoma Inc. | 253.472.0404 6402 Tacoma Mall Blvd. Tacoma. WA 98409 | fwp-inc.com

First Western Properties, Inc. | 425.822.5522 | fwp-inc.com 11621 97th Lane NE, Kirkland, Washington 98034 **SILVERDALE VILLAGE** is located along busy Silverdale Way NW and anchored by Grocery Outlet and Harbor Freight Tools. The Village is in the process of expanding its footprint which presents pad opportunities for ground lease or BTS as well as retail lease vacancy with the potential to combine for tenants requiring larger square footage. Contact agents for details and rates!

## 9331-9523 SILVERDALE WAY NW

SUITE 9505 954 SF \$30.00 PSF, NNN

PAD 1 47,481 SF CALL FOR DETAILS

 Join: Grocery Outlet, Harbor Freight Tools, Golden Grill Mongolian BBQ, and Origami Sushi. Planet Fitness Coming Soon!

Located in the Silverdale Retail Core

Excellent Visibility Along Silverdale Way NW

Grocery Anchored

Highway Access Nearby

**SILVERDALE, WA** is centrally located on the Kitsap Peninsula, offering excellent views of the Dyes Inlet, scenic trails and award-winning breweries. Silverdale is one of the largest retail shopping complexes outside of Seattle-Tacoma, as well as fantastic small shops, cafes and restaurants to satisfy your taste buds. Silverdale is a great place to start your Peninsula adventure.