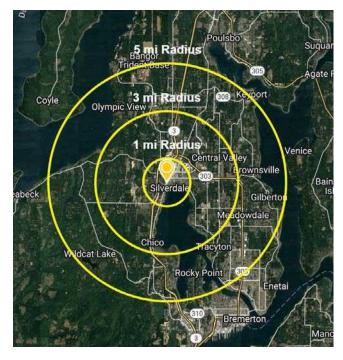

• Traffic Counts: 21,321 ADT

|              |            | \$                |                    |
|--------------|------------|-------------------|--------------------|
| Regis - 2024 | Population | Average HH Income | Daytime Population |
| Mile 1       | 5,165      | \$120,398         | 6,498              |
| Mile 3       | 36,753     | \$135,112         | 11,558             |
| Mile 5       | 85,380     | \$130,329         | 22,168             |

Located in the Silverdale Retail Core

Excellent Visibility Along Silverdale Way NW

Grocery Anchored

Highway Access Nearby

**SILVERDALE, WA** is centrally located on the Kitsap Peninsula, offering excellent views of the Dyes Inlet, scenic trails and award-winning breweries. Silverdale is one of the largest retail shopping complexes outside of Seattle-Tacoma, as well as fantastic small shops, cafes and restaurants to satisfy your taste buds. Silverdale is a great place to start your Peninsula adventure.